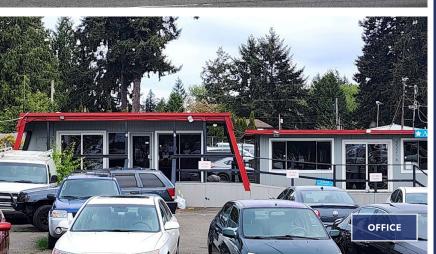

4,600 SF of service/shop space, 500 SF sales/office

Paved, gated, fenced and very well lighted

Near downtown Federal Way, Link Light Rail Station

Close to Federal Way Crossings Shopping District

Traffic volume of up to 35,000 vehicles per day