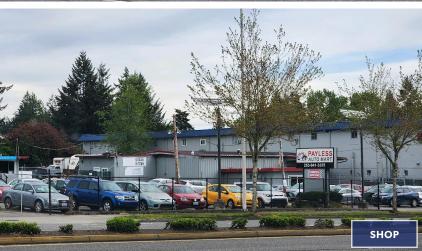

## **33216 Pacific Hwy S** Federal Way, WA 98003

58,705 SF (1.35 AC) - Large site with many uses

Flexible business commercial zoning (BC)

Vehicle equipment sales, service, repair and rental

Easy access to I-5, Hwy-18 and Hwy-167

4,600 SF of service/shop space, 500 SF sales/office

Paved, gated, fenced and very well lighted

Near downtown Federal Way, Link Light Rail Station

Close to Federal Way Crossings Shopping District

Traffic volume of up to 35,000 vehicles per day