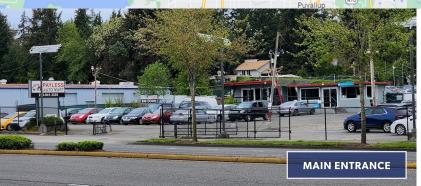

4,600 SF of service/shop space, 500 SF sales/office

Paved, gated, fenced and very well lighted

Near downtown Federal Way, Link Light Rail Station

Close to Federal Way Crossings Shopping District

Traffic volume of up to 35,000 vehicles per day