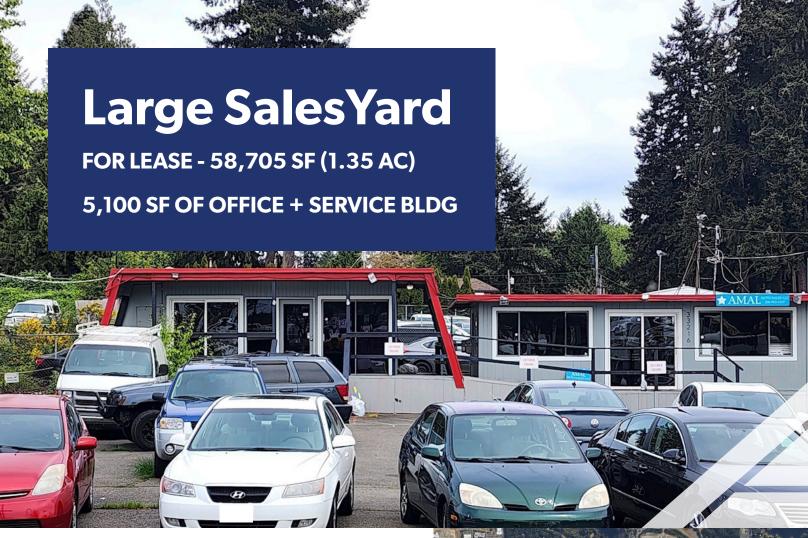

## **33216 Pacific Hwy S** Federal Way, WA 98003

58,705 SF (1.35 AC) - Large site with many uses

Flexible business commercial zoning (BC)

Vehicle equipment sales, service, repair and rental

Easy access to I-5, Hwy-18 and Hwy-167

4,600 SF of service/shop space, 500 SF sales/office

Paved, gated, fenced and very well lighted

Near downtown Federal Way, Link Light Rail Station

Close to Federal Way Crossings Shopping District

Traffic volume of up to 35,000 vehicles per day