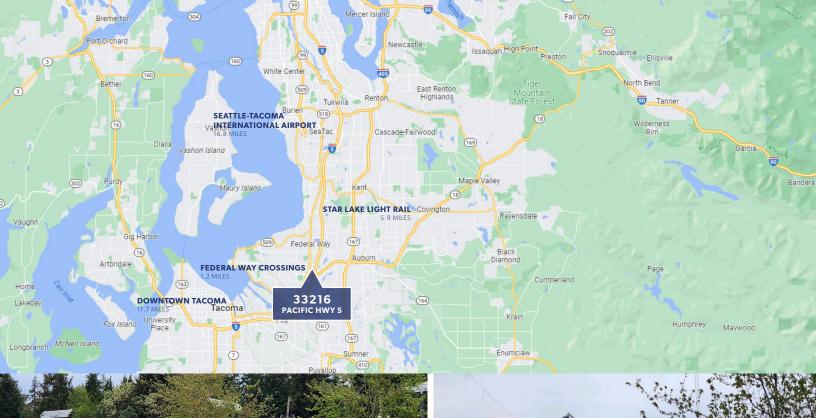

## **33216 Pacific Hwy S** Federal Way, WA 98003

58,705 SF (1.35 AC) - Large site with many uses

Flexible business commercial zoning (BC)

Vehicle equipment sales, service, repair and rental

Easy access to I-5, Hwy-18 and Hwy-167

4,600 SF of service/shop space, 500 SF sales/office

Paved, gated, fenced and very well lighted

Near downtown Federal Way, Link Light Rail Station

Close to Federal Way Crossings Shopping District

Traffic volume of up to 35,000 vehicles per day