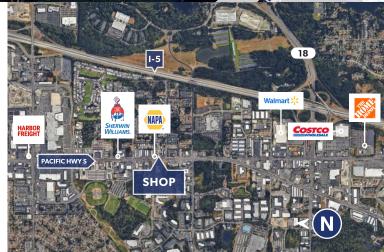

## **33216 Pacific Hwy S** Federal Way, WA 98003

58,705 SF (1.35 AC) - Large site with many uses

Flexible business commercial zoning (BC)

Vehicle equipment sales, service, repair and rental

Easy access to I-5, Hwy-18 and Hwy-167

4,600 SF of service/shop space, 500 SF sales/office

Paved, gated, fenced and very well lighted

Near downtown Federal Way, Link Light Rail Station

Close to Federal Way Crossings Shopping District

Traffic volume of up to 35,000 vehicles per day