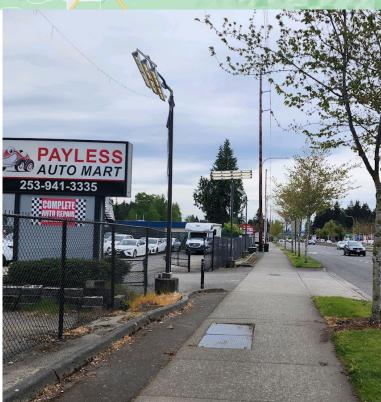

## **33216 Pacific Hwy S** Federal Way, WA 98003

58,705 SF (1.35 AC) - Large site with many uses

Flexible business commercial zoning (BC)

Vehicle equipment sales, service, repair and rental

Easy access to I-5, Hwy-18 and Hwy-167

4,600 SF of service/shop space, 500 SF sales/office

Paved, gated, fenced and very well lighted

Near downtown Federal Way, Link Light Rail Station

Close to Federal Way Crossings Shopping District

Traffic volume of up to 35,000 vehicles per day