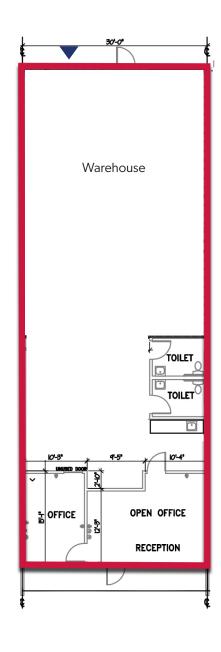

## PROPERTY HIGHLIGHTS

- 2,560 SF TOTAL
- WAREHOUSE AREA: 1,888 SF
- OFFICE AREA: 672 SF
- 1 GRADE LEVEL DOOR
- KITCHENETTE IN WAREHOUSE AREA
- SUBLEASE THROUGH 9/30/26
- AVAILABLE NOW
- \$4,352/MO, GROSS

#### 2,560 SF TOTAL

WAREHOUSE AREA: 1,888 SF

OFFICE AREA: 672 SF

| KEY: |                  |
|------|------------------|
|      | Grade Level Door |

The information contained herein has been obtained from reliable sources, but is not guaranteed. A prospective buyer/ tenant should verify each item relating to this property and all information contained herein.