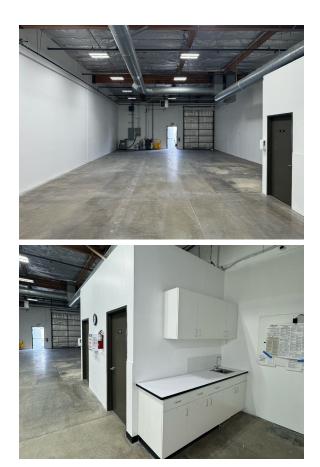

## PROPERTY HIGHLIGHTS

- 2,560 SF TOTAL
- WAREHOUSE AREA: 1,888 SF
- OFFICE AREA: 672 SF
- 1 GRADE LEVEL DOOR
- KITCHENETTE IN WAREHOUSE AREA
- SUBLEASE THROUGH 9/30/26
- AVAILABLE NOW
- \$4,352/MO, GROSS

#### 2,560 SF TOTAL

WAREHOUSE AREA: 1,888 SF

OFFICE AREA: 672 SF

| KEY: |                  |
|------|------------------|
|      | Grade Level Door |

The information contained herein has been obtained from reliable sources, but is not guaranteed. A prospective buyer/ tenant should verify each item relating to this property and all information contained herein.