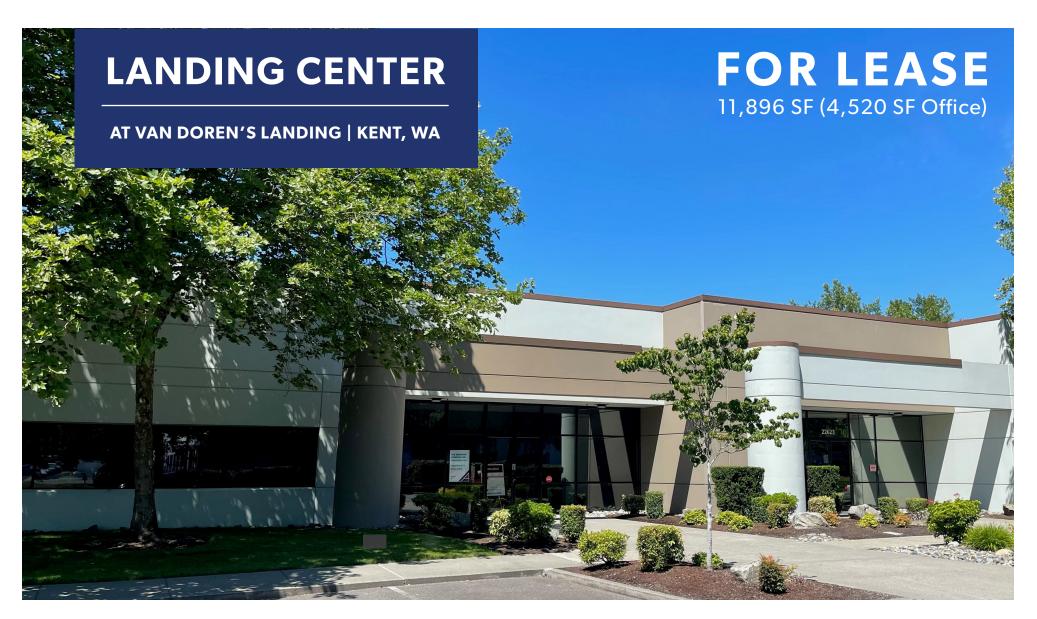

### 22627 68<sup>TH</sup> AVE S | BLDG D

## 11,896 SF (± 4,538 SF OFFICE)

#### 22627 68TH AVE S | KENT, WA

Size: 11,896 SF TOTAL

Office: ± 4,538 SF

Docks: 1

Grade Level Doors: 1

Clear Height: 18'

Available: Now

Comments: Newly configured office and warehouse improvements. Ready for occupancy. Good end cap space with excellent West Valley Hwy frontage. Please call brokers for rates.