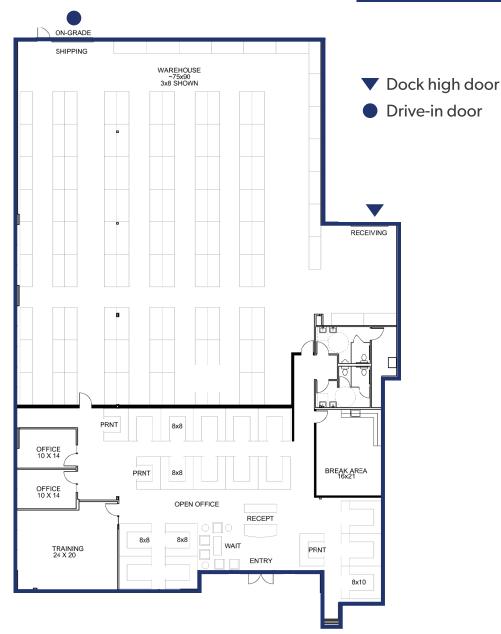

# **BUILDING D**

#### 22627 68TH AVE S | KENT, WA

Size: 11,896 SF TOTAL

Office: ± 4,538 SF

Docks: 1

Grade Level Doors: 1

Clear Height: 18'

Available: Now

Comments: Newly configured office and warehouse improvements. Ready for occupancy. Good end cap space with excellent West Valley Hwy frontage. Please call brokers for rates.