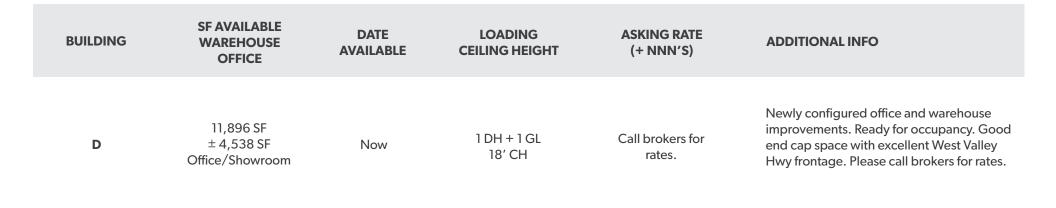

#### 22627 68TH AVE S | KENT, WA

Size: 11,896 SF TOTAL

Office: ± 4,538 SF

Docks: 1

Grade Level Doors: 1

Clear Height: 18'

Available: Now

Comments: Newly configured office and warehouse improvements. Ready for occupancy. Good end cap space with excellent West Valley Hwy frontage. Please call brokers for rates.