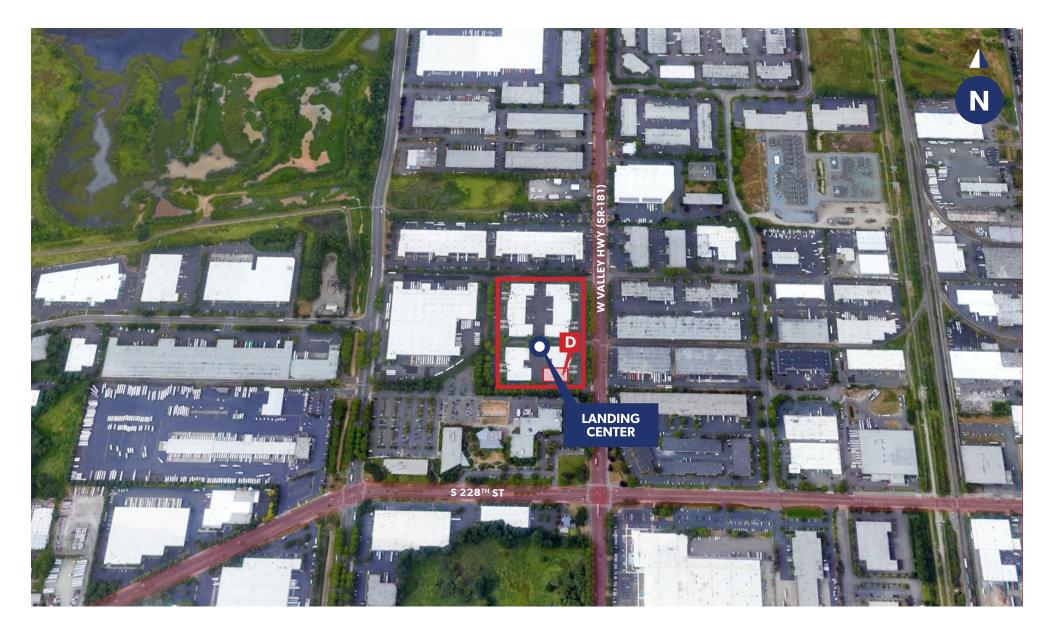

### 22627 68<sup>TH</sup> AVE S | BLDG D

#### **BRIAN BRUININKS, CCIM**

(206) 856-6249 bbruininks@andoverco.com

#### **SHANE MAHVI**

(858) 442-0441 smahvi@andoverco.com



## VACANCIES

#### ALL SPACES AVAILABLE NOW





## 11,896 SF (± 4,538 SF OFFICE)

#### 22627 68TH AVE S | KENT, WA

Size: 11,896 SF TOTAL

Office: ± 4,538 SF

Docks: 1

Grade Level Doors: 1

Clear Height: 18'

Available: Now

Comments: Newly configured office and warehouse improvements. Ready for occupancy. Good end cap space with excellent West Valley Hwy frontage. Please call brokers for rates.





# **BUILDING D**

## **LOCATION MAP**



#### **BRIAN BRUININKS, CCIM**

(206) 856-6249 bbruininks@andoverco.com

#### **SHANE MAHVI**

(858) 442-0441 smahvi@andoverco.com