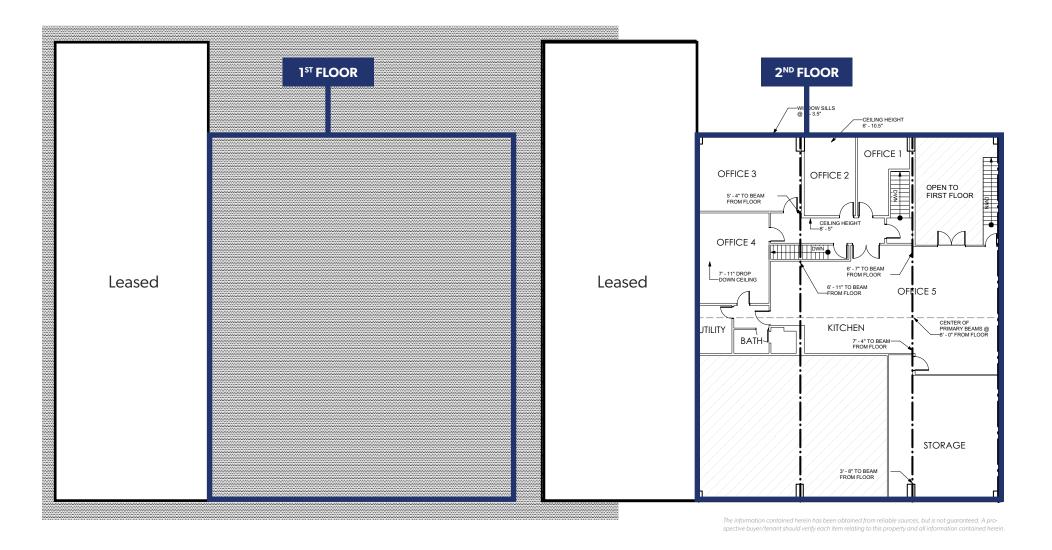

## BALLARD

**BOOKCASE BUILDING** 

4611 11TH AVE NW BUILDING B SEATTLE, WA

**APPROX. 8,876 SF** 

FOR LEASE

- APPROX. 8,876 SF TOTAL, INCLUDING APPROX. 3,696 SF ON THE 2ND FLOOR (MOSTLY OFFICE + LIGHT STORAGE SPACE)
- FIRST FLOOR IS A MIX OF OFFICE/SHOWROOM SPACE AND WAREHOUSE AREA WITH 16' - 18' CEILING HEIGHT
- ONE OVERSIZED ROLL-UP DOOR
- 3-PHASE POWER
- CALL BROKERS FOR RATES

## 8,876 SF TOTAL

OFFICE & STORAGE: 3,696 SF

4611 11TH AVE NW BULDING B SEATTLE, WA BRIAN BRUININKS, CCIM (206) 856-6249 bbruininks@andoverco.com SHANE MAHVI (858) 442-0441 smahvi@andoverco.com