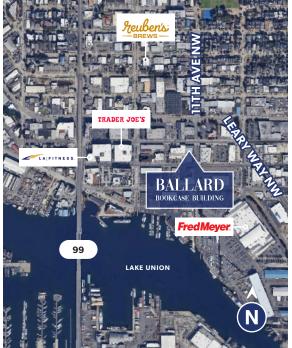

## BALLARD

**BOOKCASE BUILDING** 

4611 11TH AVE NW BUILDING B SEATTLE, WA

**APPROX. 8,876 SF** 

FOR LEASE

- APPROX. 8,876 SF TOTAL, INCLUDING APPROX. 3,696 SF ON THE 2ND FLOOR (MOSTLY OFFICE + LIGHT STORAGE SPACE)
- FIRST FLOOR IS A MIX OF OFFICE/SHOWROOM SPACE AND WAREHOUSE AREA WITH 16' - 18' CEILING HEIGHT
- ONE OVERSIZED ROLL-UP DOOR
- 3-PHASE POWER
- CALL BROKERS FOR RATES

## 8,876 SF TOTAL

OFFICE & STORAGE: 3,696 SF

4611 11TH AVE NW BULDING B SEATTLE, WA BRIAN BRUININKS, CCIM (206) 856-6249 bbruininks@andoverco.com SHANE MAHVI (858) 442-0441 smahvi@andoverco.com