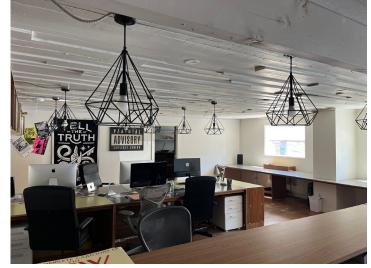

## BALLARD

**BOOKCASE BUILDING** 

4611 11TH AVE NW BUILDING B SEATTLE, WA

**APPROX. 8,876 SF** 

FOR LEASE





- APPROX. 8,876 SF TOTAL, INCLUDING APPROX. 3,696 SF ON THE 2ND FLOOR (MOSTLY OFFICE + LIGHT STORAGE SPACE)
- FIRST FLOOR IS A MIX OF OFFICE/SHOWROOM SPACE AND WAREHOUSE AREA WITH 16' - 18' CEILING HEIGHT
- ONE OVERSIZED ROLL-UP DOOR
- 3-PHASE POWER
- CALL BROKERS FOR RATES

BRIAN BRUININKS, CCIM (206) 856-6249 bbruininks@andoverco.com SHANE MAHVI (858) 442-0441 smahvi@andoverco.com



BOOKCASE

## 8,876 SF TOTAL

OFFICE & STORAGE: 3,696 SF





4611 11TH AVE NW BULDING B SEATTLE, WA BRIAN BRUININKS, CCIM (206) 856-6249 bbruininks@andoverco.com SHANE MAHVI (858) 442-0441 smahvi@andoverco.com



## **PHOTOS**