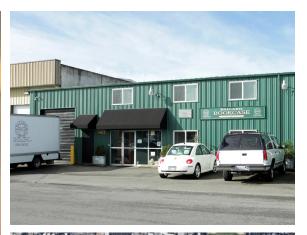

## BALLARD

**BOOKCASE BUILDING** 

4611 11TH AVE NW BUILDING B SEATTLE, WA

**APPROX. 8,876 SF** 

FOR LEASE





- APPROX. 8,876 SF TOTAL, INCLUDING APPROX. 3,696 SF ON THE 2ND FLOOR (MOSTLY OFFICE + LIGHT STORAGE SPACE)
- FIRST FLOOR IS A MIX OF OFFICE/SHOWROOM SPACE AND WAREHOUSE AREA WITH 16' - 18' CEILING HEIGHT
- ONE OVERSIZED ROLL-UP DOOR
- 3-PHASE POWER
- CALL BROKERS FOR RATES

BRIAN BRUININKS, CCIM (206) 856-6249 bbruininks@andoverco.com SHANE MAHVI (858) 442-0441 smahvi@andoverco.com



BOOKCASE

## 8,876 SF TOTAL

OFFICE & STORAGE: 3,696 SF





4611 11TH AVE NW BULDING B SEATTLE, WA BRIAN BRUININKS, CCIM (206) 856-6249 bbruininks@andoverco.com SHANE MAHVI (858) 442-0441 smahvi@andoverco.com



## **PHOTOS**