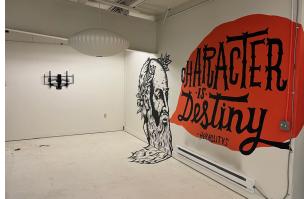

## BALLARD

**BOOKCASE BUILDING** 

4611 11TH AVE NW BUILDING B SEATTLE, WA

**APPROX. 8,876 SF** 

FOR LEASE





- APPROX. 8,876 SF TOTAL, INCLUDING APPROX. 3,696 SF ON THE 2ND FLOOR (MOSTLY OFFICE + LIGHT STORAGE SPACE)
- FIRST FLOOR IS A MIX OF OFFICE/SHOWROOM SPACE AND WAREHOUSE AREA WITH 16' - 18' CEILING HEIGHT
- ONE OVERSIZED ROLL-UP DOOR
- 3-PHASE POWER
- CALL BROKERS FOR RATES

BRIAN BRUININKS, CCIM (206) 856-6249 bbruininks@andoverco.com SHANE MAHVI (858) 442-0441 smahvi@andoverco.com



BOOKCASE

## 8,876 SF TOTAL

OFFICE & STORAGE: 3,696 SF





4611 11TH AVE NW BULDING B SEATTLE, WA BRIAN BRUININKS, CCIM (206) 856-6249 bbruininks@andoverco.com SHANE MAHVI (858) 442-0441 smahvi@andoverco.com



## **PHOTOS**