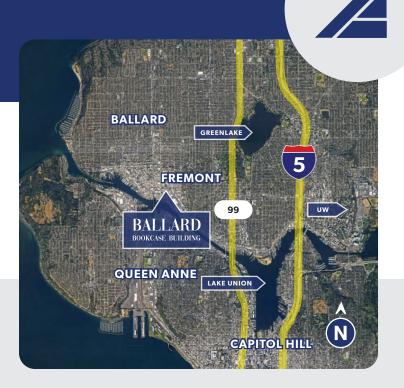

## BALLARD

**BOOKCASE BUILDING** 

4611 11TH AVE NW BUILDING B SEATTLE, WA

**APPROX. 8,876 SF** 

FOR LEASE

- APPROX. 8,876 SF TOTAL, INCLUDING APPROX. 3,696 SF ON THE 2ND FLOOR (MOSTLY OFFICE + LIGHT STORAGE SPACE)
- FIRST FLOOR IS A MIX OF OFFICE/SHOWROOM SPACE AND WAREHOUSE AREA WITH 16' - 18' CEILING HEIGHT
- ONE OVERSIZED ROLL-UP DOOR
- 3-PHASE POWER
- CALL BROKERS FOR RATES

## 8,876 SF TOTAL

OFFICE & STORAGE: 3,696 SF

4611 11TH AVE NW BULDING B SEATTLE, WA BRIAN BRUININKS, CCIM (206) 856-6249 bbruininks@andoverco.com SHANE MAHVI (858) 442-0441 smahvi@andoverco.com