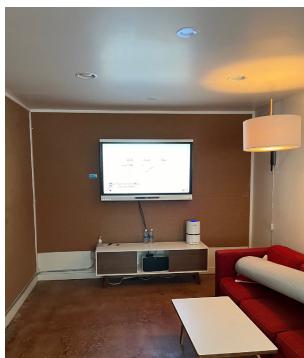

## BALLARD

**BOOKCASE BUILDING** 

4611 11TH AVE NW BUILDING B SEATTLE, WA

**APPROX. 8,876 SF** 

FOR LEASE





- APPROX. 8,876 SF TOTAL, INCLUDING APPROX. 3,696 SF ON THE 2ND FLOOR (MOSTLY OFFICE + LIGHT STORAGE SPACE)
- FIRST FLOOR IS A MIX OF OFFICE/SHOWROOM SPACE AND WAREHOUSE AREA WITH 16' - 18' CEILING HEIGHT
- ONE OVERSIZED ROLL-UP DOOR
- 3-PHASE POWER
- CALL BROKERS FOR RATES

BRIAN BRUININKS, CCIM (206) 856-6249 bbruininks@andoverco.com SHANE MAHVI (858) 442-0441 smahvi@andoverco.com



BOOKCASE

## 8,876 SF TOTAL

OFFICE & STORAGE: 3,696 SF





4611 11TH AVE NW BULDING B SEATTLE, WA BRIAN BRUININKS, CCIM (206) 856-6249 bbruininks@andoverco.com SHANE MAHVI (858) 442-0441 smahvi@andoverco.com



## **PHOTOS**