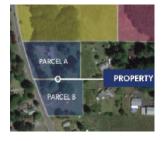

## Total SF Available: 2.81 AC

Office SF: 2,939 SF Divisible To: 1.24 AC Zoning: M1 Clearance: -Dock Doors: -Grade Doors: - Comments: For Sale or Lease. Zoned M1, approx. 90 miles from both Seattle and Portland, Divisible: Parcel A - 1.57 AC with 1,539 SF house, Parcel B - 1.24 AC with 1,396 SF house. Call agents for pricing. Call agents for rates.