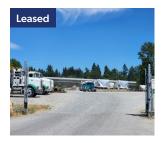

## Jeff Crane

D: (206) 336-5336 C: (206) 949-4339 jcrane@andoverco.com

Large Yard

24300 Pacific Hwy S Kent, WA 98026

Listing Type: Lease Available: Short term now available Total SF Available: 375,521 SF

Office SF: 1,040 Divisible To: -Zoning: GC Clearance: 16' Dock Doors: -Grade Doors: 3 (14' oversized) Shell Rate: \$0.21/SF/Mo

Comments: Truck + service facility, great location between the ports, adjacent to I-5 and Pacific Hwy S, 3,200 SF service building, three (3) 14' oversized bay doors, drive through, lots of power, separate 1,040 SF office building at entrance, fully fenced. Call broker for rates.