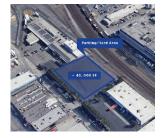

## SODO Secured Yard/Parking

2454 Occidental Ave S Seattle, WA 98134

Listing Type: Lease Available: Now Total SF Available: 40,000 SF

Office SF: -Divisible To: -Zoning: IG1-U85 Clearance: -Dock Doors: -Grade Doors: - Comments: SODO secured yard/parking available for lease. Landlord will demolish the existing building and deliver the parking area. Can accommodate auto, trailer, yard storage/parking uses. Prime SODO location in close proximity to Downtown Seattle. Excellent site for box trucks, service and/or delivery vehicles. Contact brokers for more information.