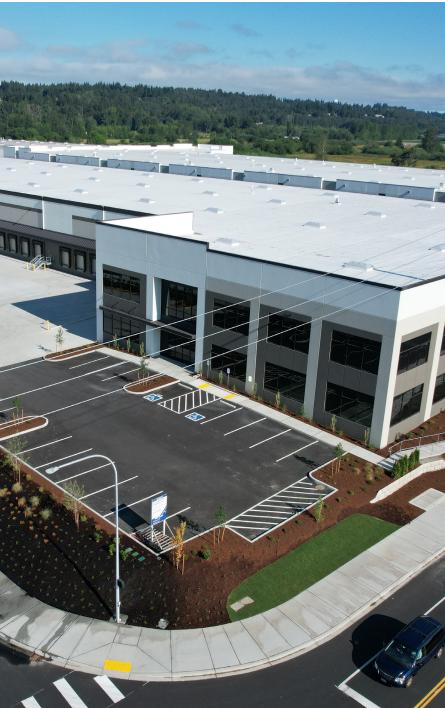

### NORTH COUNTRY 287 6620 S 287TH ST | AUBURN, WA 98001

#### 105,208 SF FOR LEASE CLASS A NEW INDUSTRIAL CONSTRUCTION

SHANE MAHVI (206) 336-5338 smahvi@andoverco.com





DAVE DUNN, CCIM (206) 459-3383 ddunn@andoverco.com

## SITE PLAN | NORTH COUNTRY 287





Dock High Doors: 22 Grade Level Doors: 2



Delivery Date: Available Now



ESFR Fire Sprinklered

Column Spacing: 56' x 50'



West Valley Highway Frontage

**Fully Concrete Truck** 

The information contained herein has been obtained from

reliable sources, but is not augranteed. A prospective buy

er/tenant should verify each item relating to this property

and all information contained herein.

Court

## CONSTRUCTION | NORTH COUNTRY 287





## **OVERVIEW** | NORTH COUNTRY 287





### MAP OVERVIEW DRIVE TIMES TO AND FROM NORTH COUNTRY 287

1 MILE TO HWY 167 2 MINUTES

3 MILES TO I-5 5 7 MIN

7 MINUTES

10.2 MILES TO SEATAC AIRPORT 20 MINUTES



SEA

14.4 MILES TO PORT OF TACOMA



 $21\,\text{Miles}$  to port of seattle  $28\,$  MINUTES

# NORTH COUNTRY 287

but is not guaranteed. A prospective buyer/te

relating to this property and all information contained herein

DAVE DUNN, CCIM (206) 459-3383 ddunn@andoverco.com SHANE MAHVI (206) 336-5338 smahvi@andoverco.com