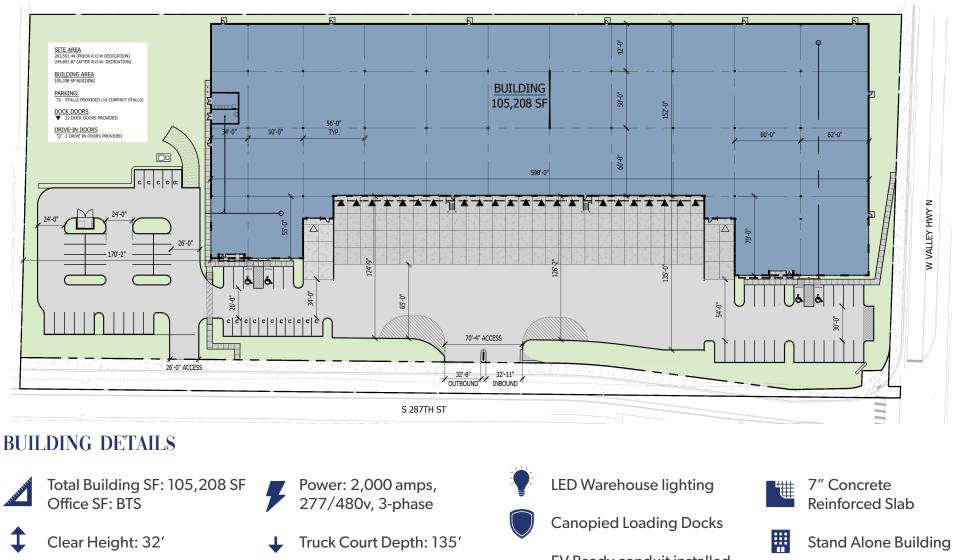

## SITE PLAN | NORTH COUNTRY 287

Dock High Doors: 22 Grade Level Doors: 2

Delivery Date: Available Now

ESFR Fire Sprinklered

Column Spacing: 56' x 50'

West Valley Highway Frontage

**Fully Concrete Truck** 

The information contained herein has been obtained from

reliable sources, but is not augranteed. A prospective buy

er/tenant should verify each item relating to this property

and all information contained herein.

Court