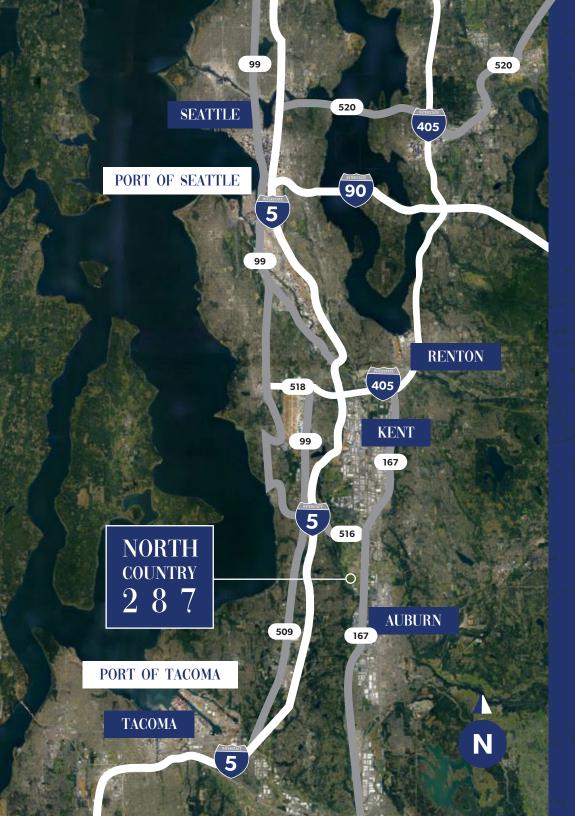

### MAP OVERVIEW DRIVE TIMES TO AND FROM NORTH COUNTRY 287

1 MILE TO HWY 167 2 MINUTES

3 MILES TO I-5 5 7 MIN

7 MINUTES

10.2 MILES TO SEATAC AIRPORT 20 MINUTES

SEA

14.4 MILES TO PORT OF TACOMA

 $21\,\text{Miles}$  to port of seattle  $28\,$  MINUTES