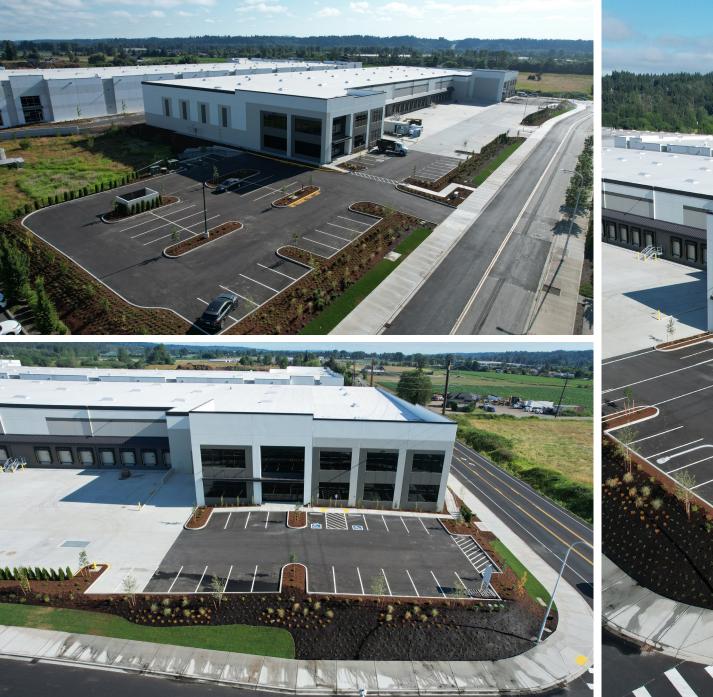

### NORTH COUNTRY 287 6620 S 287TH ST | AUBURN, WA 98001

#### 105,208 SF FOR LEASE CLASS A NEW INDUSTRIAL CONSTRUCTION

SHANE MAHVI (206) 336-5338 smahvi@andoverco.com





DAVE DUNN, CCIM (206) 459-3383 ddunn@andoverco.com

## SITE PLAN | NORTH COUNTRY 287





Dock High Doors: 22 Grade Level Doors: 2



Delivery Date: Available Now



ESFR Fire Sprinklered

Column Spacing: 56' x 50'



West Valley Highway Frontage

**Fully Concrete Truck** 

The information contained herein has been obtained from

reliable sources, but is not augranteed. A prospective buy

er/tenant should verify each item relating to this property

and all information contained herein.

Court

## CONSTRUCTION | NORTH COUNTRY 287





## **OVERVIEW** | NORTH COUNTRY 287





### MAP OVERVIEW DRIVE TIMES TO AND FROM NORTH COUNTRY 287

1 MILE TO HWY 167 2 MINUTES

3 MILES TO I-5 5 7 MIN

7 MINUTES

10.2 MILES TO SEATAC AIRPORT 20 MINUTES



SEA

14.4 MILES TO PORT OF TACOMA



 $21\,\text{Miles}$  to port of seattle  $28\,$  MINUTES

# NORTH COUNTRY 287

but is not guaranteed. A prospective buyer/te

relating to this property and all information contained herein

DAVE DUNN, CCIM (206) 459-3383 ddunn@andoverco.com SHANE MAHVI (206) 336-5338 smahvi@andoverco.com