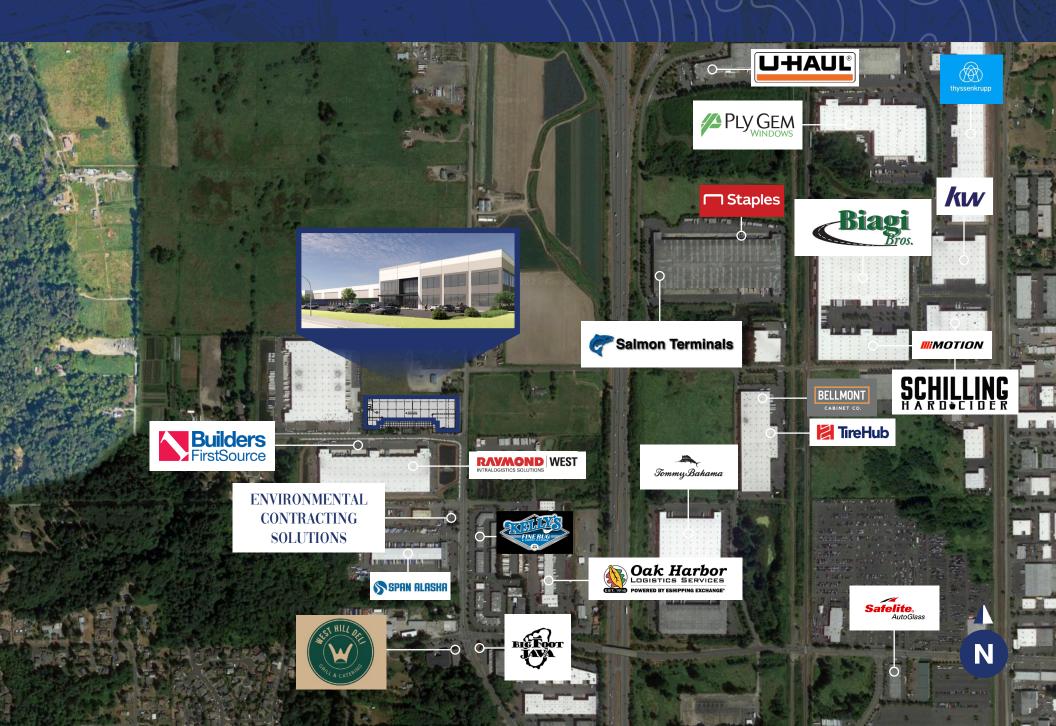

### NORTH COUNTRY 287 6620 S 287TH ST | AUBURN, WA 98001

#### 105,208 SF FOR LEASE CLASS A NEW INDUSTRIAL CONSTRUCTION

SHANE MAHVI (206) 336-5338 smahvi@andoverco.com





DAVE DUNN, CCIM (206) 459-3383 ddunn@andoverco.com

## SITE PLAN | NORTH COUNTRY 287





Dock High Doors: 22 Grade Level Doors: 2



Delivery Date: Available Now



ESFR Fire Sprinklered

Column Spacing: 56' x 50'



West Valley Highway Frontage

**Fully Concrete Truck** 

The information contained herein has been obtained from

reliable sources, but is not augranteed. A prospective buy

er/tenant should verify each item relating to this property

and all information contained herein.

Court

## CONSTRUCTION | NORTH COUNTRY 287





## **OVERVIEW** | NORTH COUNTRY 287





### MAP OVERVIEW DRIVE TIMES TO AND FROM NORTH COUNTRY 287

1 MILE TO HWY 167 2 MINUTES

3 MILES TO I-5 5 7 MIN

7 MINUTES

10.2 MILES TO SEATAC AIRPORT 20 MINUTES



SEA

14.4 MILES TO PORT OF TACOMA



 $21\,\text{Miles}$  to port of seattle  $28\,$  MINUTES

# NORTH COUNTRY 287

but is not guaranteed. A prospective buyer/te

relating to this property and all information contained herein

DAVE DUNN, CCIM (206) 459-3383 ddunn@andoverco.com SHANE MAHVI (206) 336-5338 smahvi@andoverco.com