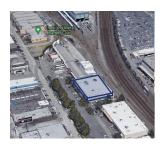

#### September 2024

Occidental Business Park

Building 1

2454 Occidental Ave S Seattle, WA 98134

Listing Type: Lease Available: Now

Total SF Available: 20,400 SF

Office SF: -

Divisible To: -

Zoning: IG1-U85

Clearance: -Dock Doors: -

Grade Doors: -

Rate: \$12.00/SF/Yr + NNN

Comments: Divisible to two (2) spaces.

Potential storage, secured, paved area, high car parking ratio for SODO. Flexible building

modifications. Many different uses including office, assembly warehousing, and flex. Over 1,600

amps of electrical power. Contact broker for more details and rates.

Shane Mahvi

D: (206) 336-5338 C: (858) 442-0441