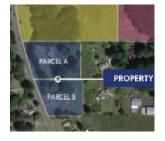

### 2910 - 2920 Harrison Ave

2910 - 2920 Harrison Ave Centralia, WA 98531

Listing Type: Sale or Lease Available: Now Total SF Available: 2.81 AC

Office SF: 2,939 SF Divisible To: 1.24 AC Zoning: M1 Clearance: -Dock Doors: -Grade Doors: - Comments: For Sale or Lease. Zoned M1, approx. 90 miles from both Seattle and Portland, Divisible: Parcel A - 1.57 AC with 1,539 SF house, Parcel B - 1.24 AC with 1,396 SF house. Call agents for pricing. Call agents for rates.