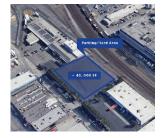

# SODO Secured Yard/Parking

2454 Occidental Ave S Seattle, WA 98134

Listing Type: Lease Available: Now Total SF Available: 40,000 SF

Office SF: -Divisible To: -Zoning: IG1-U85 Clearance: -Dock Doors: -Grade Doors: - Comments: SODO secured yard/parking available for lease. Landlord will demolish the existing building and deliver the parking area. Can accommodate auto, trailer, yard storage/parking uses. Prime SODO location in close proximity to Downtown Seattle. Excellent site for box trucks, service and/or delivery vehicles. Contact brokers for more information.