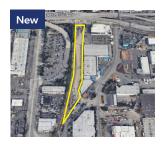

## Jeff Crane

D: (206) 336-5336 C: (206) 949-4339 jcrane@andoverco.com

Spokane Street Yard

3623 6th Ave S Seattle, WA 98134

Listing Type: Lease Available: Now Total SF Available: 50,000 SF

Office SF: -Divisible To: -Zoning: IG1 Clearance: -Dock Doors: -Grade Doors: - Comments: 50,000 SF, fully fenced and gravelled lot available. Unbeatable South Seattle location! 6 blocks from Port of Seattle. Call broker for rates.