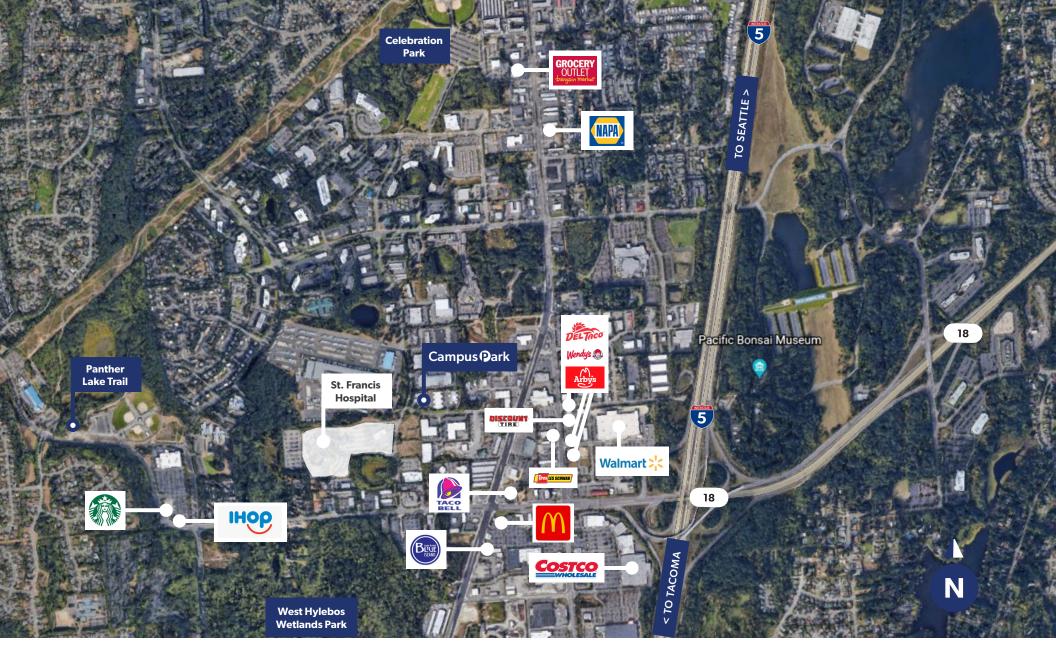

GL LOADING DOORS (10' X 10').

14' - 15' CLEARANCE HEIGHT.

EXCELLENT ACCESS AND PROXIMITY TO I-5, SR-18, AND SR-99.

WITHIN MINUTES TO NEARBY BUSINESSES, BANKING, RESTAURANTS, AND RETAIL SERVICES.