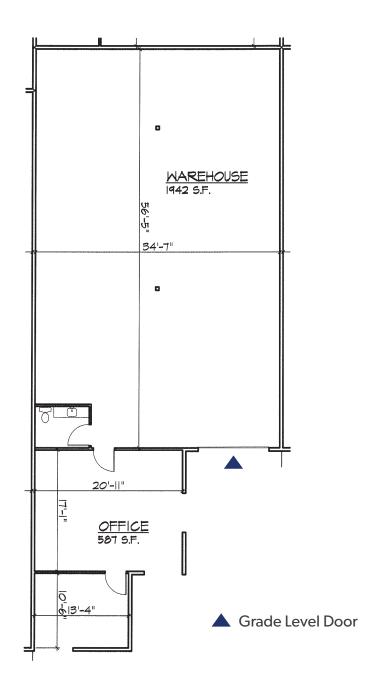

# UNIT 205

1020 S 344th St Federal Way, WA

BUILDING: 2

TOTAL SF: 2,044

OFFICE SF: 690

MONTHLY BASE RENT: \$2,657

EST. NNN'S: \$822

AVAILABLE: AVAILABLE WITH 30 DAYS NOTICE

LOADING: 1 GL

ARNE SVENDSEN (206) 947-2885 asvendsen@andoverco.com

SHANE MAHVI (858) 442-0441 smahvi@andoverco.com