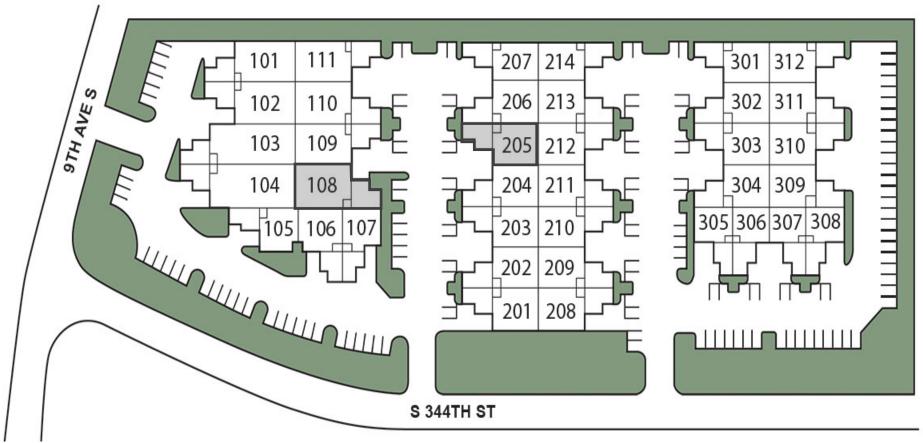

#### **BUILDING 1**

#### **BUILDING 2**

#### **BUILDING 3**

34310 9th Ave S Federal Way, WA 1020 S 344th St Federal Way, WA 1112 S 344th St Federal Way, WA

## 2,044 SF - 2,529 SF

| BLDG | SUITE | TOTAL SF | OFFICE SF | MONTHLY BASE RENT | EST. NNN'S | AVAILABLE                     | COMMENTS             |
|------|-------|----------|-----------|-------------------|------------|-------------------------------|----------------------|
| 2    | 205   | 2,044    | 690       | \$2,657           | \$822      | Available with 30 days notice | 3 phase power, 1 GL. |
| 1    | 108   | 2,529    | 587       | \$3,288           | \$1,017    | Available Now                 | 3 phase power, 1 GL. |