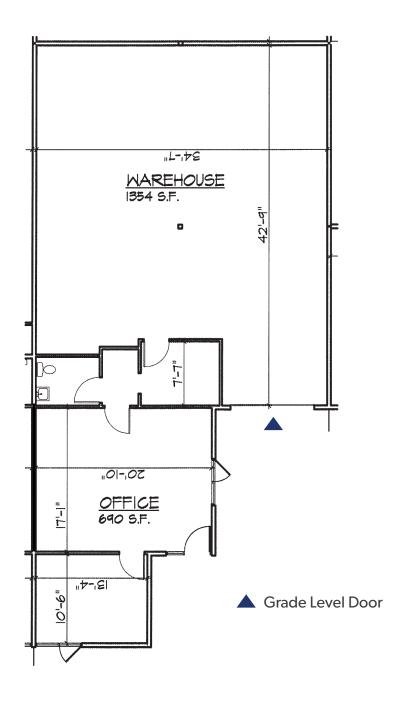

# 108

1020 S 344th St Federal Way, WA

**BUILDING: 1** 

TOTAL SF: 2.529

OFFICE SF: 587

MONTHLY BASE RENT: \$3,288

EST. NNN'S: \$1,017

**AVAILABLE: NOW** 

LOADING: 1 GL

ARNE SVENDSEN (206) 947-2885 asvendsen@andoverco.com

SHANE MAHVI (858) 442-0441 smahvi@andoverco.com

ARNE SVENDSEN (206) 947-2885 asvendsen@andoverco.com SHANE MAHVI (858) 442-0441 smahvi@andoverco.com