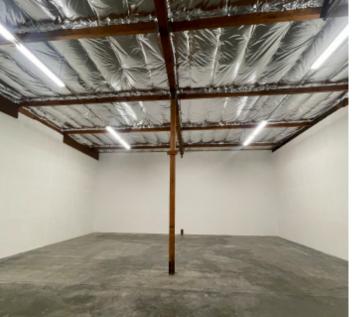

## PROPERTY HIGHLIGHTS

IDEAL FOR LIGHT MANUFACTURING AND DISTRIBUTION WITH SMALL OFFICE.

ALL BAY UNITS HAVE RESTROOMS, SMALL OFFICE, AND RECEPTION AREA.

HIGH-QUALITY SPACE WITH NEW CARPET AND PAINT.

3-PHASE POWER.

GL LOADING DOORS (10' X 10').

14' - 15' CLEARANCE HEIGHT.

EXCELLENT ACCESS AND PROXIMITY TO I-5, SR-18, AND SR-99.

WITHIN MINUTES TO NEARBY BUSINESSES, BANKING, RESTAURANTS, AND RETAIL SERVICES.