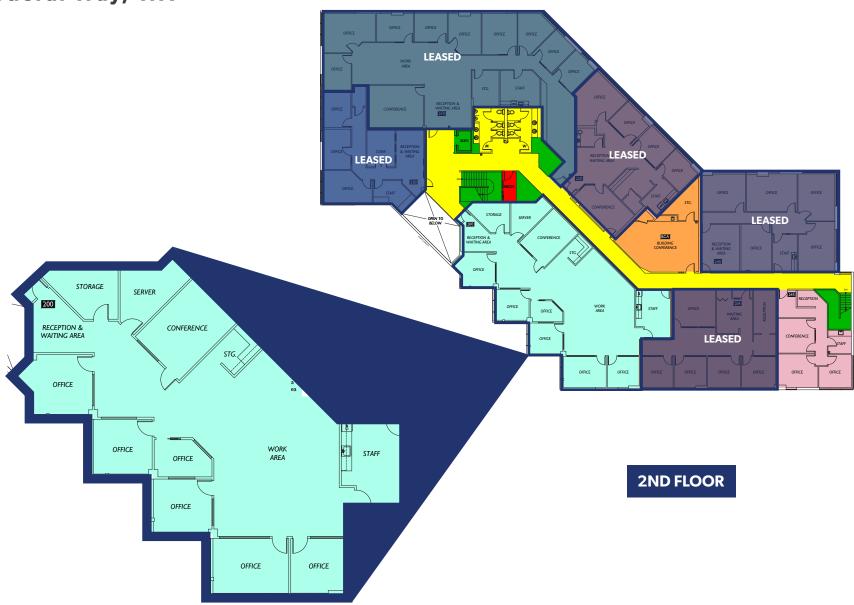

### **SUITE 200 | 3,697 SF TOTAL**

AVAILABLE JANUARY 1ST, 2025

33600 6th Ave South Federal Way, WA

## **RUSSELL PLAZA**

33600 6th Ave South Federal Way, WA

2ND FLOOR

CONFERENCE

OFFICE

OFFICE

OFFICE

LEASED