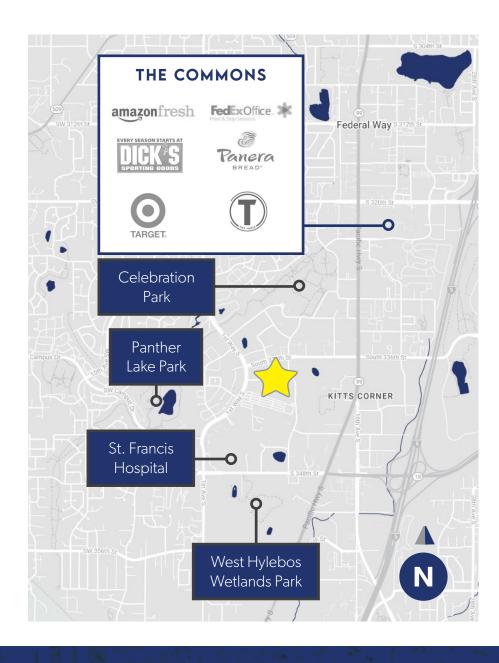

#### PROPERTY HIGHLIGHTS

- CLASS "A" SUBURBAN OFFICE SPACE
- AMPLE FREE SURFACE PARKING
- PROJECT AMENITIES INCLUDE CONFERENCE ROOM AND FITNESS CENTER
- LOCATED ON MAIN ARTERIAL; I-5 AND HWY 99
- CLOSE PROXIMITY TO THE COMMONS SHOPPING MALL & ST. FRANCIS HOSPITAL