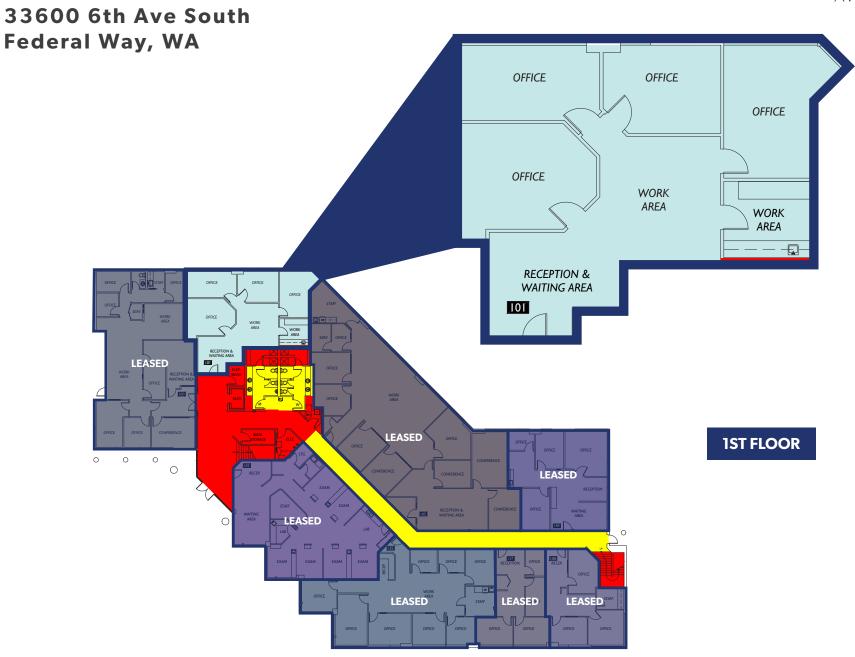

### **RUSSELL PLAZA**

33600 6th Ave S | Federal Way, WA





SHANE MAHVI (206) 336-5338 smahvi@andoverco.com BRIAN BRUININKS, CCIM (206) 336-5324 bbruininks@andoverco.com 987 SF, 1,572 SF & 3,697 SF

**FOR LEASE** 

### **RUSSELL PLAZA**

33600 6th Ave South Federal Way, WA

#### PROPERTY HIGHLIGHTS

- CLASS "A" SUBURBAN OFFICE SPACE
- AMPLE FREE SURFACE PARKING
- PROJECT AMENITIES INCLUDE CONFERENCE ROOM AND FITNESS CENTER
- LOCATED ON MAIN ARTERIAL; I-5 AND HWY 99
- CLOSE PROXIMITY TO THE COMMONS SHOPPING MALL & ST. FRANCIS HOSPITAL



## **RUSSELL PLAZA**

### **SUITE 200 | 3,697 SF TOTAL**

AVAILABLE JANUARY 1ST, 2025

33600 6th Ave South Federal Way, WA





### **SUITE 101 | 1,572 SF TOTAL**

## **RUSSELL PLAZA**

AVAILABLE NOW





### **SUITE 245 | 987 SF TOTAL**

AVAILABLE NOW

## **RUSSELL PLAZA**

33600 6th Ave South Federal Way, WA

2ND FLOOR

CONFERENCE

OFFICE

OFFICE

OFFICE

LEASED

**LEASED** 



# **PHOTOS**







The information contained herein has been obtained from reliable sources, but is not guaranteed. A prospective buyer/tenant should verify each item relating to this property and all information contained herein.

SHANE MAHVI (206) 336-5338 smahvi@andoverco.com BRIAN BRUININKS, CCIM (206) 336-5324 bbruininks@andoverco.com