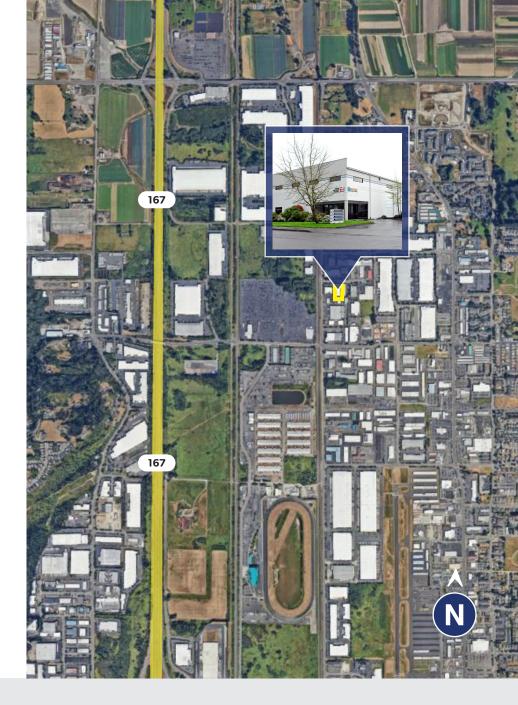

## SELWAY BUILDING

4108 B PLACE NW SUITE D AUBURN, WA 98001

## **PROPERTY HIGHLIGHTS**

- 4,000 SF TOTAL
- 884 SF OF OFFICE
- 1 OVERSIZED GRADE LEVEL DOOR
- 20' CLEAR HEIGHT
- PRIVATE RESTROOM AND 1 PRIVATE OFFICE
- HIGH QUALITY CONSTRUCTION
- CENTRAL KENT VALLEY LOCATION
- M1 ZONING, CITY OF AUBURN
- CONTACT BROKERS FOR RATES
- AVAILABLE: JANUARY, 1<sup>st</sup> 2025