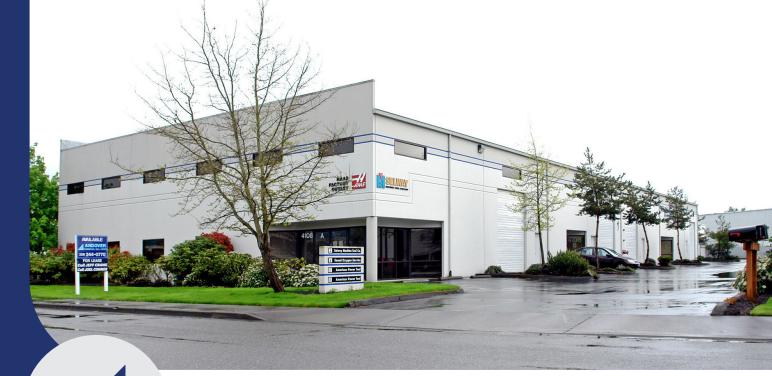

## SELWAY BUILDING

4108 B PLACE NW SUITE D AUBURN, WA 98001

## 4,000 SF TOTAL FOR LEASE

## **PROPERTY HIGHLIGHTS**

- 4,000 SF TOTAL
- 884 SF OF OFFICE
- 1 OVERSIZED GRADE LEVEL DOOR
- 20' CLEAR HEIGHT
- PRIVATE RESTROOM AND 1 PRIVATE OFFICE
- HIGH QUALITY CONSTRUCTION
- CENTRAL KENT VALLEY LOCATION
- M1 ZONING, CITY OF AUBURN
- CONTACT BROKERS FOR RATES
- AVAILABLE: JANUARY, 1<sup>st</sup> 2025