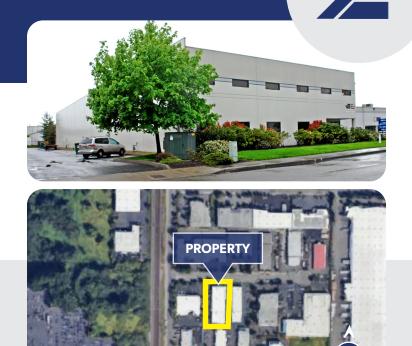

## SELWAY BUILDING

4108 B PLACE NW SUITE D AUBURN, WA 98001

## **PROPERTY HIGHLIGHTS**

- 4,000 SF TOTAL
- 884 SF OF OFFICE
- 1 OVERSIZED GRADE LEVEL DOOR
- 20' CLEAR HEIGHT
- PRIVATE RESTROOM AND 1 PRIVATE OFFICE
- HIGH QUALITY CONSTRUCTION
- CENTRAL KENT VALLEY LOCATION
- M1 ZONING, CITY OF AUBURN
- CONTACT BROKERS FOR RATES
- AVAILABLE: JANUARY, 1<sup>st</sup> 2025