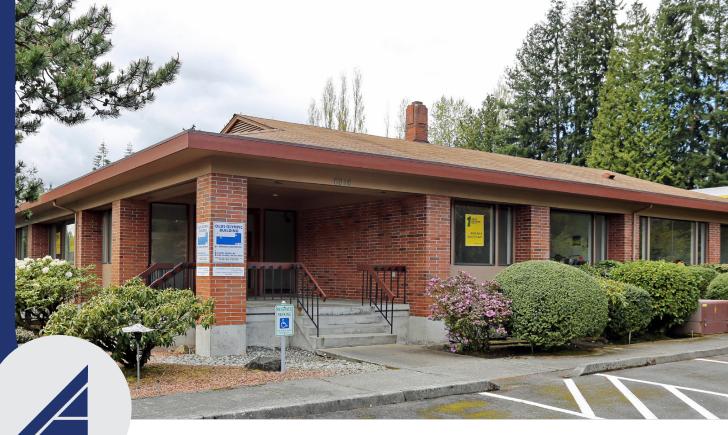

## **OFFICE SPACE**

WITH SMALL WAREHOUSE & YARD

6016 204TH ST SW SUITE A LYNNWOOD, WA

F O R L E A S E

2,354 SF TOTAL

## PROPERTY HIGHLIGHTS

- OFFICE SPACE WITH SMALL WAREHOUSE AND FENCED YARD
- 2,354 SF OFFICE
- ASKING RATE \$22 PSF GROSS/MO.
- AMPLE PARKING

JOSH KLEIN (206) 357-5486 jklein@andoverco.com