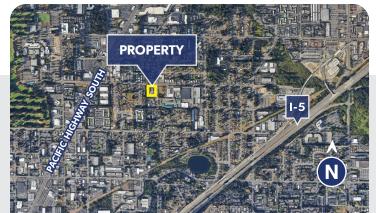

## **OFFICE SPACE**

WITH SMALL WAREHOUSE & YARD

6016 204TH ST SW SUITE A LYNNWOOD, WA

F O R L E A S E

2,354 SF TOTAL