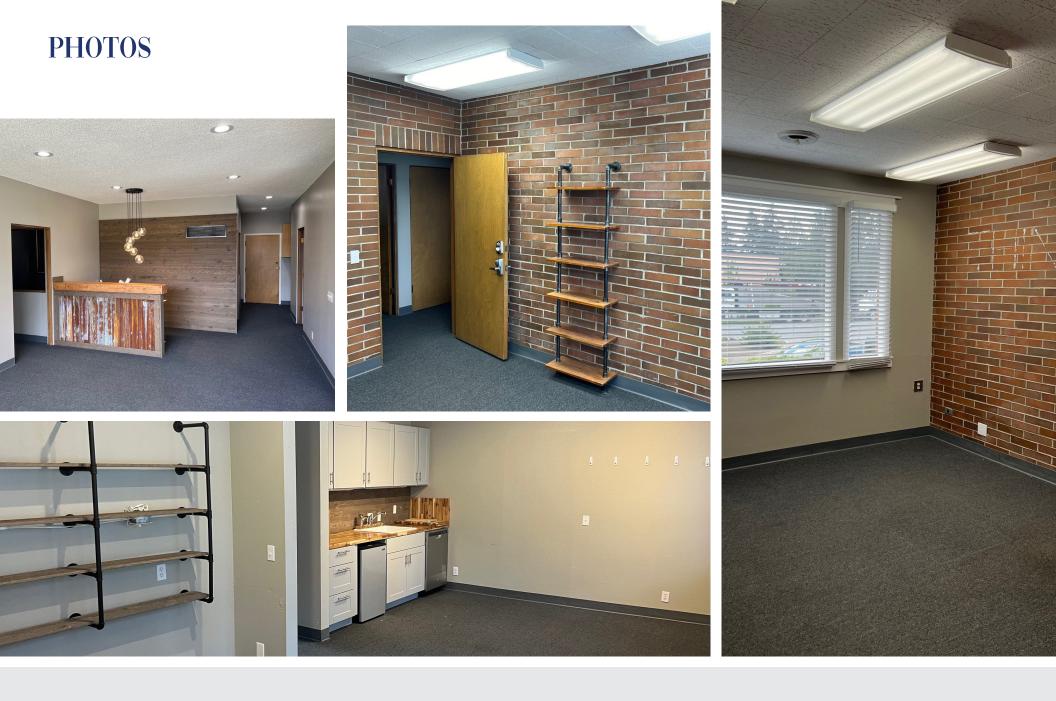

## **OFFICE SPACE**

WITH SMALL WAREHOUSE & YARD

6016 204TH ST SW SUITE A LYNNWOOD, WA

F O R L E A S E

2,354 SF TOTAL

## PROPERTY HIGHLIGHTS

- OFFICE SPACE WITH SMALL WAREHOUSE AND FENCED YARD
- 2,354 SF OFFICE
- ASKING RATE \$22 PSF GROSS/MO.
- AMPLE PARKING

JOSH KLEIN (206) 357-5486 jklein@andoverco.com