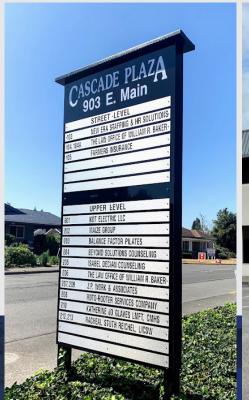

## PROPERTY HIGHLIGHTS

SMALL PROFESSIONAL OFFICE SUITE

FULL HVAC THROUGHOUT THE BUILDING

GREAT DOWNTOWN AUBURN LOCATION

ABUNDANT FREE PARKING 4:1,000 SF

ADJACENT TO DOWNTOWN REVITALIZATION

**BUILDING AND STREET SIGNAGE AVAILABLE** 

## AVAILABLE OFFICE SPACES

| SUITE | RENTABLE SF | FULL SERVICE RENT      | COMMENTS                                                                                                                                                       |
|-------|-------------|------------------------|----------------------------------------------------------------------------------------------------------------------------------------------------------------|
| 206   | 321         | \$518/MO, Full Service | 1 secure office, lots of windows! Quick access to Hwy-18 and Hwy-167, Close to downtown Auburn. Within walking distance to area amenities. Ample FREE parking. |