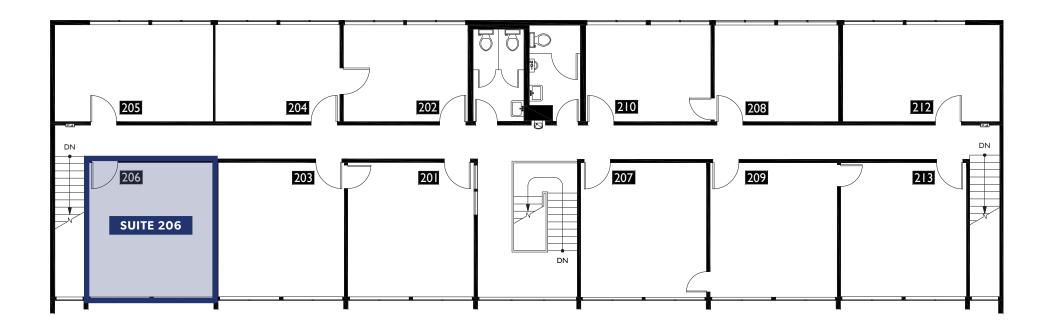

## AVAILABLE OFFICE SPACES

| SUITE | RENTABLE SF | FULL SERVICE RENT      | COMMENTS                                                                                                                                                       |
|-------|-------------|------------------------|----------------------------------------------------------------------------------------------------------------------------------------------------------------|
| 206   | 321         | \$518/MO, Full Service | 1 secure office, lots of windows! Quick access to Hwy-18 and Hwy-167, Close to downtown Auburn. Within walking distance to area amenities. Ample FREE parking. |

## FLOOR PLANS

ARNE SVENDSEN (206) 947-2885 asvendsen@andoverco.com

**ARNE SVENDSEN** 

(206) 947-2885

asvendsen@andoverco.com

The information contained herein has been obtained from reliable sources, but is not guaranteed. A prospective buyer/tenant should verify each item relating to this property and all information contained herein.