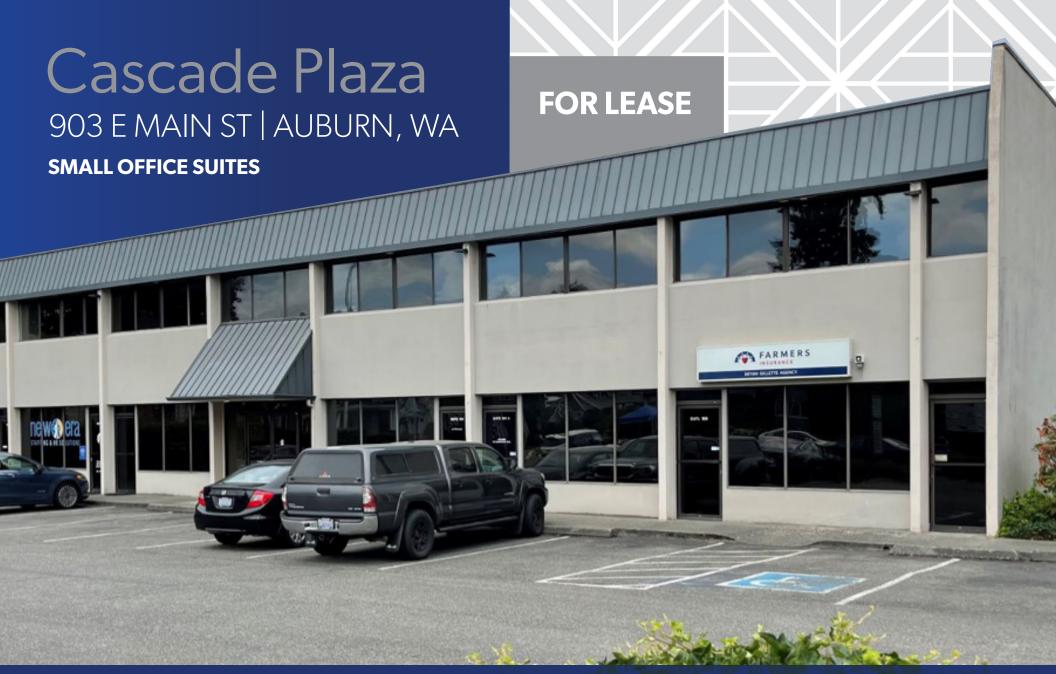

## PROPERTY HIGHLIGHTS

SMALL PROFESSIONAL OFFICE SUITE

FULL HVAC THROUGHOUT THE BUILDING

GREAT DOWNTOWN AUBURN LOCATION

ABUNDANT FREE PARKING 4:1,000 SF

ADJACENT TO DOWNTOWN REVITALIZATION

**BUILDING AND STREET SIGNAGE AVAILABLE** 

QUICK ACCESS TO HWY - 18 AND HWY - 167

ELECTRICITY, HEATING, A/C, TRASH ALL INCLUDED IN RENT

PROFESSIONALLY MANAGED