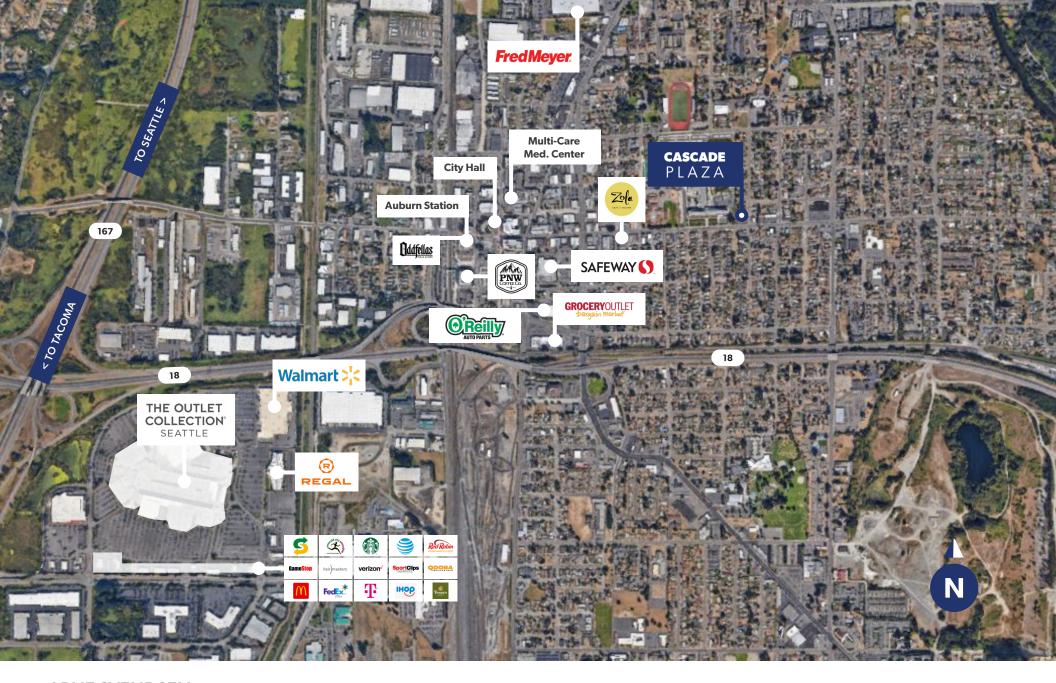

QUICK ACCESS TO HWY - 18 AND HWY - 167

ELECTRICITY, HEATING, A/C, TRASH ALL INCLUDED IN RENT

PROFESSIONALLY MANAGED