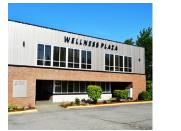

#### Wellness Plaza

34617 11th PI S Federal Way, WA 98003

Listing Type: Lease Available: Now

Total SF Available: 11.658 SF

Divisible To: 811 SF Rate: \$26.00 Full Service Comments: Newly renovated. Multiple medical office suites available between 811 SF - 7.617 SF.