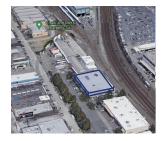

#### Jim Bisset

D: (206) 336-5334 C: (206) 769-3633 jbisset@andoverco.com

900 SW 16th St, Ste 100 | Renton, WA 98057 | (206) 244-0770 | www.andoverco.com

December 2024

Occidental Business Park Building 1

2454 Occidental Ave S Seattle, WA 98134

Listing Type: Lease Available: Now Total SF Available: 20,400 SF

Office SF: -Divisible To: -Zoning: IG1-U85 Clearance: -Dock Doors: -Grade Doors: - Rate: \$0.70/SF/Mo + NNN

Comments: 20,400 SF of built-out office space. High car parking ratio. Flexible building modifications, landlord can reconfigure the interior to suit tenant requirements. 16' - 18' clear height to the underside of the roof. Fenced/secured building and parking area.