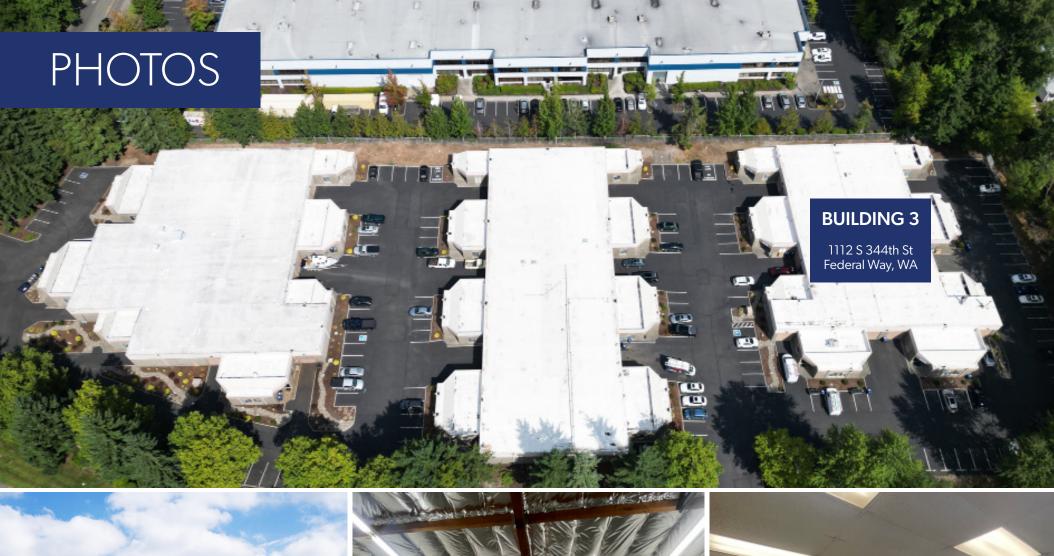

## 1 302

1112 S 344th St Federal Way, WA

**BUILDING: 3** 

TOTAL SF: 2,068

OFFICE SF: 686

**AVAILABLE: 30 DAYS NOTICE** 

LOADING: 1 GL

MASTER LEASE