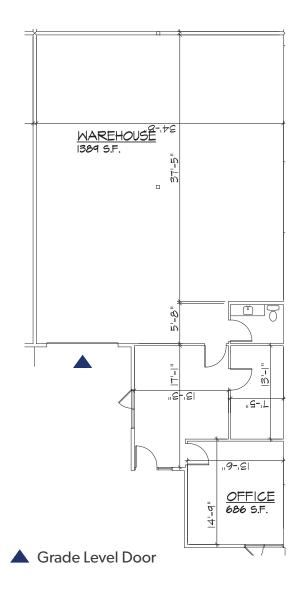

## 1 302

1112 S 344th St Federal Way, WA

**BUILDING: 3** 

TOTAL SF: 2,068

OFFICE SF: 686

**AVAILABLE: 30 DAYS NOTICE** 

LOADING: 1 GL

MASTER LEASE

GL LOADING DOORS (10' X 10').

14' - 15' CLEARANCE HEIGHT.

EXCELLENT ACCESS AND PROXIMITY TO I-5, SR-18, AND SR-99.

WITHIN MINUTES TO NEARBY BUSINESSES, BANKING, <u>RESTAURANTS</u>, <u>AND</u> RETAIL SERVICES.