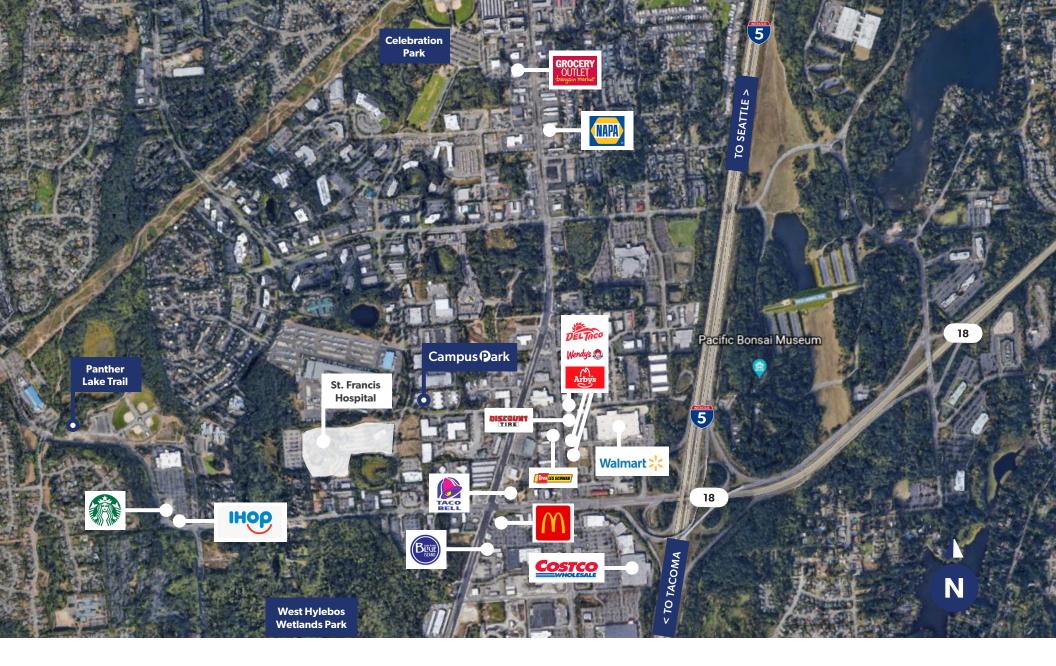

GL LOADING DOORS (10' X 10').

14' - 15' CLEARANCE HEIGHT.

EXCELLENT ACCESS AND PROXIMITY TO I-5, SR-18, AND SR-99.

WITHIN MINUTES TO NEARBY BUSINESSES, BANKING, <u>RESTAURANTS</u>, <u>AND</u> RETAIL SERVICES.