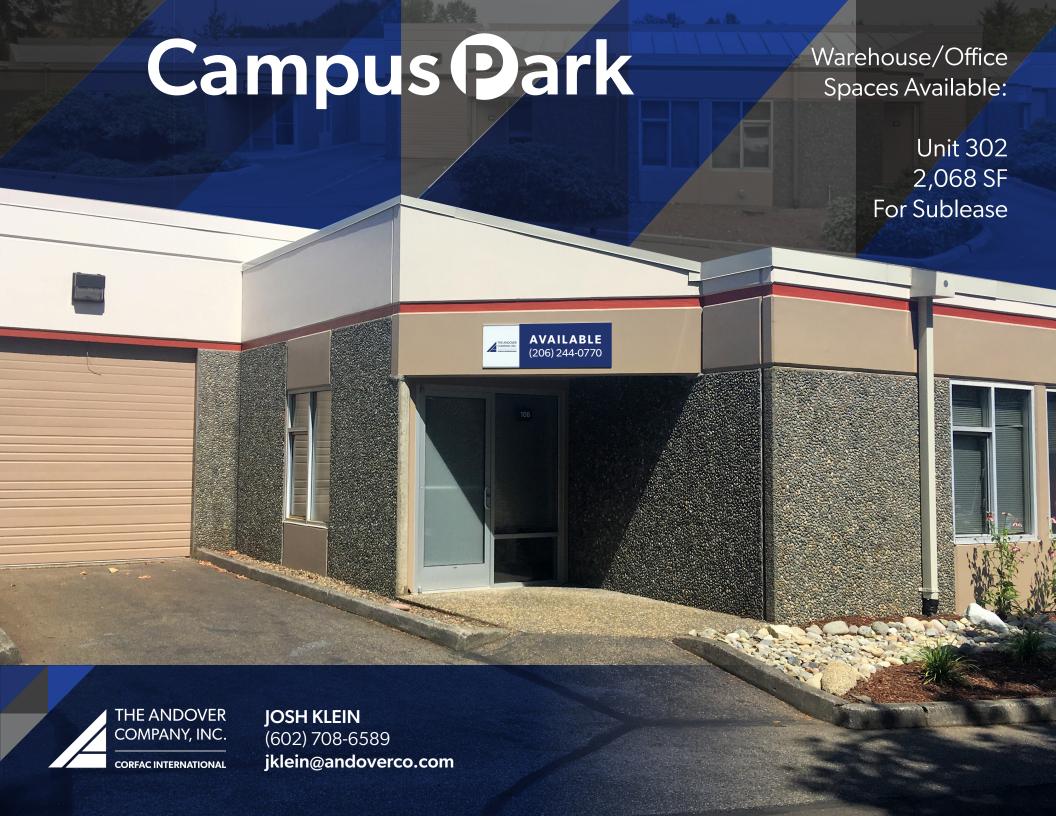

## 1 302

1112 S 344th St Federal Way, WA

**BUILDING: 3** 

TOTAL SF: 2,068

OFFICE SF: 686

**AVAILABLE: 30 DAYS NOTICE** 

LOADING: 1 GL

MASTER LEASE

EXPIRES 12/31/2025

RATE: \$1.15 BLENDED PSF

JOSH KLEIN (602) 708-6589 jklein@andoverco.com

JOSH KLEIN (602) 708-6589 jklein@andoverco.com