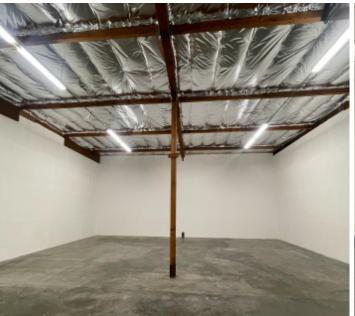

## PROPERTY HIGHLIGHTS

IDEAL FOR LIGHT MANUFACTURING AND DISTRIBUTION WITH SMALL OFFICE.

ALL BAY UNITS HAVE RESTROOMS, SMALL OFFICE, AND RECEPTION AREA.

HIGH-QUALITY SPACE WITH NEW CARPET AND PAINT.

3-PHASE POWER.

GL LOADING DOORS (10' X 10').

14' - 15' CLEARANCE HEIGHT.

EXCELLENT ACCESS AND PROXIMITY TO I-5, SR-18, AND SR-99.

WITHIN MINUTES TO NEARBY BUSINESSES, BANKING, <u>RESTAURANTS</u>, <u>AND</u> RETAIL SERVICES.

## 1 302

1112 S 344th St Federal Way, WA

**BUILDING: 3** 

TOTAL SF: 2,068

OFFICE SF: 686

**AVAILABLE: 30 DAYS NOTICE** 

LOADING: 1 GL

MASTER LEASE