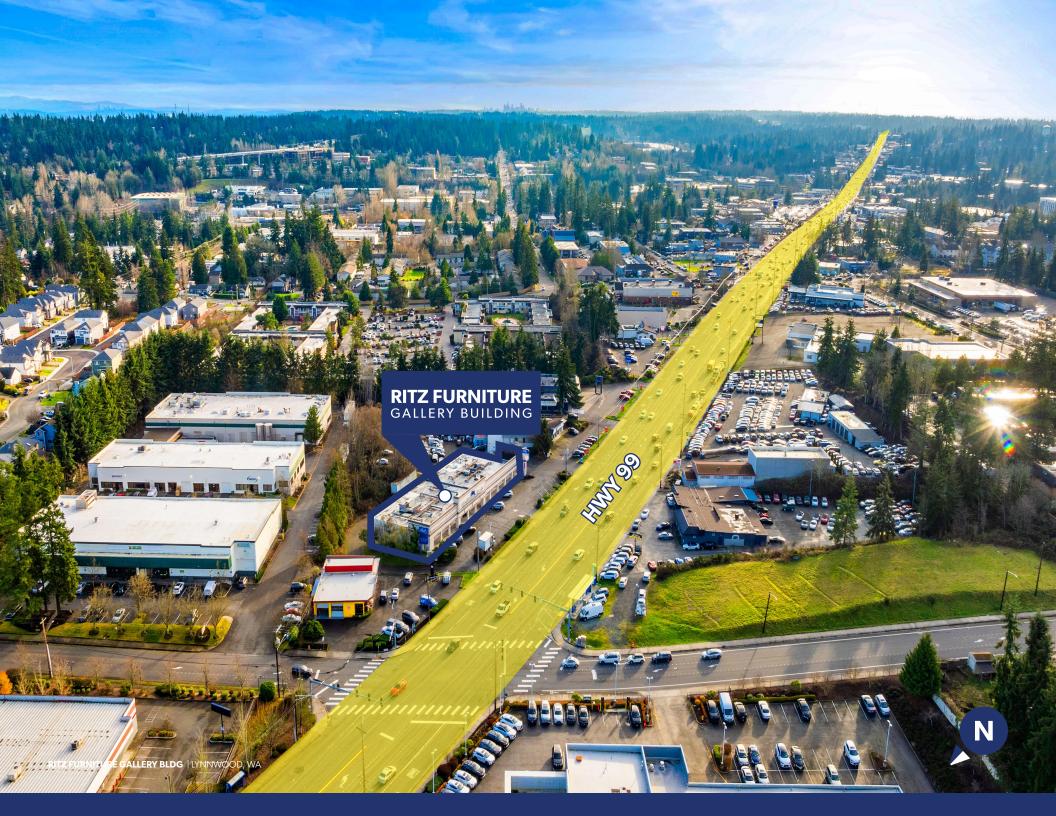

## **RITZ FURNITURE** GALLERY BUILDING

#### 20423 HWY 99 | LYNNWOOD, WA

R & R STAR TONING 425-7718-9557

**JOSH KLEIN** (206) 357-5486 jklein@andoverco.com **FOR SALE** \$5,700,000

#### **RITZ FURNITURE** GALLERY BUILDING

20423 HWY 99 | LYNNWOOD, WA

#### **PROPERTY HIGHLIGHTS**

- Total Building SF: 25,476
- Main Floor: 12,738 SF
- Basement: 12,738 SF
- Stories: 2
- Land Area: 53,579 SF
- Parking Stalls: 56
- Highway 99 Frontage: 255 feet
- Zoning: Commercial General (CG)
- Parcels: 00564100000603, 00564100000606
- County: Snohomish
- Year Built: 1976
- Air Conditioning
- Pylon Sign
- Security System
- Signage
- Signalized Intersection
- Storage Space
- High Traffic Count (44,429 VPD)
- Loading: 3 Dock High Doors
- Ceiling Height: 9-12 ft

Property provides 100% visibility from Hwy-99

Sales floor, offices & loading dock are included

Has signage available

**JOSH KLEIN** (206) 357-5486 jklein@andoverco.com

FURNITURE GALLERY

20423