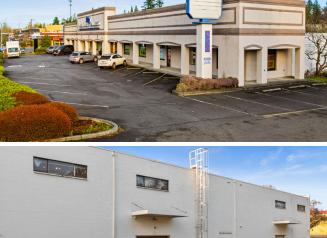

#### **PROPERTY HIGHLIGHTS**

- Total Building SF: 25,476
- Main Floor: 12,738 SF
- Basement: 12,738 SF
- Stories: 2
- Land Area: 53,579 SF
- Parking Stalls: 56
- Highway 99 Frontage: 255 feet
- Zoning: Commercial General (CG)
- Parcels: 00564100000603, 00564100000606
- County: Snohomish
- Year Built: 1976
- Air Conditioning
- Pylon Sign
- Security System
- Signage
- Signalized Intersection
- Storage Space
- High Traffic Count (44,429 VPD)
- Loading: 3 Dock High Doors
- Ceiling Height: 9-12 ft

Property provides 100% visibility from Hwy-99

Sales floor, offices & loading dock are included

Has signage available

**JOSH KLEIN** (206) 357-5486 jklein@andoverco.com

FURNITURE GALLERY

20423