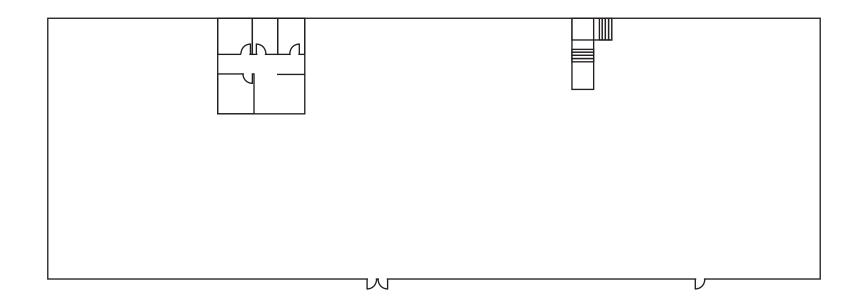

## **RITZ FURNITURE** GALLERY BUILDING

#### 20423 HWY 99 | LYNNWOOD, WA



R & R STAR TONING 425-7718-9557



**JOSH KLEIN** (206) 357-5486 jklein@andoverco.com **FOR SALE** \$5,700,000

#### **RITZ FURNITURE** GALLERY BUILDING

20423 HWY 99 | LYNNWOOD, WA

#### **PROPERTY HIGHLIGHTS**

- Total Building SF: 25,476
- Main Floor: 12,738 SF
- Basement: 12,738 SF
- Stories: 2
- Land Area: 53,579 SF
- Parking Stalls: 56
- Highway 99 Frontage: 255 feet
- Zoning: Commercial General (CG)
- Parcels: 00564100000603, 00564100000606
- County: Snohomish
- Year Built: 1976
- Air Conditioning
- Pylon Sign
- Security System
- Signage
- Signalized Intersection
- Storage Space
- High Traffic Count (44,429 VPD)
- Loading: 3 Dock High Doors
- Ceiling Height: 9-12 ft











## **1<sup>ST</sup> FLOOR**



## ▲ Dock High Door

### BASEMENT



## ▲ Dock High Door

# MAP

The information contained herein has been obtained from reliable sources, but is not guaranteed. A prospective buyer/tenant should verify each item relating to this property and all information contained herein.





Property provides 100% visibility from Hwy-99



Sales floor, offices & loading dock are included



Has signage available



**JOSH KLEIN** (206) 357-5486 jklein@andoverco.com

FURNITURE GALLERY

20423

#### **RITZ FURNITURE** GALLERY BUILDING

20423 HWY 99 | LYNNWOOD, WA