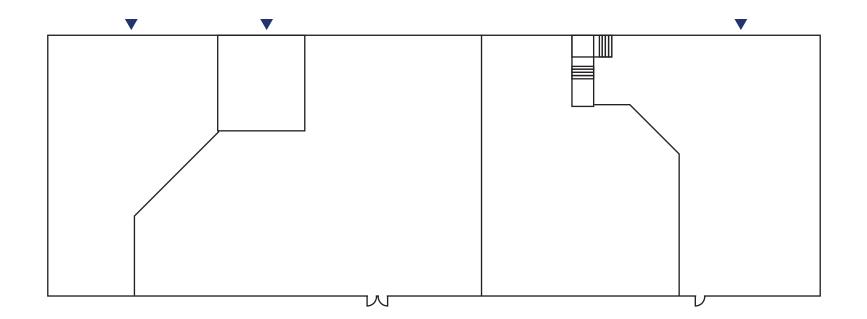

ING

#### 20423 HWY 99 | LYNNWOOD, WA



R & R STAR TONING 425-7718-9557



**JOSH KLEIN** (206) 357-5486 jklein@andoverco.com **FOR SALE** \$5,700,000

#### **RITZ FURNITURE** GALLERY BUILDING

20423 HWY 99 | LYNNWOOD, WA

#### **PROPERTY HIGHLIGHTS**

- Total Building SF: 25,476
- Main Floor: 12,738 SF
- Basement: 12,738 SF
- Stories: 2
- Land Area: 53,579 SF
- Parking Stalls: 56
- Highway 99 Frontage: 255 feet
- Zoning: Commercial General (CG)
- Parcels: 00564100000603, 00564100000606
- County: Snohomish
- Year Built: 1976
- Air Conditioning
- Pylon Sign
- Security System
- Signage
- Signalized Intersection
- Storage Space
- High Traffic Count (44,429 VPD)
- Loading: 3 Dock High Doors
- Ceiling Height: 9-12 ft











## **1<sup>ST</sup> FLOOR**



## ▲ Dock High Door

### BASEMENT



## ▲ Dock High Door

# MAP

The information contained herein has been obtained from reliable sources, but is not guaranteed. A prospective buyer/tenant should verify each item relating to this property and all information contained herein.





Property provides 100% visibility from Hwy-99



Sales floor, offices & loading dock are included



Has signage available



**JOSH KLEIN** (206) 357-5486 jklein@andoverco.com

FURNITURE GALLERY

20423

#### **RITZ FURNITURE** GALLERY BUILDING

20423 HWY 99 | LYNNWOOD, WA