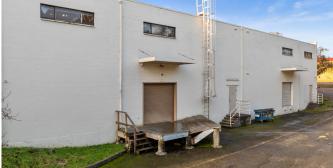

#### **PROPERTY HIGHLIGHTS**

- Total Building SF: 25,476
- Main Floor: 12,738 SF
- Basement: 12,738 SF
- Stories: 2
- Land Area: 53,579 SF
- Parking Stalls: 56
- Highway 99 Frontage: 255 feet
- Zoning: Commercial General (CG)
- Parcels: 00564100000603, 00564100000606
- County: Snohomish
- Year Built: 1976
- Air Conditioning
- Pylon Sign
- Security System
- Signage
- Signalized Intersection
- Storage Space
- High Traffic Count (44,429 VPD)
- Loading: 3 Dock High Doors
- Ceiling Height: 9-12 ft

## ▲ Dock High Door