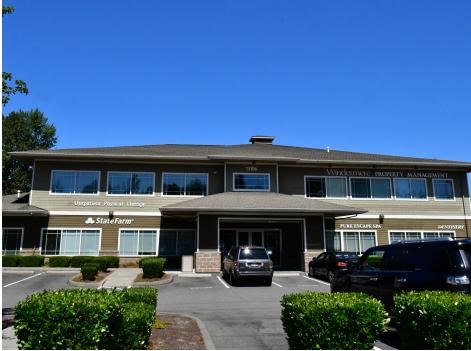

# **OVERVIEW**

Windermere Plaza is an outstanding 20,122 SF Class C office building to house your employees. Your company will find employee recruiting and retention strengthened at this prominent project in Kent East Hill.

- Main lobby offers a modern quality image.
- All spaces have large windows and lots of glass line that provides plenty of natural light that creates a more productive work environment.
- Plentiful free 4.5/1,000 SF parking ratio.
- Enjoy the pleasant quiet sounds of birds chirping on this gorgeous forested site.

- State-of-the-art telecommunication service through CenturyLink and Comcast Business Cable.
- Metro bus route comes within one block of the building along SE 240<sup>th</sup> and 132<sup>nd</sup> SE.
- Starbucks Cafe and QFC is next door, along with numerous restaurants and AnyTime Fitness.