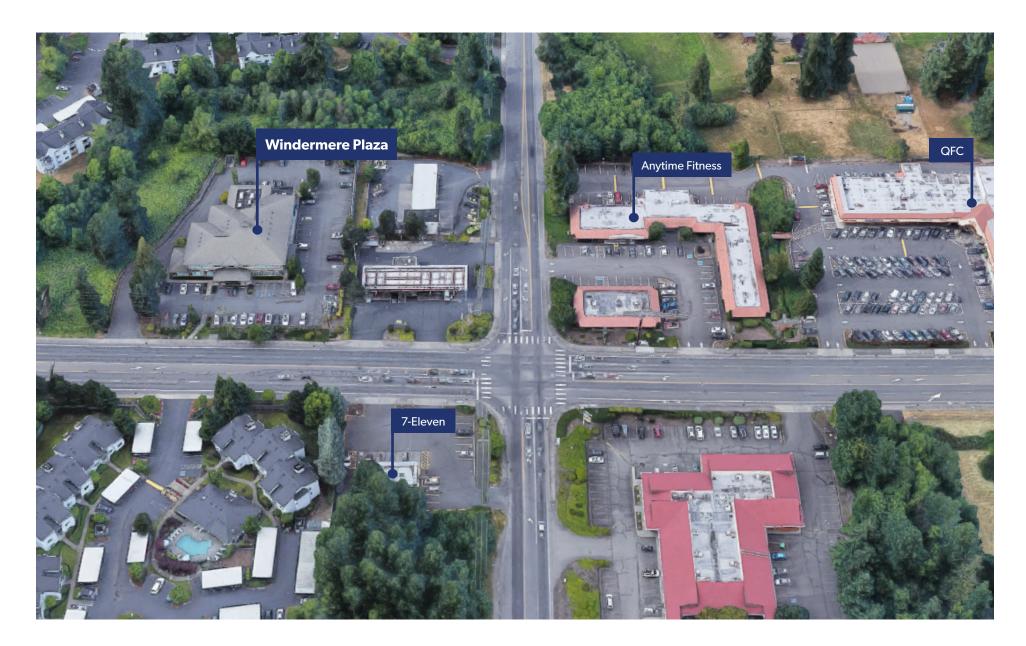

of-the-art telecommunication service through CenturyLink and Comcast Business Cable.
- Metro bus route comes within one block of the building along SE 240<sup>th</sup> and 132<sup>nd</sup> SE.
- Starbucks Cafe and QFC is next door, along with numerous restaurants and AnyTime Fitness.





## **AVAILABLE SPACE**

Windermere Plaza offers suites in a variety of sizes for lease. Please see below for currently available spaces.

| SUITE | RENTABLE SF | RENTAL RATE/RSF (NNN) | COMMENTS                                    |
|-------|-------------|-----------------------|---------------------------------------------|
| 205   | 945         | \$18.00 RSF/YR, NNN   | Five (5) private offices and reception area |





#### **SUITE 205 FLOOR PLAN**



#### **AREA AERIAL**



#### **BIRD'S EYE AERIAL**





#### WINDERMERE PLAZA

EXCLUSIVELY REPRESENTED BY THE ANDOVER COMPANY

> MIKE HEMPHILL (206) 550-4176 mhemphill@andoverco.com

> > JEFF CRANE (206) 336-5336 jcrane@andoverco.com

JACK CRANE (206) 258-3159 jacklc@andoverco.com



**CORFAC INTERNATIONAL**