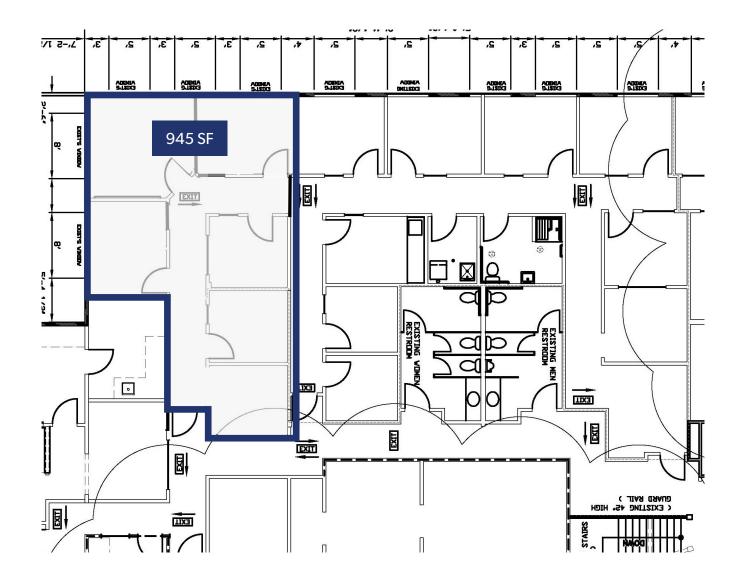

## **AVAILABLE SPACE**

Windermere Plaza offers suites in a variety of sizes for lease. Please see below for currently available spaces.

| SUITE | RENTABLE SF | RENTAL RATE/RSF (NNN) | COMMENTS                                    |
|-------|-------------|-----------------------|---------------------------------------------|
| 205   | 945         | \$18.00 RSF/YR, NNN   | Five (5) private offices and reception area |

#### **SUITE 205 FLOOR PLAN**