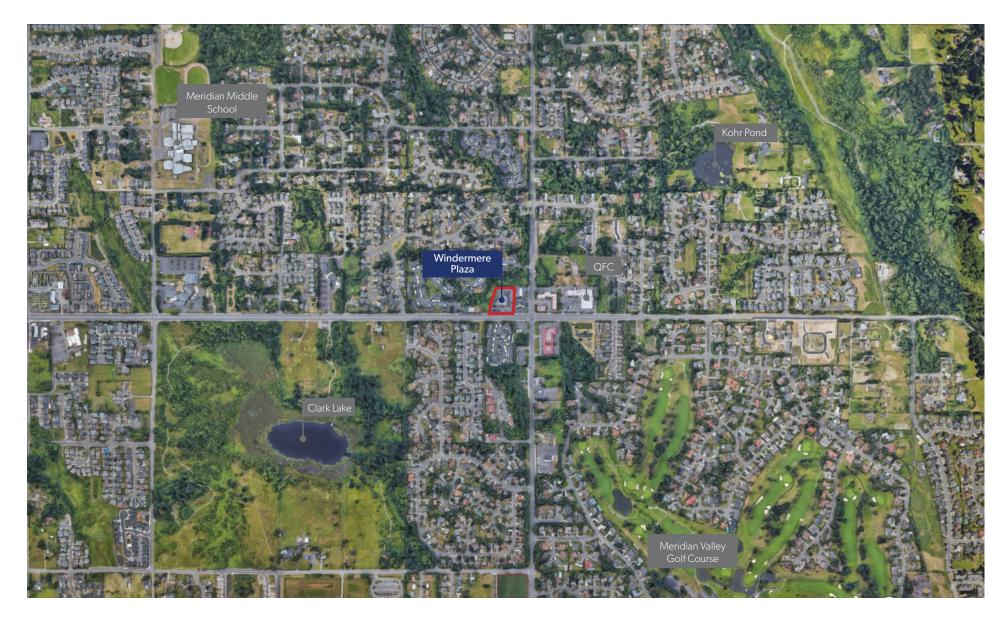

geous forested site.

- State-of-the-art telecommunication service through CenturyLink and Comcast Business Cable.
- Metro bus route comes within one block of the building along SE 240<sup>th</sup> and 132<sup>nd</sup> SE.
- Starbucks Cafe and QFC is next door, along with numerous restaurants and AnyTime Fitness.





## **AVAILABLE SPACE**

Windermere Plaza offers suites in a variety of sizes for lease. Please see below for currently available spaces.

| SUITE | RENTABLE SF | RENTAL RATE/RSF (NNN) | COMMENTS                                    |
|-------|-------------|-----------------------|---------------------------------------------|
| 205   | 945         | \$18.00 RSF/YR, NNN   | Five (5) private offices and reception area |





#### **SUITE 205 FLOOR PLAN**



#### **AREA AERIAL**



#### **BIRD'S EYE AERIAL**





#### WINDERMERE PLAZA

EXCLUSIVELY REPRESENTED BY THE ANDOVER COMPANY

> MIKE HEMPHILL (206) 550-4176 mhemphill@andoverco.com

> > JEFF CRANE (206) 336-5336 jcrane@andoverco.com

JACK CRANE (206) 258-3159 jacklc@andoverco.com



**CORFAC INTERNATIONAL**