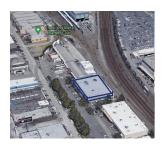

## **March 2025**

Occidental Business Park

Building 1

2454 Occidental Ave S Seattle, WA 98134

Listing Type: Lease Available: Now

Total SF Available: 20,400 SF

Office SF: -

Divisible To: -

Zoning: IG1-U85

Clearance: -

Dock Doors: -

Grade Doors: -

Rate: \$12.00/SF/Yr + NNN

Comments: Divisible to two (2) spaces.

Potential storage, secured, paved area, high car parking

ratio for SODO. Flexible building modifications. Many different uses including office, assembly

warehousing, and flex. Over 1,600

amps of electrical power. Contact broker for more details and rates.

Shane Mahvi

D: (206) 336-5338 C: (858) 442-0441

smahvi@andoverco.com

George Rockwell, SIOR

D: (206) 336-5328 C: (206) 679-7625