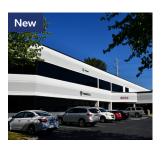

## **March 2025**

**Centerpointe Business Park** 

Ste 18034

18000 72<sup>nd</sup> Ave S Kent, WA 98032

Listing Type: Lease Available: Now

Total SF Available: 3,954 SF

Office SF: 2.274 SF

Divisible To: -Zoning: M1

Clearance: 14' Dock Doors: 1

Grade Doors: 1

Rate: -

Comments: Great flex/industrial space at

north end of Kent. Office area has four private offices, conference room and open work area. Warehouse has 14' clear height. Loading area is designed to

accommodate larger delivery trucks. 1 grade level door, 1 dock

high door.

Mike Hemphill

D: (206) 336-5325 C: (206) 550-4176

mhemphill@andoverco.com

Brian Bruininks, CCIM

D: (206) 336-5324 C: (206) 769-3633

bbruininks@andoverco.com