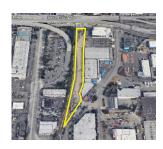

#### Spokane Street Yard

3623 6th Ave S Seattle, WA 98134

Listing Type: Lease Available:

Total SF Available: 50.000 SF

Office SF: -Divisible To: -Zoning: IG1 Clearance: -

Dock Doors: -

Grade Doors: -

Comments: 50,000 SF, fully fenced and gravelled

lot available. Unbeatable South Seattle location! 6 blocks from Port of Seattle. Call broker for rates.

**Bruce Clarkson** 

D: (206) 336-5332 C: (206) 399-6218

bclarkson@andoverco.com