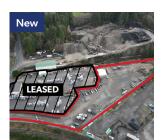

#### **Trendset Site**

6430 240th St SE Woodinville, WA 98072

Sublease Listing Type:

Available: Until 10/30/2030 Total SF Available: +/- 0.5 AC - 3.42 AC

Office SF: 1.200 SF can be made

available

Divisible To: -Zoning: LI Clearance: -Dock Doors: -Grade Doors: -

Comments: 1,200 SF office area can be made

available, divisible & flexible configurations, zoning light industrial, excellent access to sr-522 & I-405, sublease through 10/30/2030, can sublease short or

long term.

Shane Mahvi

D: (206) 336-5338 C: (858) 442-0441 smahvi@andoverco.com