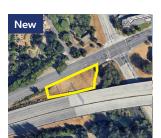

## 1301 SW Grady Way

1301 SW Grady Way Renton, WA 98057

Sale Listing Type: Available: Now Total SF Available: 0.39 AC

Office SF: -Divisible To: -Zoning: CO Clearance: -Dock Doors: -Grade Doors: -

Comments: 0.39 acres available for sale! Parcel

#'s: 242304-9054, 242304-9133, 242304-9128. High visibility on Grady Way, great access to I-405, I-5 & Hwy-167. Potential for multiple points of ingress/egress and middle turn lane on SW Grady Way.

lack Crane