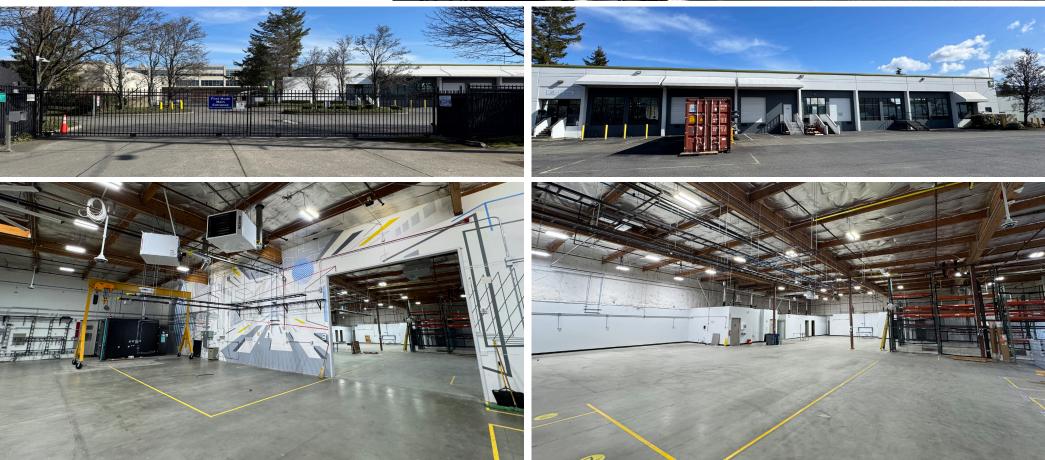

#### **Building 2**

#### 2454 Occidental Ave S Seattle, WA

- 18,860 SF TOTAL (DIVISIBLE TO APPROX. 9,430 SF)
- 4,799 SF OFFICE
- 4 DOCK DOORS, WITH ABILITY TO ADD 4 ADDITIONAL DOCK HIGH DOORS
- 1 OVERSIZED GRADE LEVEL DOOR
- 16' CLEAR HEIGHT
- INSULATED WAREHOUSE
- GREAT FOR CLIMATE CONTROLLED, FLEX AND R&D USES
- FENCED/GATED SITE WITH WROUGHT
  IRON
- +/- 600 AMPS, 480/277V, 3-PHASE POWER
- DEMISING WALL CAN BE DEMOED