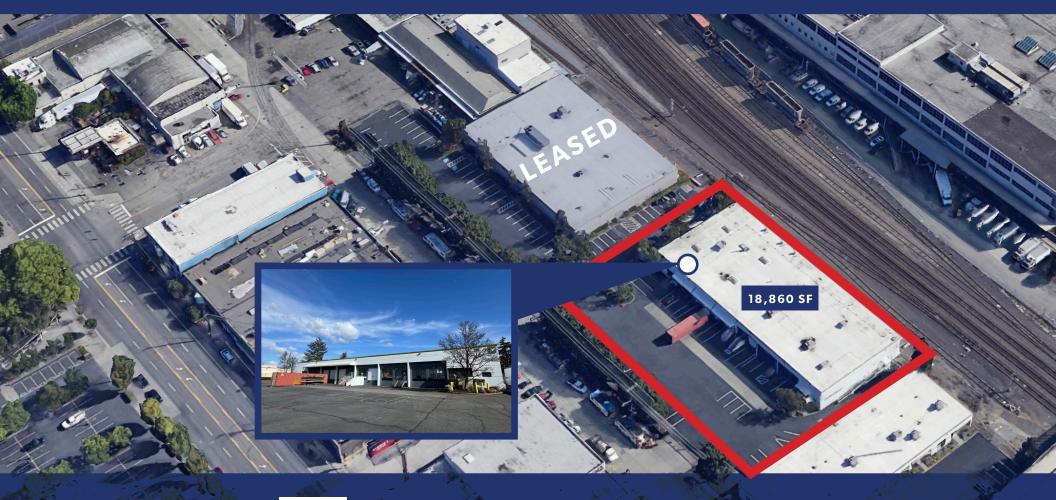

## Occidental BUSINESS PARK

2454 Occidental Ave S Seattle, WA

### **FOR LEASE** 18,860 SF

INSULATED & CLIMATE CONTROLLED FULLY FENCED & SECURED

GEORGE ROCKWELL, SIOR (206) 336-5328 grockwell@andoverco.com SHANE MAHVI, SIOR (206) 336-5338 smahvi@andoverco.com

# Occidental BUSINESS PARK