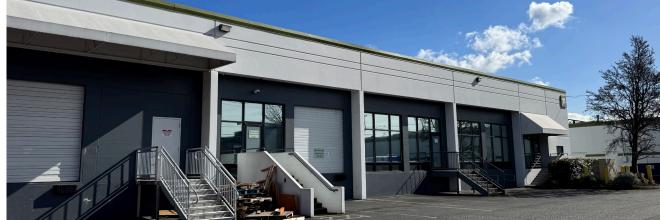

#### **Building 2**

#### 2454 Occidental Ave S Seattle, WA

- 18,860 SF TOTAL (DIVISIBLE TO APPROX. 9,430 SF)
- 4,799 SF OFFICE
- 4 DOCK DOORS, WITH ABILITY TO ADD 4 ADDITIONAL DOCK HIGH DOORS
- 1 OVERSIZED GRADE LEVEL DOOR
- 16' CLEAR HEIGHT
- INSULATED WAREHOUSE
- GREAT FOR CLIMATE CONTROLLED, FLEX AND R&D USES
- FENCED/GATED SITE WITH WROUGHT
  IRON
- +/- 600 AMPS, 480/277V, 3-PHASE POWER
- DEMISING WALL CAN BE DEMOED