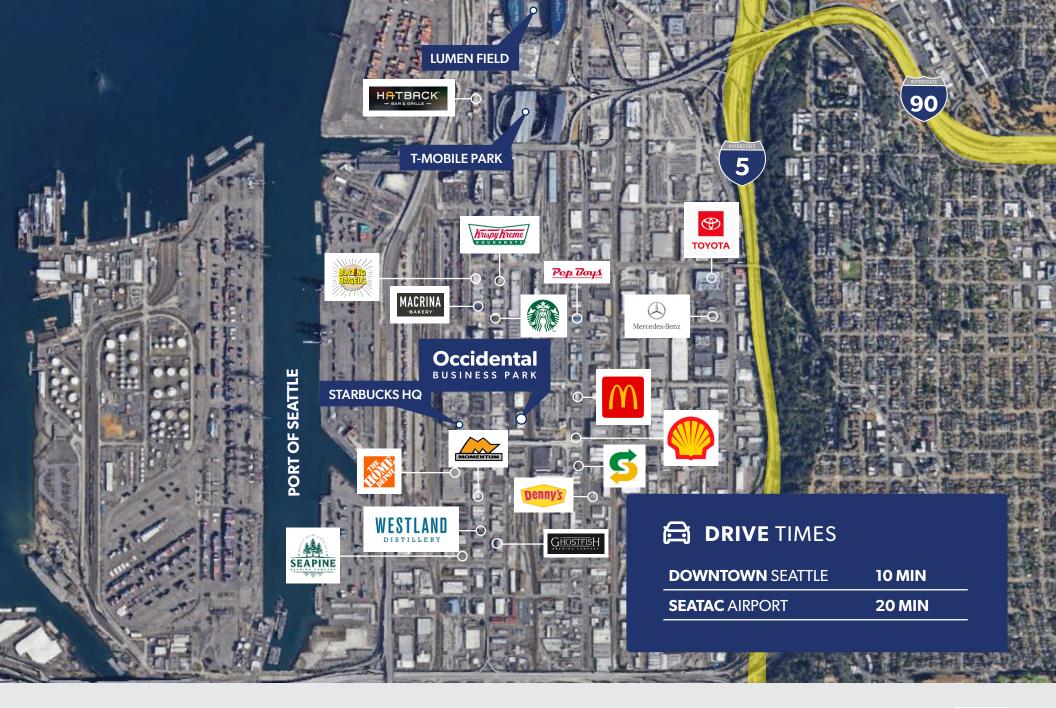

# Occidental BUSINESS PARK

2454 Occidental Ave S Seattle, WA

The information contained herein has been obtained from reliable sources, but is not guaranteed. A prospective buyer/ tenant should verify each item relating to this property and all information contained herein.