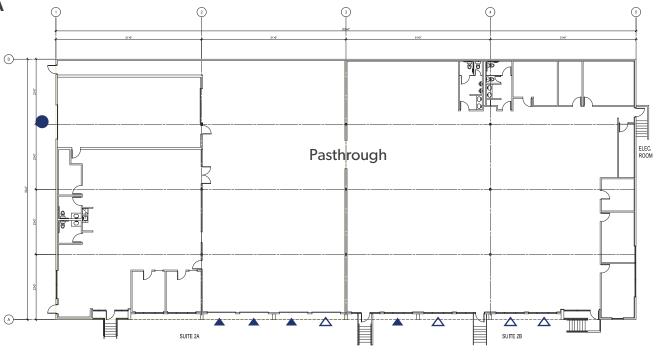

#### **Building 2**

#### 2454 Occidental Ave S Seattle, WA

- 18,860 SF TOTAL (DIVISIBLE TO APPROX. 9,430 SF)
- 4,799 SF OFFICE
- 4 DOCK DOORS, WITH ABILITY TO ADD 4 ADDITIONAL DOCK HIGH DOORS
- 1 OVERSIZED GRADE LEVEL DOOR
- 16' CLEAR HEIGHT
- INSULATED WAREHOUSE
- GREAT FOR CLIMATE CONTROLLED, FLEX AND R&D USES
- FENCED/GATED SITE WITH WROUGHT
  IRON
- +/- 600 AMPS, 480/277V, 3-PHASE POWER
- DEMISING WALL CAN BE DEMOED

KEY: Dock High Door

- $\triangle$  Currently filled in with glass, LL has ability
  - to convert into dock high as needed
  - Grade Level Door

The information contained herein has been obtained from reliable sources, but is not guaranteed. A prospective buyer/ tenant should verify each item relating to this property and all information contained herein.