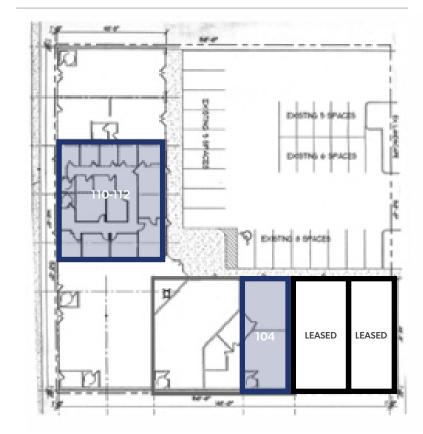

| SUITE       | TOTAL SF | BASE RENT                     | EST. NNN'S |
|-------------|----------|-------------------------------|------------|
| 104         | 1,024    | Contact broker<br>for details | \$7.75 PSF |
| Open retail | space.   |                               |            |
| 110-112     | 2,527    | Contact broker<br>for details | \$7.75 PSF |