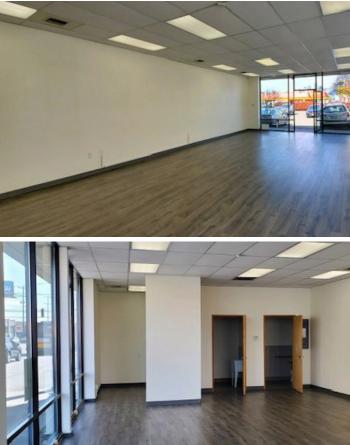

| SUITE       | TOTAL SF | BASE RENT                     | EST. NNN'S |
|-------------|----------|-------------------------------|------------|
| 104         | 1,024    | Contact broker<br>for details | \$7.75 PSF |
| Open retail | space.   |                               |            |
| 110-112     | 2,527    | Contact broker<br>for details | \$7.75 PSF |

#### Current medical office "buildout", will look at all uses.