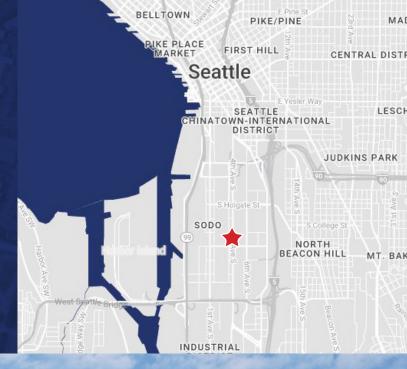

# **Postal Station**

Retail & Office Space | For Lease 2445 4th Avenue S | Seattle, WA 1,024 SF Available April 2025 2,527 SF Available June 2025

( Allstate

2

BRUCE CLARKSON (206) 399-6218 bclarkson@andoverco.com

## **Retail & Office Space** | For Lease 2445 4th Avenue S | Seattle, WA

28 total

parking spaces

High identity location near Starbucks Headquarters

Easy access to I-5, I-90 & Hwy-99

Lighted Pylon on 4th Ave S. 25,000/cars/daily.

900 SW 16th St, Renton, WA 98057 | www.andoverco.com | (206) 244-0770 The information contained herein has been obtained from reliable sources, but is not guaranteed. A prospective buyer/tenant should verify each item relating to this property and all information