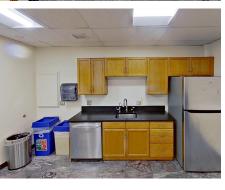

# LOWER LEVEL BASEMENT 5,686 SF

Great for creative/recreational space.

Elevator and stairs access.

Recently renovated, high-end finishes.

Low cost/economical space for Capitol Hill.

Kitchenette/break area.