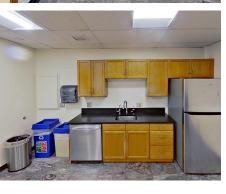

# LOWER LEVEL BASEMENT 5,686 SF

Great for creative/recreational space.

Elevator and stairs access.

Recently renovated, high-end finishes.

Low cost/economical space for Capitol Hill.

Kitchenette/break area.