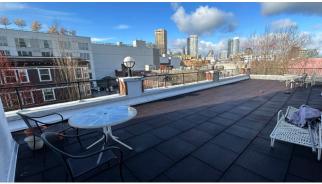

#### PROPERTY HIGHLIGHTS

- North facing suite provides newly built out space with open modern design and modern finishes including restrooms and kitchen.
- Newly remodeled entry lobby.
- Glass conference room.
- State-of-the-art lighting system that can be controlled wireless by your phone.
- Private outdoor balconies with gorgeous views of Seattle!
- Secure building with access controlled elevator, street entrance and double glass entry door.
- New multi-zone HVAC with variable fresh air circulation.
- Sound insulation throughout.
- Building signage available.

# 4<sup>TH</sup> FLOOR 3,799 SF

Top floor space, can support creative or executive office uses.

Tons of windows and natural light.

Landlord is open to making configurations.

Elevator and stairs access.

Balconies and in-suite showers and sauna.

Unique office space in the heart of Capitol Hill

Private outdoor area accessed only through the suite

Walking distance to nearby amenities

**SHANE MAHVI, SIOR** 

(206) 336-5338 smahvi@andoverco.com

**MIKE HEMPHILL** 