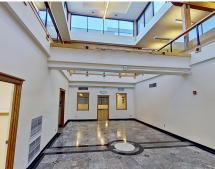

#### PROPERTY HIGHLIGHTS

- North facing suite provides newly built out space with open modern design and modern finishes including restrooms and kitchen.
- Newly remodeled entry lobby.
- Glass conference room.
- State-of-the-art lighting system that can be controlled wireless by your phone.
- Private outdoor balconies with gorgeous views of Seattle!
- Secure building with access controlled elevator, street entrance and double glass entry door.
- New multi-zone HVAC with variable fresh air circulation.
- Sound insulation throughout.
- Building signage available.

Unique office space in the heart of Capitol Hill

Private outdoor area accessed only through the suite

Walking distance to nearby amenities

**SHANE MAHVI, SIOR** 

(206) 336-5338 smahvi@andoverco.com

**MIKE HEMPHILL** 