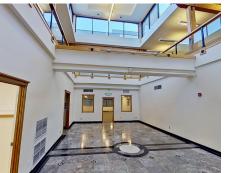

#### PROPERTY HIGHLIGHTS

- North facing suite provides newly built out space with open modern design and modern finishes including restrooms and kitchen.
- Newly remodeled entry lobby.
- Glass conference room.
- State-of-the-art lighting system that can be controlled wireless by your phone.
- Private outdoor balconies with gorgeous views of Seattle!
- Secure building with access controlled elevator, street entrance and double glass entry door.
- New multi-zone HVAC with variable fresh air circulation.
- Sound insulation throughout.
- Building signage available.