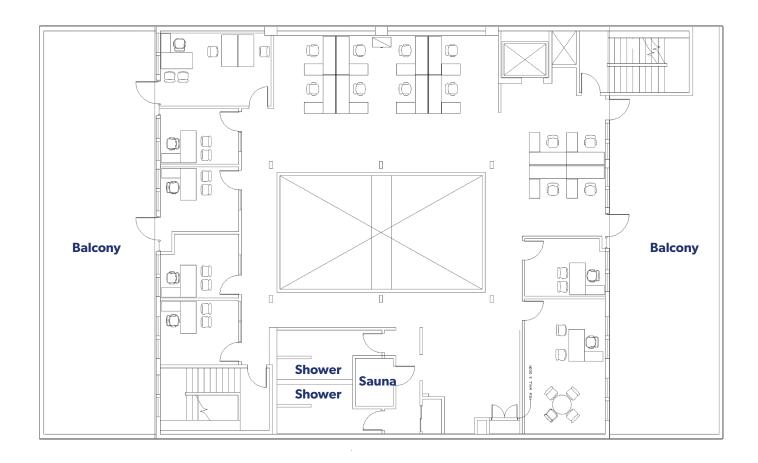

# 4<sup>TH</sup> FLOOR 3,799 SF

Top floor space, can support creative or executive office uses.

Tons of windows and natural light.

Landlord is open to making configurations.

Elevator and stairs access.

Balconies and in-suite showers and sauna.