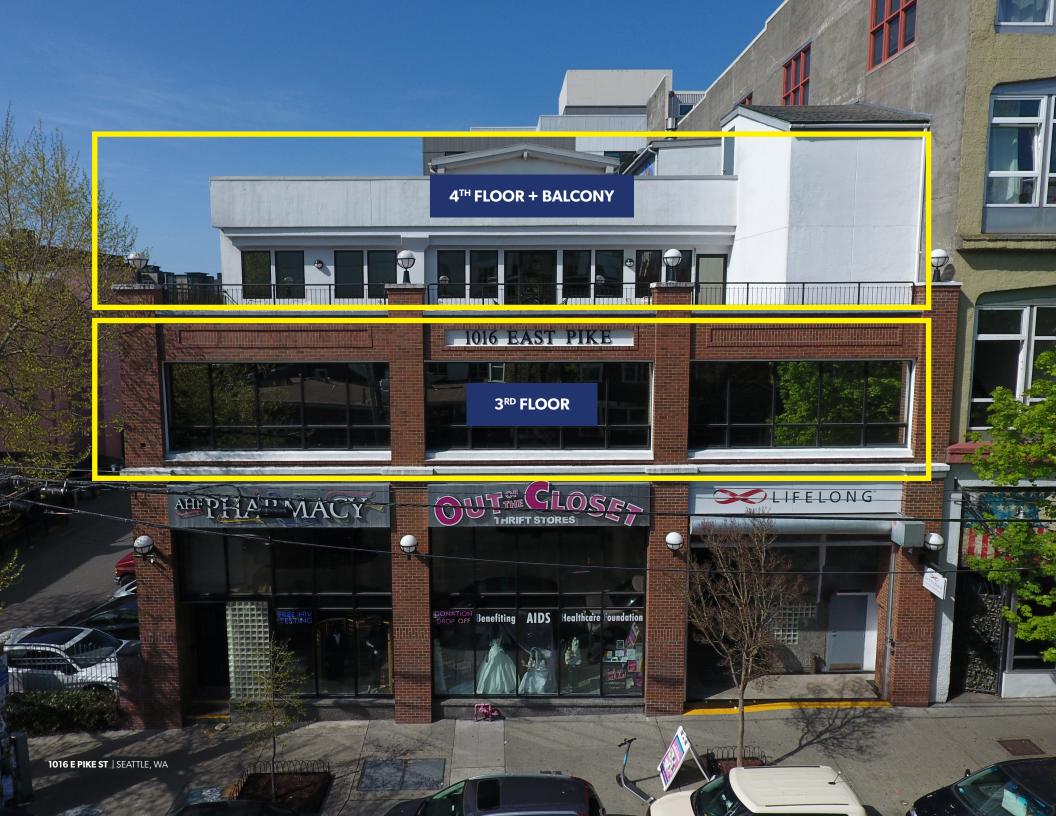

### 1016 E PIKE SEATTLE, WA | CREATIVE OFFICE SPACE

#### 3<sup>RD</sup> FLOOR 6,810 SF

Creative office space.

Demisable space.

Elevator and stairs access.

Incoming renovations to the space.

Landlord is open to making configurations.

### 3<sup>RD</sup> FLOOR 2,993 SF & 3,898 SF

Creative office space.

Incoming renovations to the space.

Landlord is open to making configurations.

Common area lounge with open seating, kitchen, and restrooms.

# 4<sup>TH</sup> FLOOR 3,799 SF

Top floor space, can support creative or executive office uses.

Tons of windows and natural light.

Landlord is open to making configurations.

Elevator and stairs access.

Balconies and in-suite showers and sauna.