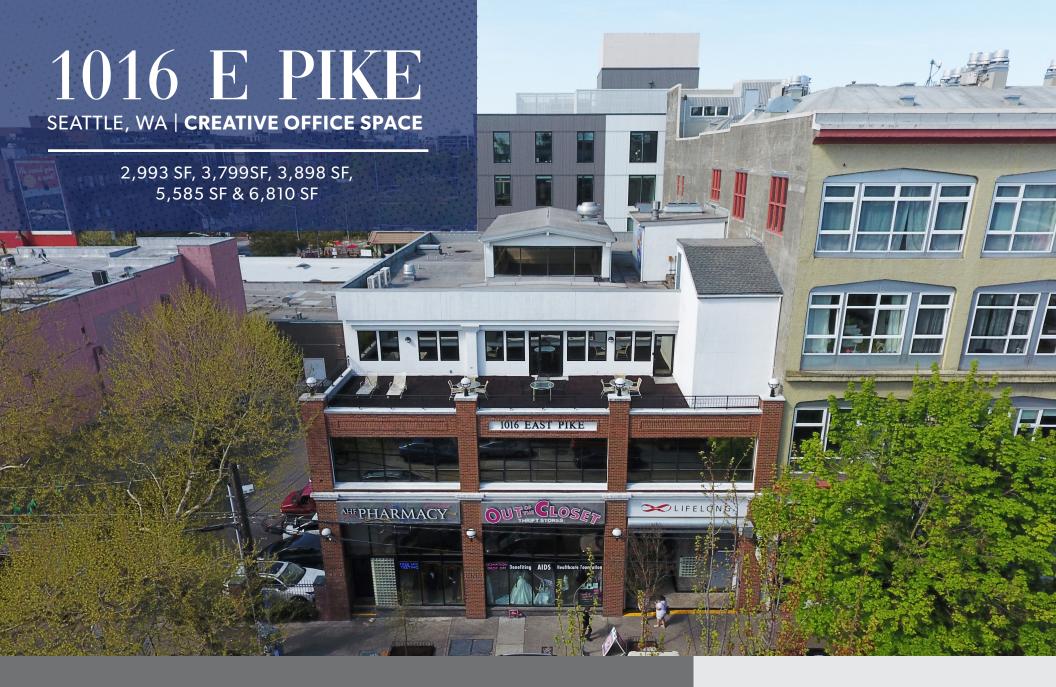

### 1016 E PIKE SEATTLE, WA | CREATIVE OFFICE SPACE

#### PROPERTY HIGHLIGHTS

- North facing suite provides newly built out space with open modern design and modern finishes including restrooms and kitchen.
- Newly remodeled entry lobby.
- Glass conference room.
- State-of-the-art lighting system that can be controlled wireless by your phone.
- Private outdoor balconies with gorgeous views of Seattle!
- Secure building with access controlled elevator, street entrance and double glass entry door.
- New multi-zone HVAC with variable fresh air circulation.
- Sound insulation throughout.
- Building signage available.