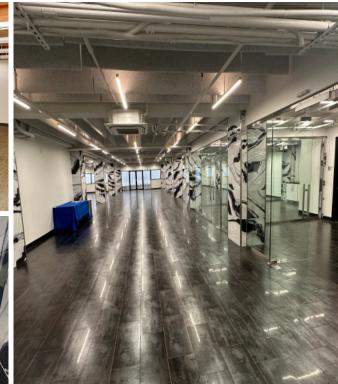

#### 3<sup>RD</sup> FLOOR 6,810 SF

Creative office space.

Demisable space.

Elevator and stairs access.

Incoming renovations to the space.

Landlord is open to making configurations.

### 3<sup>RD</sup> FLOOR 2,993 SF & 3,898 SF

Creative office space.

Incoming renovations to the space.

Landlord is open to making configurations.

Common area lounge with open seating, kitchen, and restrooms.