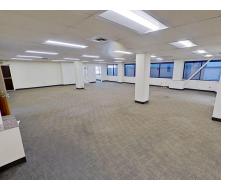

#### 3<sup>RD</sup> FLOOR 6,810 SF

Creative office space.

Demisable space.

Elevator and stairs access.

Incoming renovations to the space.

Landlord is open to making configurations.

### 3<sup>RD</sup> FLOOR 2,993 SF & 3,898 SF

Creative office space.

Incoming renovations to the space.

Landlord is open to making configurations.

Common area lounge with open seating, kitchen, and restrooms.