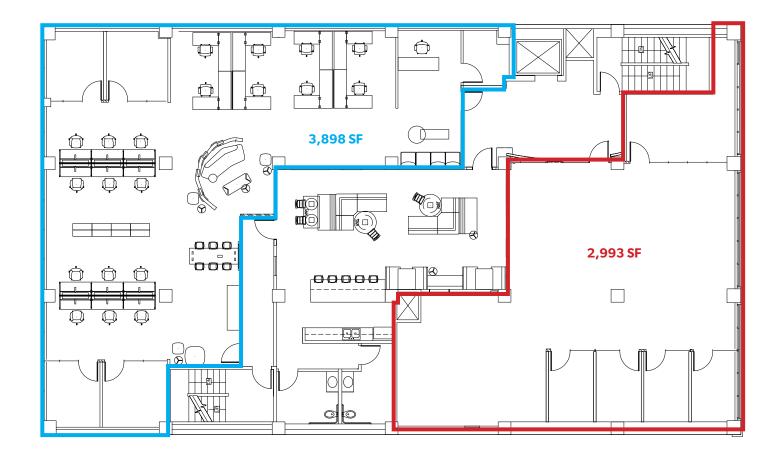

### 3<sup>RD</sup> FLOOR 2,993 SF & 3,898 SF

Creative office space.

Incoming renovations to the space.

Landlord is open to making configurations.

Common area lounge with open seating, kitchen, and restrooms.