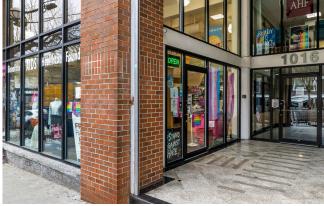

### 1016 E PIKE SEATTLE, WA | CREATIVE OFFICE SPACE

#### PROPERTY HIGHLIGHTS

- North facing suite provides newly built out space with open modern design and modern finishes including restrooms and kitchen.
- Newly remodeled entry lobby.
- Glass conference room.
- State-of-the-art lighting system that can be controlled wireless by your phone.
- Private outdoor balconies with gorgeous views of Seattle!
- Secure building with access controlled elevator, street entrance and double glass entry door.
- New multi-zone HVAC with variable fresh air circulation.
- Sound insulation throughout.
- Building signage available.