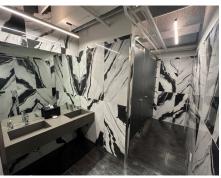

#### PROPERTY HIGHLIGHTS

- North facing suite provides newly built out space with open modern design and modern finishes including restrooms and kitchen.
- Newly remodeled entry lobby.
- Glass conference room.
- State-of-the-art lighting system that can be controlled wireless by your phone.
- Private outdoor balconies with gorgeous views of Seattle!
- Secure building with access controlled elevator, street entrance and double glass entry door.
- New multi-zone HVAC with variable fresh air circulation.
- Sound insulation throughout.
- Building signage available.