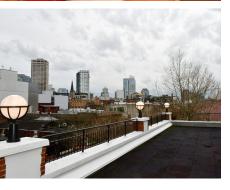

#### PROPERTY HIGHLIGHTS

- North facing suite provides newly built out space with open modern design and modern finishes including restrooms and kitchen.
- Newly remodeled entry lobby.
- Glass conference room.
- State-of-the-art lighting system that can be controlled wireless by your phone.
- Private outdoor balconies with gorgeous views of Seattle!
- Secure building with access controlled elevator, street entrance and double glass entry door.
- New multi-zone HVAC with variable fresh air circulation.
- Sound insulation throughout.
- Building signage available.

Unique office space in the heart of Capitol Hill

Private outdoor area accessed only through the suite

Walking distance to nearby amenities

**SHANE MAHVI, SIOR** 

(206) 336-5338 smahvi@andoverco.com

**MIKE HEMPHILL** 