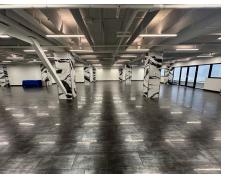

#### 3<sup>RD</sup> FLOOR 6,810 SF

Creative office space.

Demisable space.

Elevator and stairs access.

Incoming renovations to the space.

Landlord is open to making configurations.

### 3<sup>RD</sup> FLOOR 2,993 SF & 3,898 SF

Creative office space.

Incoming renovations to the space.

Landlord is open to making configurations.

Common area lounge with open seating, kitchen, and restrooms.