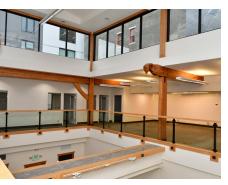

# 4<sup>TH</sup> FLOOR 3,799 SF

Top floor space, can support creative or executive office uses.

Tons of windows and natural light.

Landlord is open to making configurations.

Elevator and stairs access.

Balconies and in-suite showers and sauna.