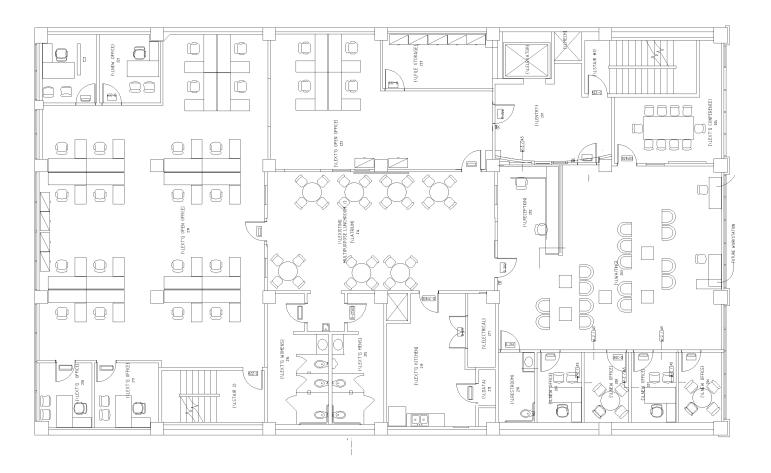

#### 3<sup>RD</sup> FLOOR 6,810 SF

Creative office space.

Demisable space.

Elevator and stairs access.

Incoming renovations to the space.

Landlord is open to making configurations.

### 3<sup>RD</sup> FLOOR 2,993 SF & 3,898 SF

Creative office space.

Incoming renovations to the space.

Landlord is open to making configurations.

Common area lounge with open seating, kitchen, and restrooms.