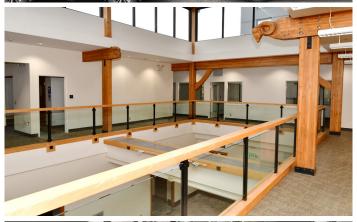

#### PROPERTY HIGHLIGHTS

- North facing suite provides newly built out space with open modern design and modern finishes including restrooms and kitchen.
- Newly remodeled entry lobby.
- Glass conference room.
- State-of-the-art lighting system that can be controlled wireless by your phone.
- Private outdoor balconies with gorgeous views of Seattle!
- Secure building with access controlled elevator, street entrance and double glass entry door.
- New multi-zone HVAC with variable fresh air circulation.
- Sound insulation throughout.
- Building signage available.

### 3<sup>RD</sup> FLOOR 2,993 SF & 3,898 SF

Creative office space.

Incoming renovations to the space.

Landlord is open to making configurations.

Common area lounge with open seating, kitchen, and restrooms.