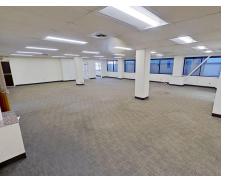

# 4<sup>TH</sup> FLOOR 3,799 SF

Top floor space, can support creative or executive office uses.

Tons of windows and natural light.

Landlord is open to making configurations.

Elevator and stairs access.

Balconies and in-suite showers and sauna.