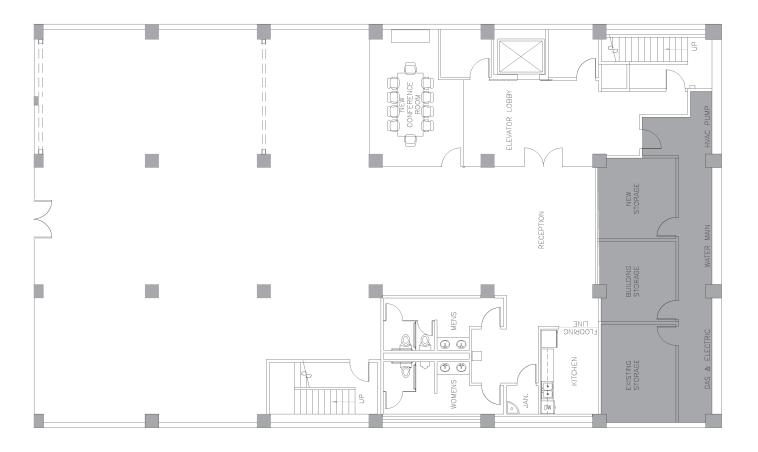

# LOWER LEVEL BASEMENT 5,686 SF

Great for creative/recreational space.

Elevator and stairs access.

Recently renovated, high-end finishes.

Low cost/economical space for Capitol Hill.

Kitchenette/break area.

#### 3<sup>RD</sup> FLOOR 6,810 SF

Creative office space.

Demisable space.

Elevator and stairs access.

Incoming renovations to the space.

Landlord is open to making configurations.

### 3<sup>RD</sup> FLOOR 2,993 SF & 3,898 SF

Creative office space.

Incoming renovations to the space.

Landlord is open to making configurations.

Common area lounge with open seating, kitchen, and restrooms.

# 4<sup>TH</sup> FLOOR 3,799 SF

Top floor space, can support creative or executive office uses.

Tons of windows and natural light.

Landlord is open to making configurations.

Elevator and stairs access.

Balconies and in-suite showers and sauna.