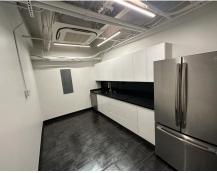

#### PROPERTY HIGHLIGHTS

- North facing suite provides newly built out space with open modern design and modern finishes including restrooms and kitchen.
- Newly remodeled entry lobby.
- Glass conference room.
- State-of-the-art lighting system that can be controlled wireless by your phone.
- Private outdoor balconies with gorgeous views of Seattle!
- Secure building with access controlled elevator, street entrance and double glass entry door.
- New multi-zone HVAC with variable fresh air circulation.
- Sound insulation throughout.
- Building signage available.