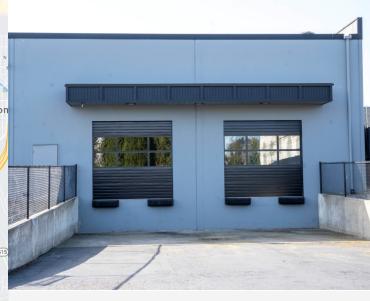

### 345 Andover Park E Tukwila, WA 98188

4,203 SF total

2 dock high doors

16' - 18' clear height

No office area, but shared restroom access

Available Now

Call broker for rates and additional terms

The information contained herein has been obtained from reliable sources, but is not guaranteed. A prospective buyer/tenant should verify each item relating to this property and all information contained herein.