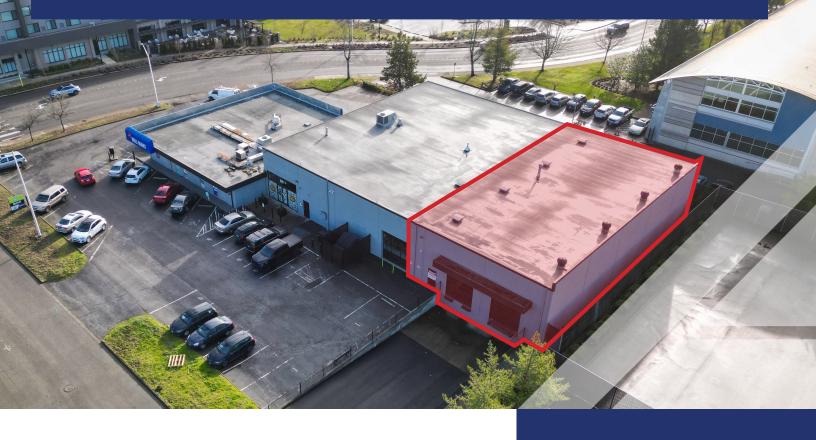

### FOR LEASE 4,203 SF

### 345 Andover Park E Tukwila, WA 98188

4,203 SF total

2 dock high doors

16' - 18' clear height

No office area, but shared restroom access

Available Now

Call broker for rates and additional terms

The information contained herein has been obtained from reliable sources, but is not guaranteed. A prospective buyer/tenant should verify each item relating to this property and all information contained herein.

#### Small dock high space!

SHANE MAHVI, SIOR (206) 336-5338 smahvi@andoverco.com

S 228th St