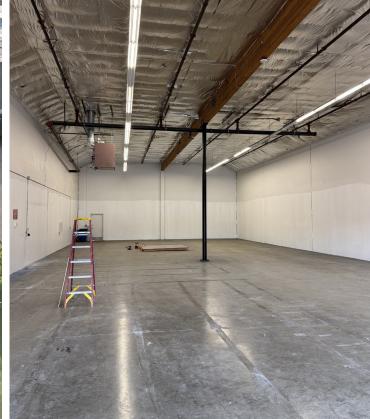

### 345 Andover Park E Tukwila, WA 98188

4,203 SF total

2 dock high doors

16' - 18' clear height

No office area, but shared restroom access

Available Now

Call broker for rates and additional terms

The information contained herein has been obtained from reliable sources, but is not guaranteed. A prospective buyer/tenant should verify each item relating to this property and all information contained herein.