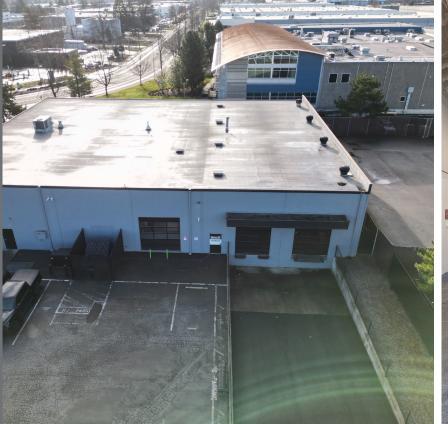

### FOR LEASE 4,203 SF

### 345 Andover Park E Tukwila, WA 98188

4,203 SF total

2 dock high doors

16' - 18' clear height

No office area, but shared restroom access

Available Now

Call broker for rates and additional terms

The information contained herein has been obtained from reliable sources, but is not guaranteed. A prospective buyer/tenant should verify each item relating to this property and all information contained herein.