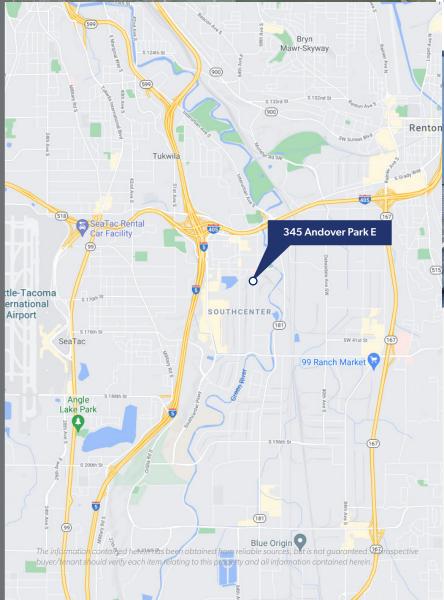

### 345 Andover Park E Tukwila, WA 98188

4,203 SF total

2 dock high doors

16' - 18' clear height

No office area, but shared restroom access

Available Now

Call broker for rates and additional terms

The information contained herein has been obtained from reliable sources, but is not guaranteed. A prospective buyer/tenant should verify each item relating to this property and all information contained herein.