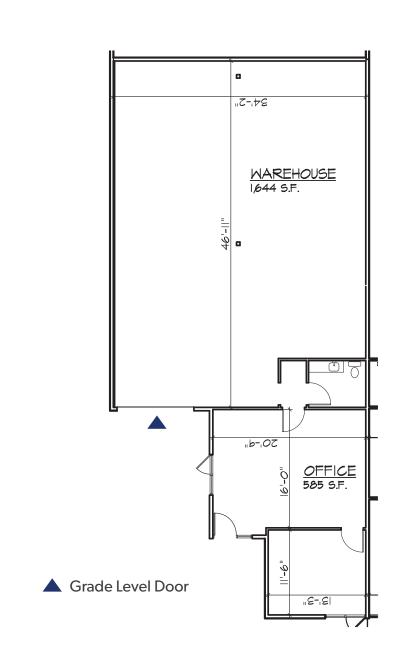

LOADING: 1 GL

ARNE SVENDSEN (206) 947-2885 asvendsen@andoverco.com

34310 9th Ave S Federal Way, WA

BUILDING: 1

TOTAL SF: 2,529

OFFICE SF: 587

MONTHLY BASE RENT: \$3,288

EST. NNN'S: \$1,225

AVAILABLE: NOW

LOADING: 1 GL

ARNE SVENDSEN (206) 947-2885 asvendsen@andoverco.com

1112 S 344th St Federal Way, WA

BUILDING: 3

TOTAL SF: 2,033

OFFICE SF: 653

MONTHLY BASE RENT: \$2,643