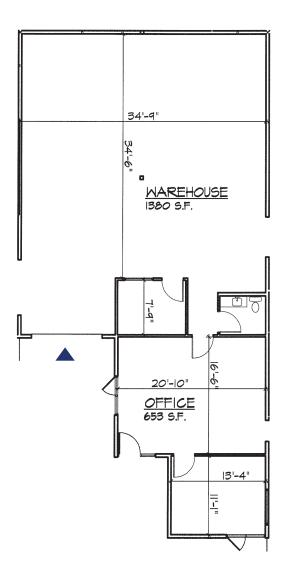

AVAILABLE: NOW

LOADING: 1 GL

ARNE SVENDSEN (206) 947-2885 asvendsen@andoverco.com

1112 S 344th St Federal Way, WA

BUILDING: 3

TOTAL SF: 2,033

OFFICE SF: 653

MONTHLY BASE RENT: \$2,643

EST. NNN'S: \$984

AVAILABLE: 8/01/25

LOADING: 1 GL

ARNE SVENDSEN (206) 947-2885 asvendsen@andoverco.com

1112 S 344th St Federal Way, WA

UNIT

BUILDING: 3

TOTAL SF: 2,035