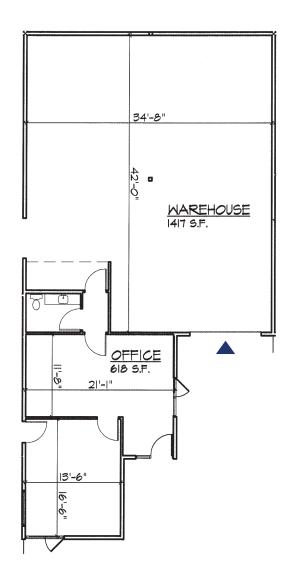

EST. NNN'S: \$984

AVAILABLE: 8/01/25

LOADING: 1 GL

ARNE SVENDSEN (206) 947-2885 asvendsen@andoverco.com

1112 S 344th St Federal Way, WA

UNIT

BUILDING: 3

TOTAL SF: 2,035

OFFICE SF: 618

MONTHLY BASE RENT: \$2,646

EST. NNN'S: \$985

AVAILABLE: 8/01/25

LOADING: 1 GL

ARNE SVENDSEN (206) 947-2885 asvendsen@andoverco.com