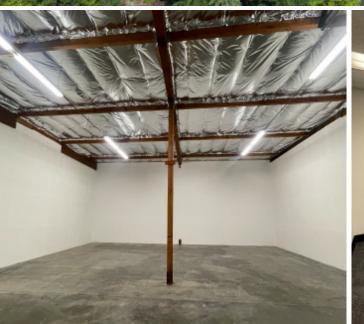

# PROPERTY HIGHLIGHTS

IDEAL FOR LIGHT MANUFACTURING AND DISTRIBUTION WITH SMALL OFFICE.

ALL BAY UNITS HAVE RESTROOMS, SMALL OFFICE, AND RECEPTION AREA.

HIGH-QUALITY SPACE WITH NEW CARPET AND PAINT.

3-PHASE POWER.

GL LOADING DOORS (10' X 10').

14' - 15' CLEARANCE HEIGHT.

EXCELLENT ACCESS AND PROXIMITY TO I-5, SR-18, AND SR-99.

WITHIN MINUTES TO NEARBY BUSINESSES, BANKING, RESTAURANTS, AND RETAIL SERVICES.

5.8

E 12

13