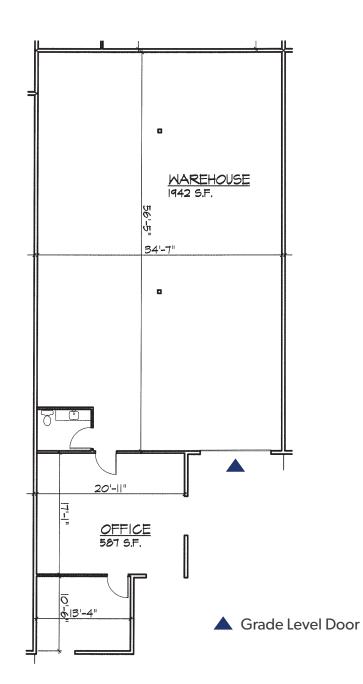

EST. NNN'S: \$984

AVAILABLE: 8/01/25

LOADING: 1 GL

ARNE SVENDSEN (206) 947-2885 asvendsen@andoverco.com

1112 S 344th St Federal Way, WA

UNIT

BUILDING: 3

TOTAL SF: 2,035

OFFICE SF: 618

MONTHLY BASE RENT: \$2,646

EST. NNN'S: \$985

AVAILABLE: 8/01/25

LOADING: 1 GL

ARNE SVENDSEN (206) 947-2885 asvendsen@andoverco.com