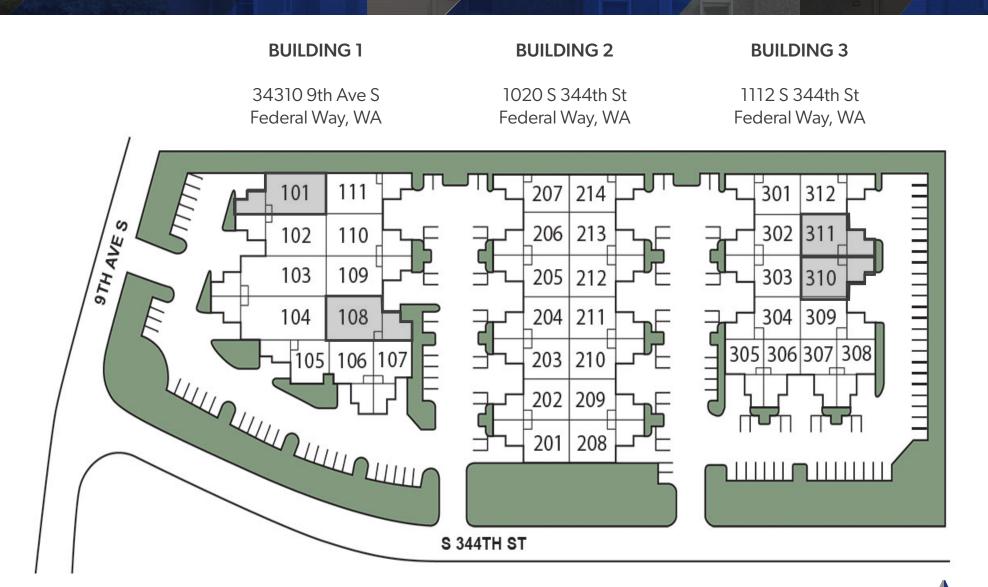

### AVAILABLE SPACES

#### 2,033 SF - 4,068 SF

Ν

## AVAILABLE SPACES

### 2,033 SF - 4,068 SF

| BLDG | SUITE     | TOTAL SF | OFFICE SF | MONTHLY BASE RENT | EST. NNN'S | AVAILABLE                        | COMMENTS             |
|------|-----------|----------|-----------|-------------------|------------|----------------------------------|----------------------|
| 1    | 101       | 2,149    | 585       | \$2,794           | \$1,040    | 4/1/25                           | 3 phase power, 1 GL. |
| 1    | 108       | 2,529    | 587       | \$3,288           | \$1,225    | Available Now                    | 3 phase power, 1 GL. |
| 3    | 310       | 2,033    | 653       | \$2,643           | \$984      | 8/01/25                          | 3 phase power, 1 GL. |
| 3    | 311       | 2,035    | 618       | \$2,646           | \$985      | 8/01/25                          | 3 phase power, 1 GL. |
| 3    | 310 + 311 | 4,068    | 1,271     | \$5,289           | \$1,969    | 8/01/25<br>or potentially sooner | 3 phase power, 1 GL. |