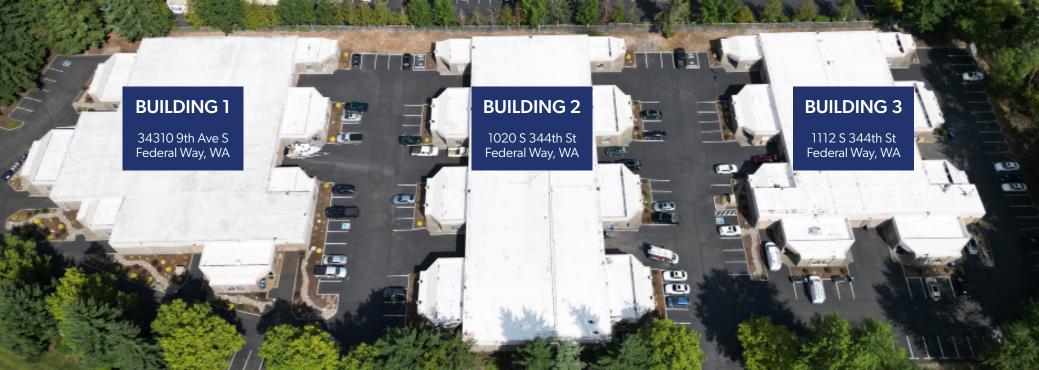

# **Campus Park**

Warehouse/Office Spaces Available:

> 2,033 SF 2,035 SF 2,149 SF 2,529 SF 4,068 SF

ARNE SVENDSEN (206) 947-2885 asvendsen@andoverco.com SHANE MAHVI, SIOR (858) 442-0441 smahvi@andoverco.com

34310 9th Ave S Federal Way, WA

UNIT

BUILDING: 1

TOTAL SF: 2,149

OFFICE SF: 585

MONTHLY BASE RENT: \$2,794

EST. NNN'S: \$1,040

AVAILABLE: 4/1/25