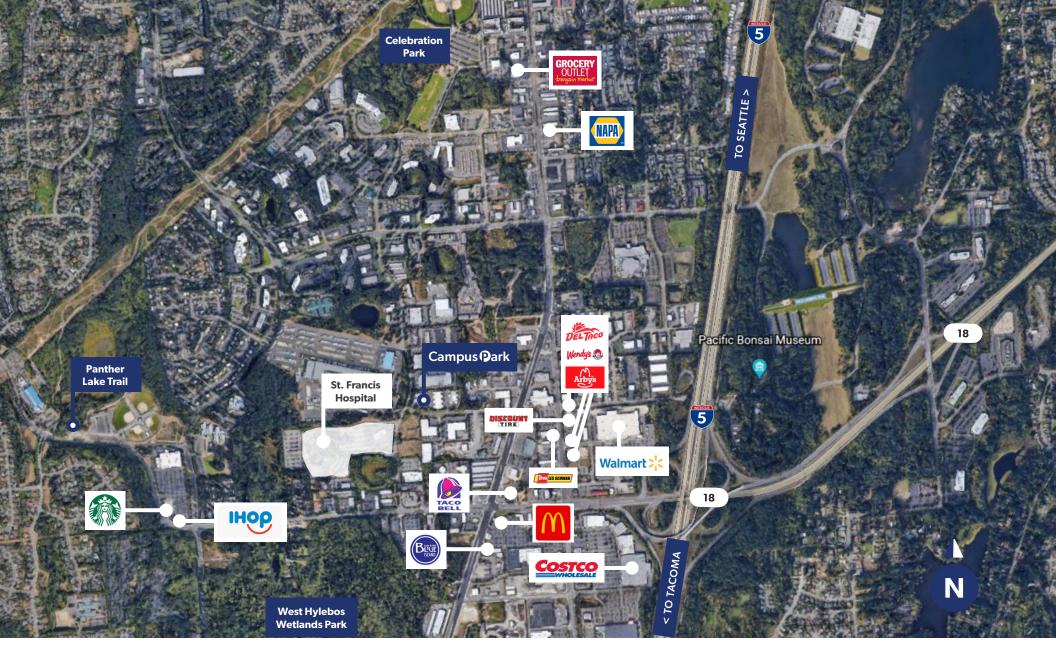

GL LOADING DOORS (10' X 10').

14' - 15' CLEARANCE HEIGHT.

EXCELLENT ACCESS AND PROXIMITY TO I-5, SR-18, AND SR-99.

WITHIN MINUTES TO NEARBY BUSINESSES, BANKING, RESTAURANTS, AND RETAIL SERVICES.

5.8

E 12

13