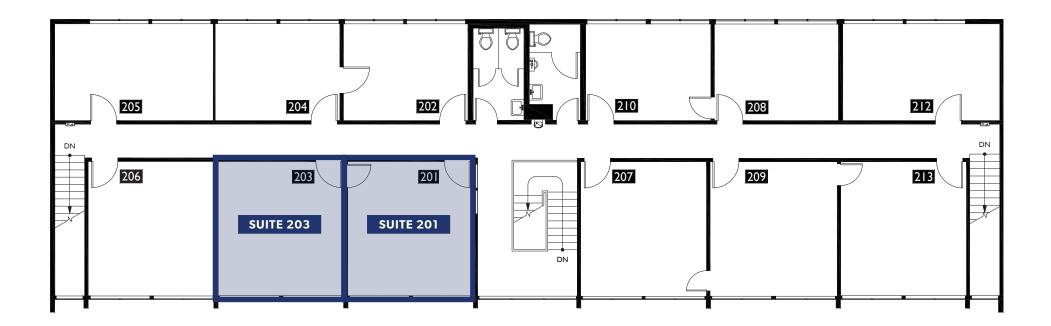

# AVAILABLE OFFICE SPACES

| SUITE     | RENTABLE SF | FULL SERVICE RENT        | COMMENTS                                                                                                                                                                 |
|-----------|-------------|--------------------------|--------------------------------------------------------------------------------------------------------------------------------------------------------------------------|
| 201       | 321         | \$548/MO, Full Service   | 1 secure office, lots of windows! Quick access to<br>Hwy-18 and Hwy-167, Close to downtown Auburn.<br>Within walking distance to area amenities. Ample<br>FREE parking.  |
| 203       | 324         | \$528/MO, Full Service   | 1 secure office, lots of windows! Quick access to<br>Hwy-18 and Hwy-167, Close to downtown Auburn.<br>Within walking distance to area amenities. Ample<br>FREE parking.  |
| 201 + 203 | 645         | \$1,048/MO, Full Service | 2 secure offices, lots of windows! Quick access to<br>Hwy-18 and Hwy-167, Close to downtown Auburn.<br>Within walking distance to area amenities. Ample<br>FREE parking. |

# FLOOR PLANS

ARNE SVENDSEN (206) 947-2885 asvendsen@andoverco.com