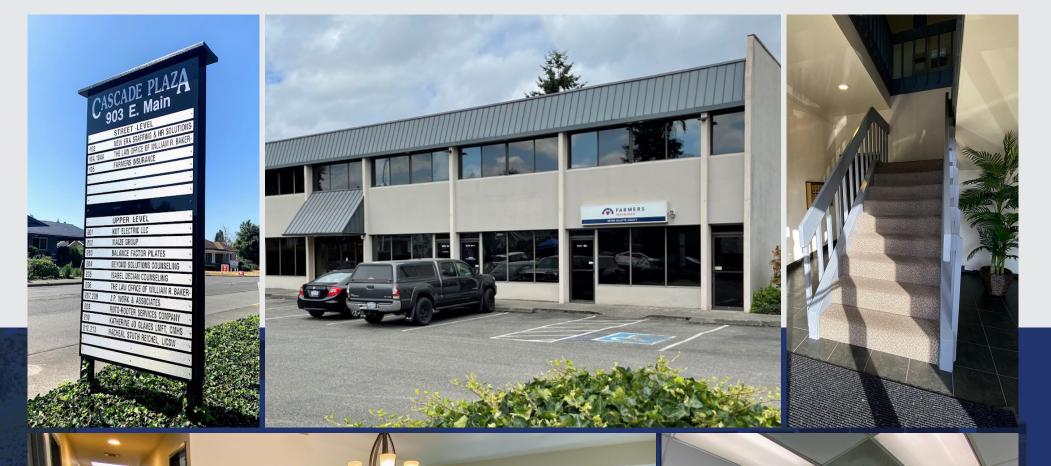

## PROPERTY HIGHLIGHTS

SMALL PROFESSIONAL OFFICE SUITE

FULL HVAC THROUGHOUT THE BUILDING

GREAT DOWNTOWN AUBURN LOCATION

ABUNDANT FREE PARKING 4:1,000 SF

ADJACENT TO DOWNTOWN REVITALIZATION

BUILDING AND STREET SIGNAGE AVAILABLE

QUICK ACCESS TO HWY - 18 AND HWY - 167

ELECTRICITY, HEATING, A/C, TRASH ALL INCLUDED IN RENT

PROFESSIONALLY MANAGED