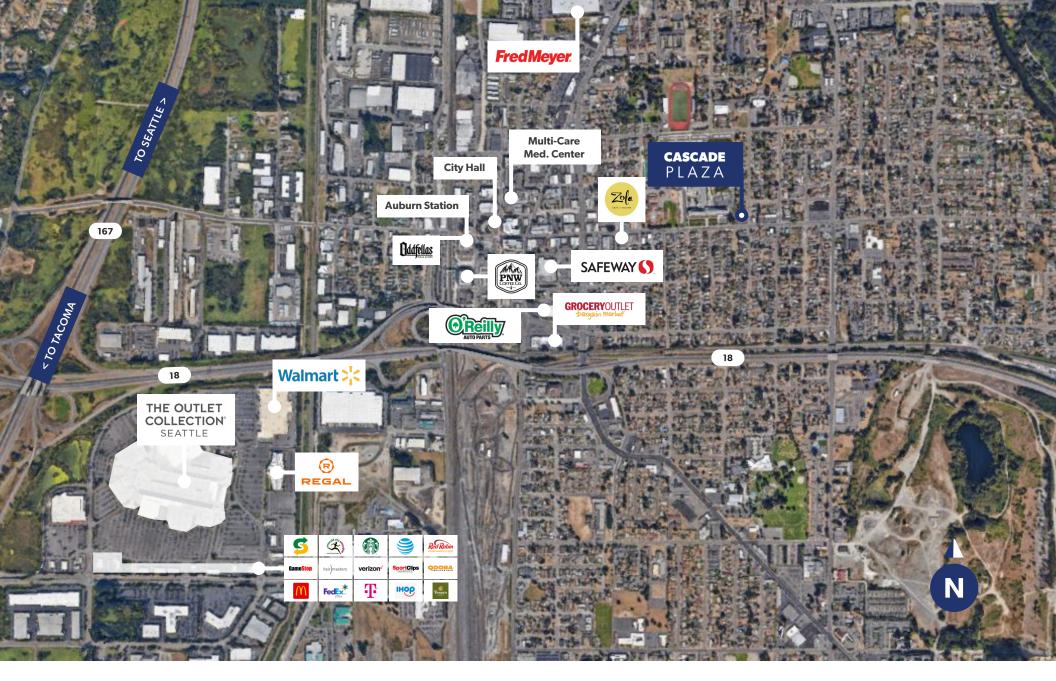

## PROPERTY HIGHLIGHTS

SMALL PROFESSIONAL OFFICE SUITE

FULL HVAC THROUGHOUT THE BUILDING

GREAT DOWNTOWN AUBURN LOCATION

ABUNDANT FREE PARKING 4:1,000 SF

ADJACENT TO DOWNTOWN REVITALIZATION

BUILDING AND STREET SIGNAGE AVAILABLE

QUICK ACCESS TO HWY - 18 AND HWY - 167

ELECTRICITY, HEATING, A/C, TRASH ALL INCLUDED IN RENT

PROFESSIONALLY MANAGED