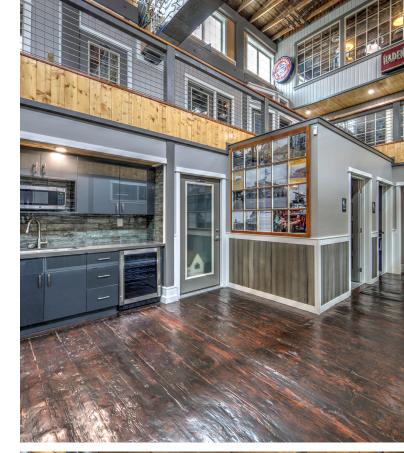

CLEAN AND FULLY FUNCTIONAL/SECURED BASEMENT STORAGE UNITS AVAILABLE ON-SITE

 $\overline{\bigcirc}$ 

AMENITIES INCLUDE SECURED/CONTROLLED ACCESS, AC, BICYCLE STORAGE, COMMON AREAS WITH MEETING SPACE AND KITCHENETTE, AND FREE SURFACE PARKING ADJACENT TO THE BUILDING