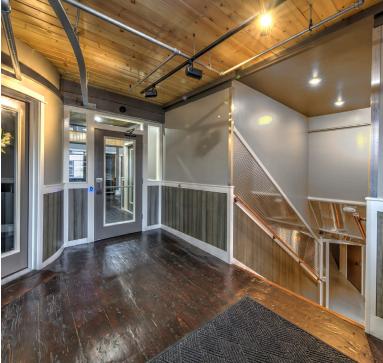

### PROPERTY HIGHLIGHTS

MULTIPLE SMALLER SUITES AVAILABLE

**GREAT SODO LOCATION WITH QUICK** ACCESS TO I-5, I-90 & WEST SEATTLE

INSPIRING HISTORIC BUILDING FULLY **RENOVATED IN 2020** 

WITHIN MINUTES TO NEARBY BUSINESSES, BANKING, RESTAURANTS, AND OTHER RETAIL SERVICES

CLEAN AND FULLY FUNCTIONAL/SECURED BASEMENT STORAGE UNITS AVAILABLE ON-SITE

 $\overline{\bigcirc}$ 

AMENITIES INCLUDE SECURED/CONTROLLED ACCESS, AC, BICYCLE STORAGE, COMMON AREAS WITH MEETING SPACE AND KITCHENETTE, AND FREE SURFACE PARKING ADJACENT TO THE BUILDING