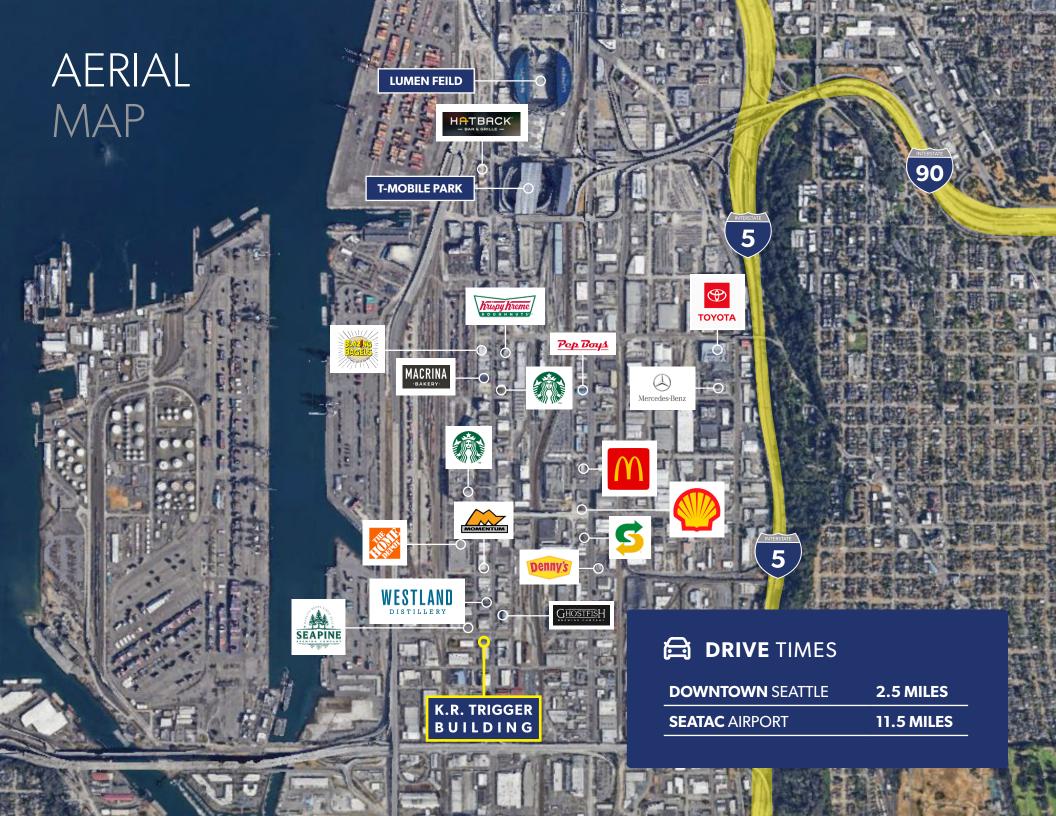

### PROPERTY HIGHLIGHTS

MULTIPLE SMALLER SUITES AVAILABLE

**GREAT SODO LOCATION WITH QUICK** ACCESS TO I-5, I-90 & WEST SEATTLE

INSPIRING HISTORIC BUILDING FULLY **RENOVATED IN 2020** 

WITHIN MINUTES TO NEARBY BUSINESSES, BANKING, RESTAURANTS, AND OTHER RETAIL SERVICES