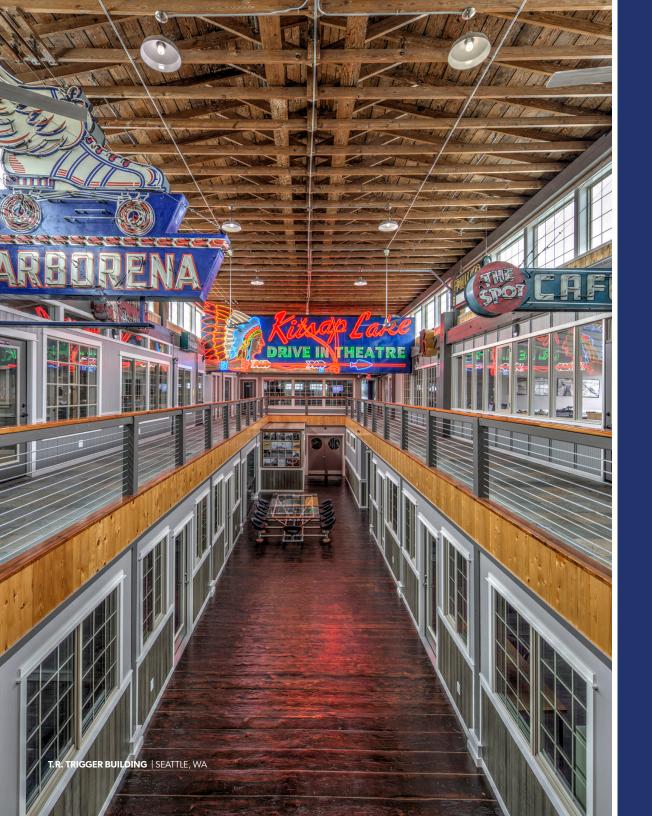

### PROPERTY HIGHLIGHTS

MULTIPLE SMALLER SUITES AVAILABLE

**GREAT SODO LOCATION WITH QUICK** ACCESS TO I-5, I-90 & WEST SEATTLE

INSPIRING HISTORIC BUILDING FULLY **RENOVATED IN 2020** 

WITHIN MINUTES TO NEARBY BUSINESSES, BANKING, RESTAURANTS, AND OTHER RETAIL SERVICES