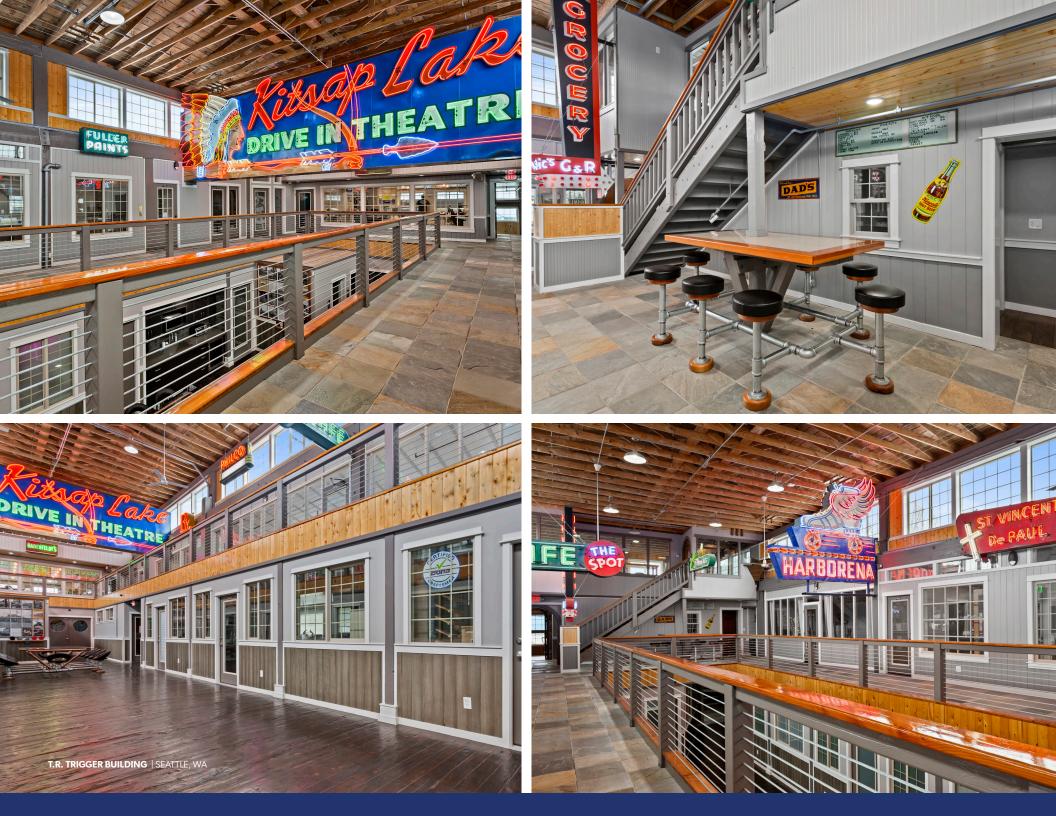

### PROPERTY HIGHLIGHTS

MULTIPLE SMALLER SUITES AVAILABLE

**GREAT SODO LOCATION WITH QUICK** ACCESS TO I-5, I-90 & WEST SEATTLE

INSPIRING HISTORIC BUILDING FULLY **RENOVATED IN 2020** 

WITHIN MINUTES TO NEARBY BUSINESSES, BANKING, RESTAURANTS, AND OTHER RETAIL SERVICES

CLEAN AND FULLY FUNCTIONAL/SECURED BASEMENT STORAGE UNITS AVAILABLE ON-SITE

 $\overline{\bigcirc}$ 

AMENITIES INCLUDE SECURED/CONTROLLED ACCESS, AC, BICYCLE STORAGE, COMMON AREAS WITH MEETING SPACE AND KITCHENETTE, AND FREE SURFACE PARKING ADJACENT TO THE BUILDING