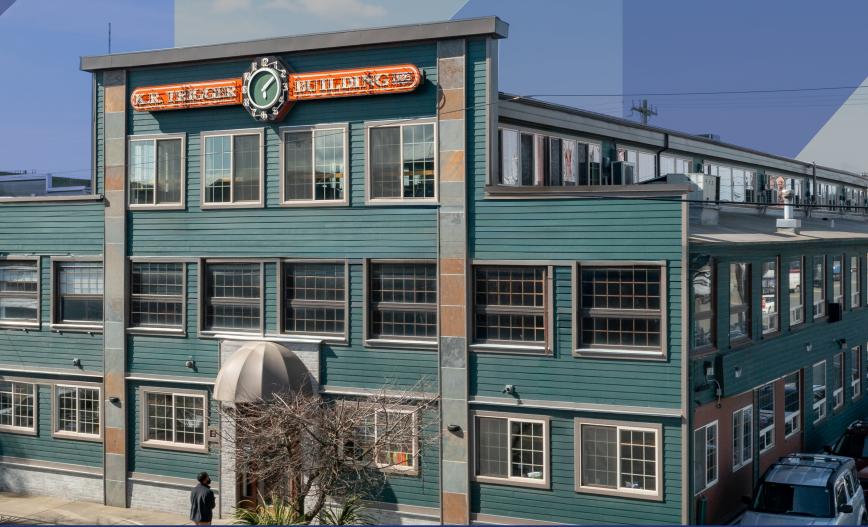

## **K.R. TRIGGER BUILDING**

#### 3201 1ST AVE S | SEATTLE, WA

### PROPERTY HIGHLIGHTS

MULTIPLE SMALLER SUITES AVAILABLE

**GREAT SODO LOCATION WITH QUICK** ACCESS TO I-5, I-90 & WEST SEATTLE

INSPIRING HISTORIC BUILDING FULLY **RENOVATED IN 2020** 

WITHIN MINUTES TO NEARBY BUSINESSES, BANKING, RESTAURANTS, AND OTHER RETAIL SERVICES