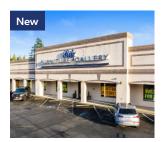

#### **Ritz Furniture Gallery Bldg**

20423 Hwv 99 Lynnwood, WA 98036

Sale Listing Type: Available: Now Total SF Available: 25,476 SF

Divisible To: -

Sale Price: \$5,700,000

Comments: Property provides 100% visibility

from Hwy-99. Sales floor, offices & loading dock are included. Main Floor: 12,738 SF, Basement: 12,738 SF, Stories: 2, Land Area: 53,579 SF, Air Conditioning, Pylon Sign, Security System, Signage, Signalized Intersection, Storage Space, High Traffic Count (44,429 SF), Loading: