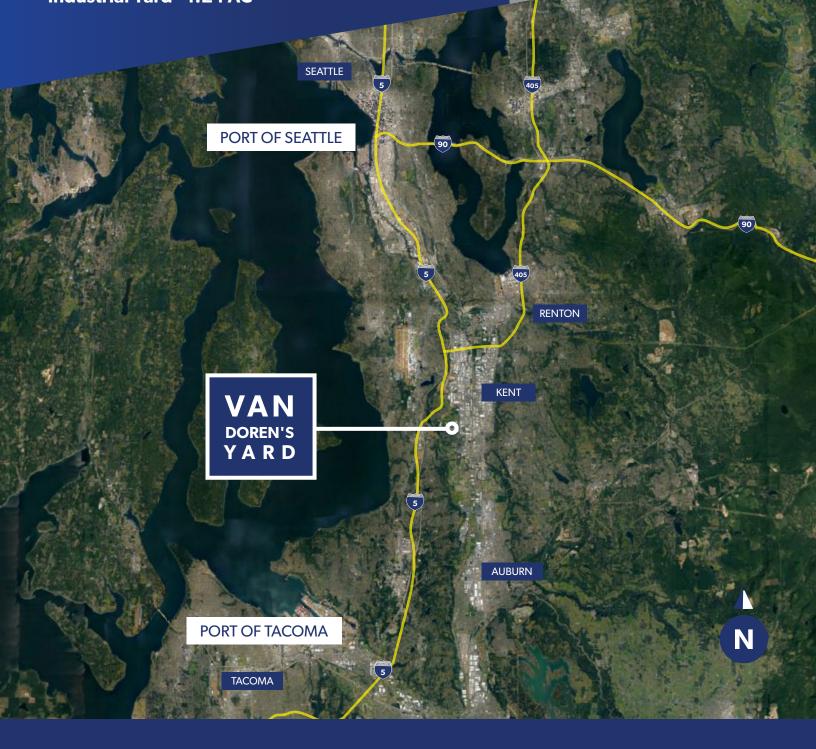

## **Van Doren's Yard** 5818 S 228th St | Kent, WA Industrial Yard - 1.24 AC

## **PROPERTY INFO**

- Approximately 1.24 AC site (54,137 SF)
- Fenced/secured/ lighted/graveled yard
- Zoned I2, City of Kent, which allows for outdoor storage and trailer parking
- Available June 1<sup>st</sup>, 2025
- \$0.32/SF, Industrial Gross
- Excellent access to I-5 from new S 228<sup>th</sup> St overpass