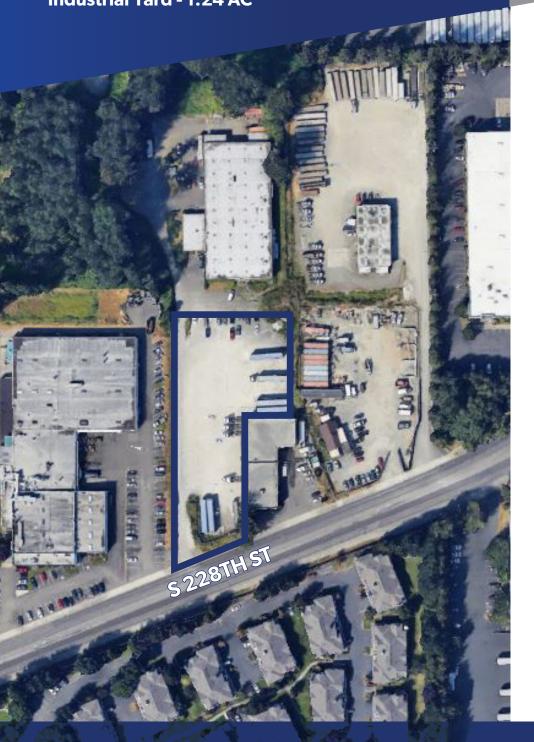

## **Van Doren's Yard** 5818 S 228th St | Kent, WA Industrial Yard - 1.24 AC

## **PROPERTY INFO**

- Approximately 1.24 AC site (54,137 SF)
- Fenced/secured/ lighted/graveled yard
- Zoned I2, City of Kent, which allows for outdoor storage and trailer parking
- Available June 1<sup>st</sup>, 2025
- \$0.32/SF, Industrial Gross
- Excellent access to I-5 from new S 228<sup>th</sup> St overpass