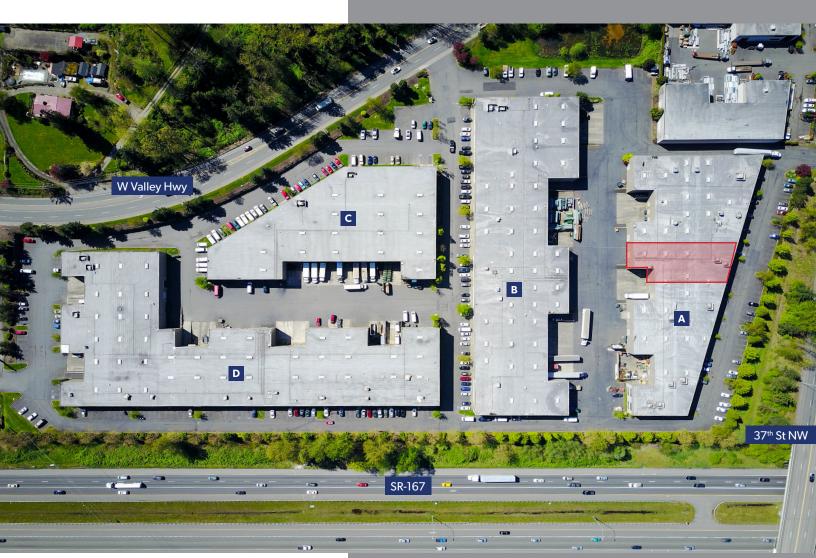

#### **ADDRESSES**

- Building A: 1220 37th St NW
- Building B: 3500 W Valley Hwy N
- Building C: 3402 W Valley Hwy N
- Building D: 3320 W Valley Hwy N

### WEST PARK CORPORATE CAMPUS

1220 37<sup>TH</sup> ST NW | AUBURN, WA

A103