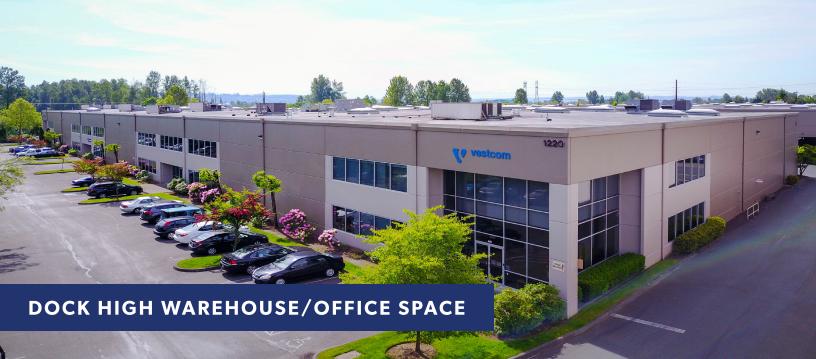

# FOR LEASE A103: 9,301 SF

# WEST PARK CORPORATE CAMPUS

1220 37<sup>TH</sup> ST NW | AUBURN, WA

#### **FEATURES**

- 9,301 SF total
- Includes 2,369 SF office
- Office can be reduced to 1,397 SF
- 2 dock high doors, 1 oversized grade level door
- 3-phase power
- 30' clear height
- Excellent office layout
- Sprinklered
- Excellent Highway 167 frontage
- Class A image
- Excellent access and proximity to I-5, SR-18 and Hwy-167
- Built in 2000
- Please call brokers for rates, NNN's and to arrange tours