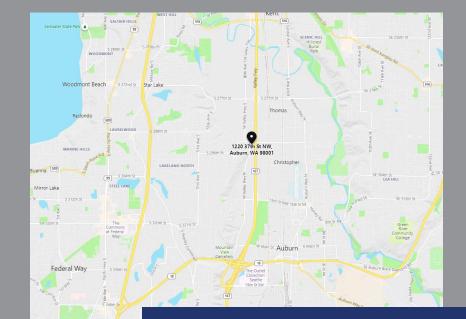

# WEST PARK CORPORATE CAMPUS

1220 37<sup>TH</sup> ST NW | AUBURN, WA

#### **ADDRESSES**

- Building A: 1220 37th St NW
- Building B: 3500 W Valley Hwy N
- Building C: 3402 W Valley Hwy N
- Building D: 3320 W Valley Hwy N