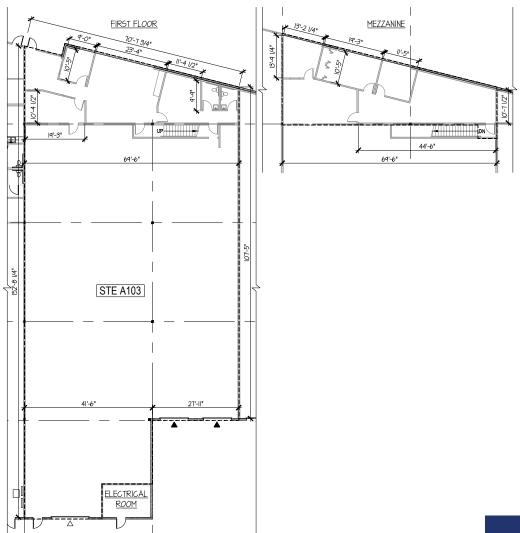

# FOR LEASE A103: 9,301 SF

#### **FEATURES**

- 9,301 SF total
- Includes 2,369 SF office
- Office can be reduced to 1,397 SF
- 2 dock high doors, 1 oversized grade level door
- 3-phase power
- 30' clear height
- Excellent office layout
- Sprinklered
- Excellent Highway 167 frontage
- Class A image
- Excellent access and proximity to I-5, SR-18 and Hwy-167
- Built in 2000
- Please call brokers for rates, NNN's and to arrange tours

### WEST PARK CORPORATE CAMPUS

1220 37<sup>TH</sup> ST NW | AUBURN, WA

A103