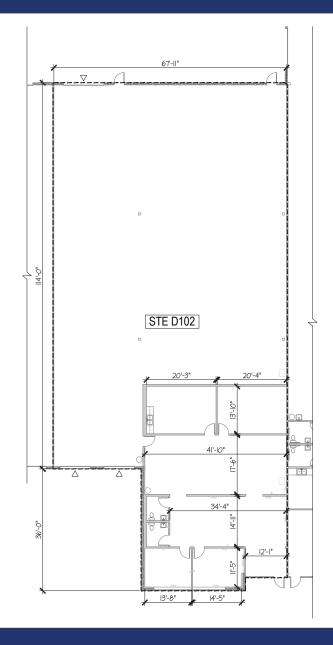

## FOR LEASE

**D102:** 9,370 SF

### **FEATURES**

- Includes 2,568 SF office
- 1 dock high door, 2 oversized grade level doors
- 3-phase power
- 30' clear height
- Excellent office layout
- Sprinklered
- Excellent highway 167 frontage
- Class A image
- Excellent access and proximity to I-5, SR-18 and Hwy-167
- Built in 2000
- Available Now
- Contact brokers for rates