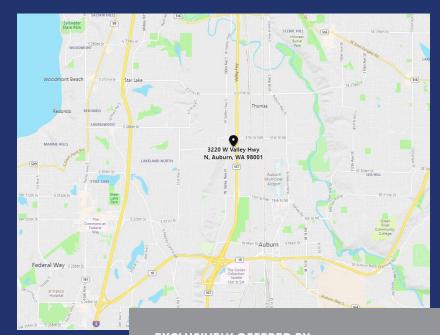

# FOR LEASE

D102: 9,370 SF

# **WEST PARK CORPORATE CAMPUS**

3320 W VALLEY HWY N | AUBURN, WA

# **ADDRESSES**

• Building **A**: 1220 37th St NW

• Building **B**: 3500 W Valley Hwy N

• Building C: 3402 W Valley Hwy N

• Building **D**: 3320 W Valley Hwy N