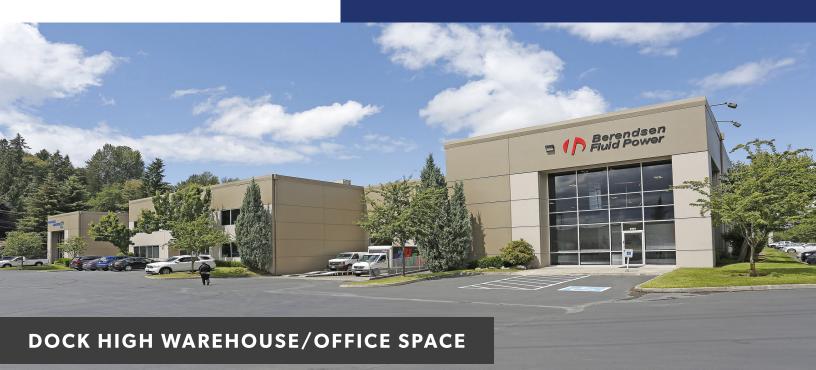

### FOR LEASE

D102: 9,370 SF

# **WEST PARK CORPORATE CAMPUS**

3320 W VALLEY HWY N | AUBURN, WA

## **HIGHLIGHTS**

- D102: 9,370 SF
- Dock high and grade level doors
- 3-phase power
- 30' clear height
- Excellent office layout
- Sprinklered
- Excellent highway 167 frontage
- Class A image
- Excellent access and proximity to I-5, SR-18 and Hwy-167
- Built in 2000
- Contact brokers for rates