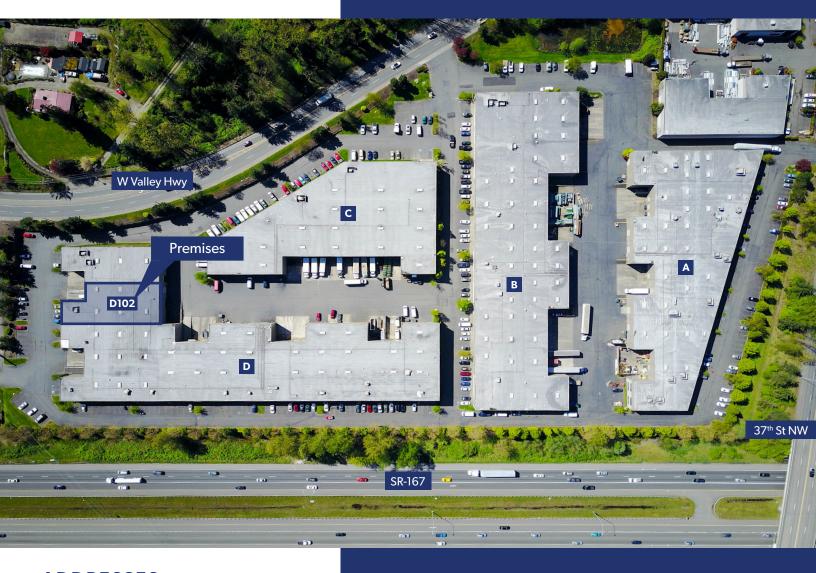

# **ADDRESSES**

• Building **A**: 1220 37th St NW

• Building **B**: 3500 W Valley Hwy N

• Building C: 3402 W Valley Hwy N

• Building **D**: 3320 W Valley Hwy N

## FOR LEASE

**D102:** 9,370 SF

# **WEST PARK CORPORATE CAMPUS**

3320 W VALLEY HWY N | AUBURN, WA

### **FEATURES**

- Includes 2,568 SF office
- 1 dock high door, 2 oversized grade level doors
- 3-phase power
- 30' clear height
- Excellent office layout
- Sprinklered
- Excellent highway 167 frontage
- Class A image
- Excellent access and proximity to I-5, SR-18 and Hwy-167
- Built in 2000
- Available Now
- Contact brokers for rates