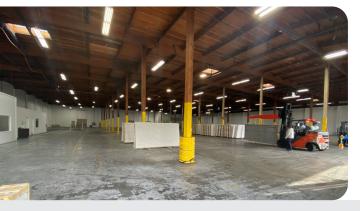

## PROPERTY HIGHLIGHTS

- CHEAPEST SUBLEASE IN TOWN!
- 11,500 SF
- 4 DOCK HIGH POSITIONS (2 PONY DOCKS)
- 1 GRADE LEVEL DOOR FOR OCCASIONAL ACCESS
- 24' CLEAR HEIGHT
- SPACE IS ONE (1) BAY APPROX. 50' X 220'
- HEAVY POWER
- EXCELLENT ACCESS TO SR-99 & I-5
- AVAILABLE NOW
- FLEXIBLE TERM AVAILABLE, SUBLEASE EXPIRES 3/31/2028
- PLEASE CONTACT BROKER FOR DETAILS