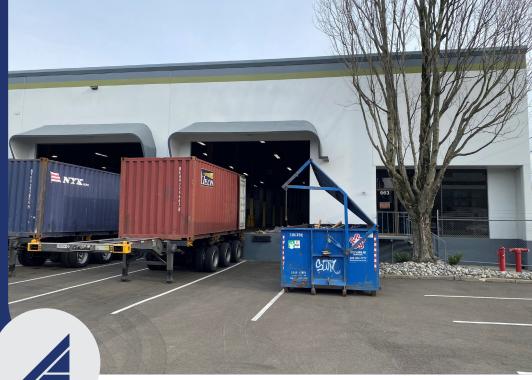

## 663 S LUCILE ST

SEATTLE, WA

11,500 SF TOTAL
FOR SUBLEASE

## PROPERTY HIGHLIGHTS

- CHEAPEST SUBLEASE IN TOWN!
- 11,500 SF
- 4 DOCK HIGH POSITIONS (2 PONY DOCKS)
- 1 GRADE LEVEL DOOR FOR OCCASIONAL ACCESS
- 24' CLEAR HEIGHT
- SPACE IS ONE (1) BAY APPROX. 50' X 220'
- HEAVY POWER
- EXCELLENT ACCESS TO SR-99 & I-5
- AVAILABLE NOW
- FLEXIBLE TERM AVAILABLE, SUBLEASE EXPIRES 3/31/2028
- PLEASE CONTACT BROKER FOR DETAILS