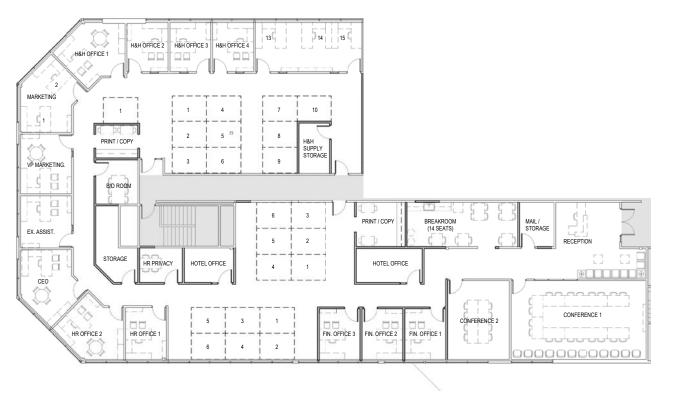

# **Available Office Spaces**

| SUITE | <b>RENTABLE SF</b>   | RENTAL RATE/RSF (NNN) | COMMENTS                                                                                                             |
|-------|----------------------|-----------------------|----------------------------------------------------------------------------------------------------------------------|
| 200   | 4,246                | \$17.00 RSF/YR, NNN   | <ul> <li>4 Private offices</li> <li>Reception</li> <li>Lunch room</li> <li>2nd floor territorial views</li> </ul>    |
| 201   | 4,949<br>(divisible) | \$17.00 RSF/YR, NNN   | <ul><li> 2 Private offices</li><li> Large lunch room</li></ul>                                                       |
| 206   | 1,150                | \$17.00 RSF/YR, NNN   | <ul><li> 2 Private offices</li><li> Open work area</li></ul>                                                         |
| 217   | 9,199<br>(divisible) | \$17.00 RSF/YR, NNN   | <ul> <li>15 Private offices</li> <li>2 Conference rooms</li> <li>Lunch room</li> <li>Large open work area</li> </ul> |

## **Available Spaces - 2<sup>nd</sup> Floor**

## 2<sup>nd</sup> Floor - Suite 200

2<sup>nd</sup> Floor - Suite 201

#### 2<sup>nd</sup> Floor - Suite 206

9,199 RSF