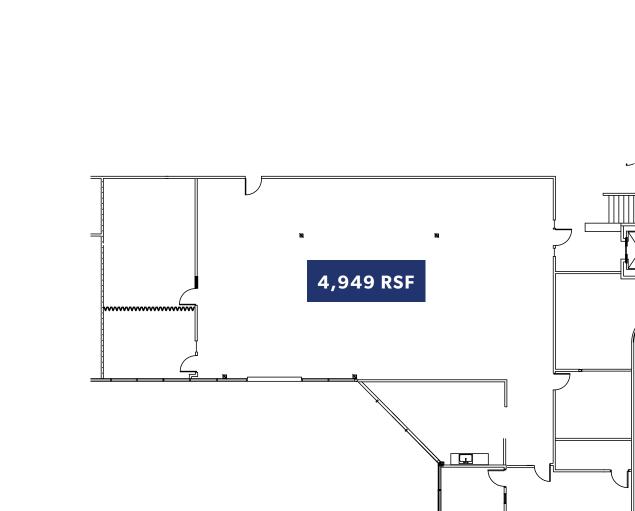

# **Available Office Spaces**

| SUITE | <b>RENTABLE SF</b>   | RENTAL RATE/RSF (NNN) | COMMENTS                                                                                                             |
|-------|----------------------|-----------------------|----------------------------------------------------------------------------------------------------------------------|
| 200   | 4,246                | \$17.00 RSF/YR, NNN   | <ul> <li>4 Private offices</li> <li>Reception</li> <li>Lunch room</li> <li>2nd floor territorial views</li> </ul>    |
| 201   | 4,949<br>(divisible) | \$17.00 RSF/YR, NNN   | <ul><li> 2 Private offices</li><li> Large lunch room</li></ul>                                                       |
| 206   | 1,150                | \$17.00 RSF/YR, NNN   | <ul><li> 2 Private offices</li><li> Open work area</li></ul>                                                         |
| 217   | 9,199<br>(divisible) | \$17.00 RSF/YR, NNN   | <ul> <li>15 Private offices</li> <li>2 Conference rooms</li> <li>Lunch room</li> <li>Large open work area</li> </ul> |

## 2<sup>nd</sup> Floor - Suite 200

2<sup>nd</sup> Floor - Suite 201