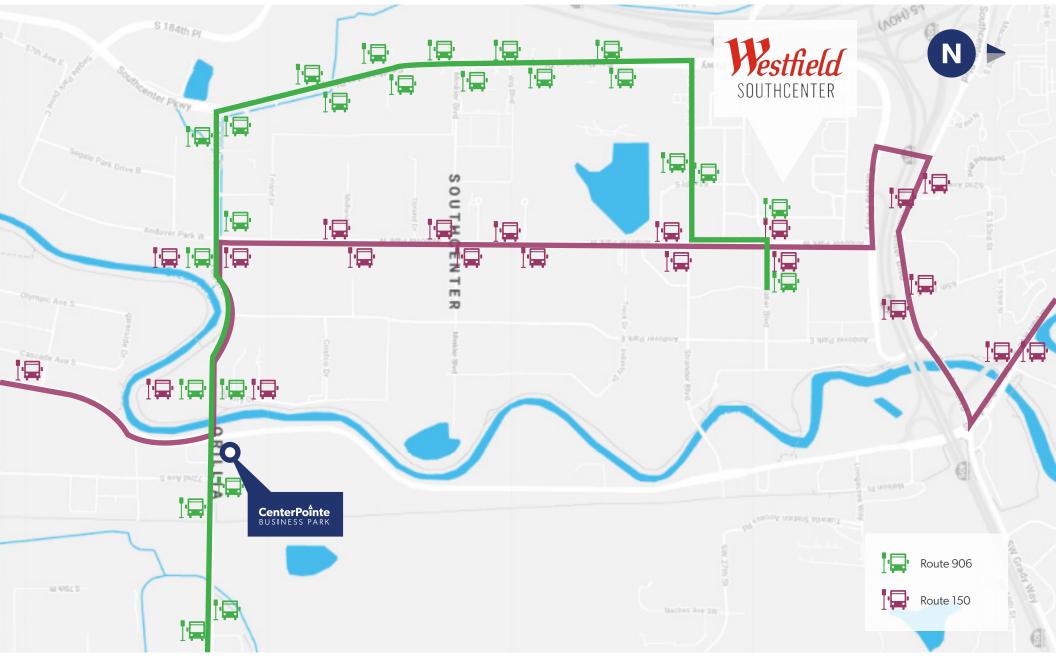

## **Area Transit Routes**

CenterPointe Business Park | 18000 72<sup>nd</sup> Ave S, Kent, WA 98032 | The Andover Company, Inc.

# **Information Sheet**

| <b>Building Size</b>        | 102,000 SF                                                                                                                                                                                                                                                                                                                                                                                                                                        |                                                                                                                  |
|-----------------------------|---------------------------------------------------------------------------------------------------------------------------------------------------------------------------------------------------------------------------------------------------------------------------------------------------------------------------------------------------------------------------------------------------------------------------------------------------|------------------------------------------------------------------------------------------------------------------|
| Location                    | 18000 72 <sup>nd</sup> Ave S, Kent, WA 98032 (at the intersection of $72^{nd}$ Ave 180 <sup>th</sup> St)                                                                                                                                                                                                                                                                                                                                          | S and S                                                                                                          |
| Communications<br>Available | State-of-the-art telecommunication service provided through Cent<br>(including CenturyLink Fiber) and Comcast Business Cable Service                                                                                                                                                                                                                                                                                                              | -                                                                                                                |
| Operating<br>Expenses       | Operating costs and expenses shall include all expenses paid or in-<br>by Landlord for maintaining, operating, repairing, and administerir<br>the Building and common areas, including real property taxes, utili<br>assessments, and insurance.                                                                                                                                                                                                  | ng                                                                                                               |
| HVAC and<br>Janitorial      | Janitorial services provided 5 days per week. Typical HVAC hours are 7 AM to 6 PM weekdays, 8 AM to 1 PM Saturdays.                                                                                                                                                                                                                                                                                                                               |                                                                                                                  |
| Transit                     | CenterPointe Business Park has metro bus stops in from of the property<br>(route 906) and 3 blocks away (route 150). The Tukwila Station, where the<br>Sounder and all Rapid Rides pass through is 1.6 miles away. There is also<br>a VanShare program that King County Metro offers, which allows Tenants<br>to pick up vans from Tukwila Station to drive to/from their office, as well as<br>utilize the van during the day for lunch/errands. |                                                                                                                  |
| Current Tenants<br>Include  | Burlington Environmental/Stericycle, The PPI Group, Pharmerica, Zonar<br>Systems, Ceco Concrete Construction & Legend Data Systems                                                                                                                                                                                                                                                                                                                |                                                                                                                  |
| Distance To                 | UW Medicine   Valley Medical Center<br>Tukwila Station (AmTrak and Sounder trains; RapidRide Transit)<br>SeaTac International Airport<br>Bellevue<br>Seattle<br>Tacoma                                                                                                                                                                                                                                                                            | <ul><li>1.5 miles</li><li>1.6 miles</li><li>4 miles</li><li>14 miles</li><li>15 miles</li><li>23 miles</li></ul> |