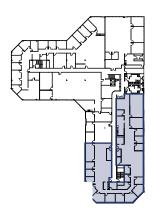

# **Available Office Spaces**

| SUITE | <b>RENTABLE SF</b>   | RENTAL RATE/RSF (NNN) | COMMENTS                                                                                                             |
|-------|----------------------|-----------------------|----------------------------------------------------------------------------------------------------------------------|
| 200   | 4,246                | \$17.00 RSF/YR, NNN   | <ul> <li>4 Private offices</li> <li>Reception</li> <li>Lunch room</li> <li>2nd floor territorial views</li> </ul>    |
| 201   | 4,949<br>(divisible) | \$17.00 RSF/YR, NNN   | <ul><li> 2 Private offices</li><li> Large lunch room</li></ul>                                                       |
| 206   | 1,150                | \$17.00 RSF/YR, NNN   | <ul><li> 2 Private offices</li><li> Open work area</li></ul>                                                         |
| 217   | 9,199<br>(divisible) | \$17.00 RSF/YR, NNN   | <ul> <li>15 Private offices</li> <li>2 Conference rooms</li> <li>Lunch room</li> <li>Large open work area</li> </ul> |