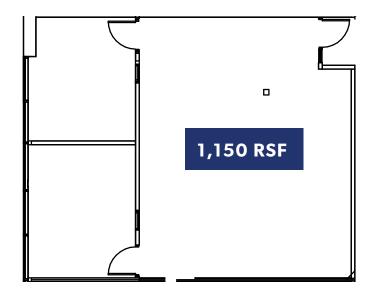

# **Available Office Spaces**

| SUITE | <b>RENTABLE SF</b>   | RENTAL RATE/RSF (NNN) | COMMENTS                                                                                                             |
|-------|----------------------|-----------------------|----------------------------------------------------------------------------------------------------------------------|
| 200   | 4,246                | \$17.00 RSF/YR, NNN   | <ul> <li>4 Private offices</li> <li>Reception</li> <li>Lunch room</li> <li>2nd floor territorial views</li> </ul>    |
| 201   | 4,949<br>(divisible) | \$17.00 RSF/YR, NNN   | <ul><li> 2 Private offices</li><li> Large lunch room</li></ul>                                                       |
| 206   | 1,150                | \$17.00 RSF/YR, NNN   | <ul><li> 2 Private offices</li><li> Open work area</li></ul>                                                         |
| 217   | 9,199<br>(divisible) | \$17.00 RSF/YR, NNN   | <ul> <li>15 Private offices</li> <li>2 Conference rooms</li> <li>Lunch room</li> <li>Large open work area</li> </ul> |

#### 2<sup>nd</sup> Floor - Suite 206

9,199 RSF