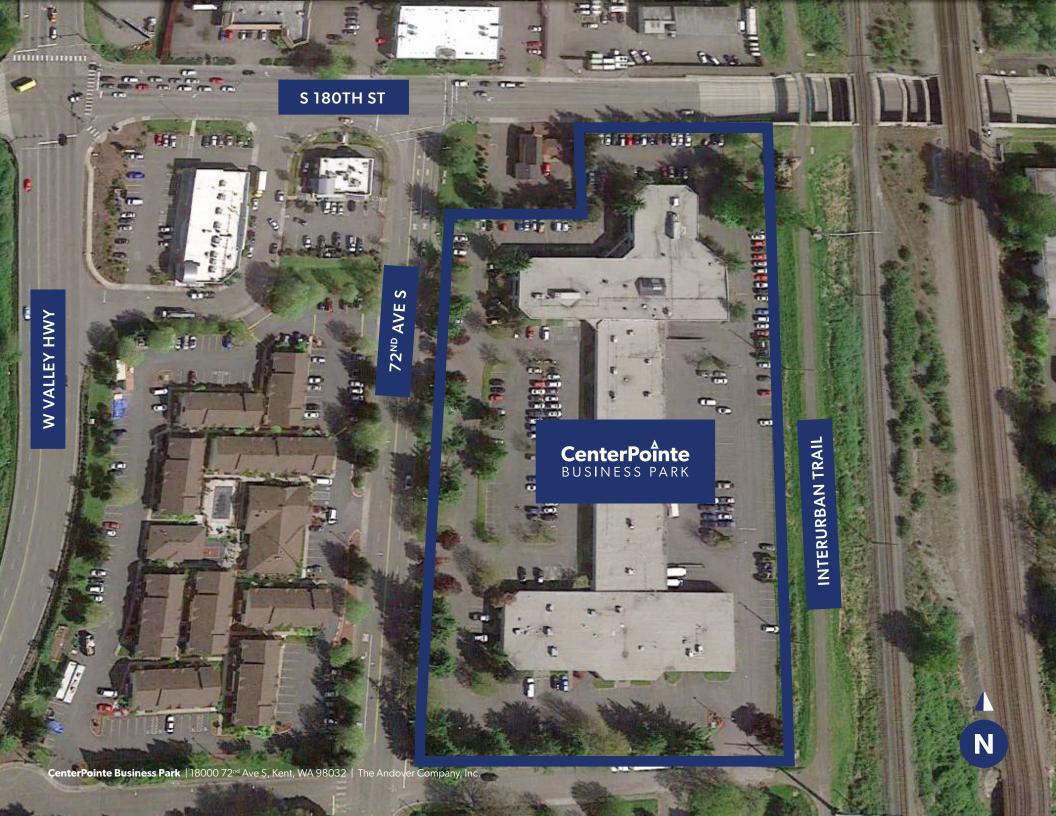

# **CenterPointe** BUSINESS PARK

18000

CenterPointe Business Park | 18000 72<sup>nd</sup> Ave S, Kent, WA 98032 | The Andover Company, Inc.

102,000 SF DISTINGUISHED CLASS A OFFICE AND FLEX BUILDING

MAIN LOBBY OFFERS A MODERN TECH LOOK WITH A NOTABLE SKYLIGHT

ALL SPACES HAVE LARGE WINDOWS THAT PROVIDE PLENTY OF NATURAL LIGHT

PLENTIFUL FREE 4.0/1,000 SF PARKING RATIO

STATE-OF-THE-ART TELECOMMUNICATION SERVICE THROUGH CENTURYLINK & COMCAST

METRO BUS ROUTE COMES WITHIN 1 BLOCK OF THE BLDG (S 180<sup>TH</sup> ST & W VALLEY HWY)

STARBUCKS IS NEXT DOOR ALONG WITH OTHER NUMEROUS DINING OPTIONS

ADJACENT TO THE INTERURBAN TRAIL, WHICH OFFERS WALKING, RUNNING, & BIKING

SHOWERS AND LOCKERS ARE AVAILABLE FOR TENANT'S EMPLOYEES

# **Information Sheet**

| <b>Building Size</b>        | 102,000 SF                                                                                                                                                                                                                                                                                                                                                                                                                                        |                                                                                                                  |
|-----------------------------|---------------------------------------------------------------------------------------------------------------------------------------------------------------------------------------------------------------------------------------------------------------------------------------------------------------------------------------------------------------------------------------------------------------------------------------------------|------------------------------------------------------------------------------------------------------------------|
| Location                    | 18000 72 <sup>nd</sup> Ave S, Kent, WA 98032 (at the intersection of $72^{nd}$ Ave 180 <sup>th</sup> St)                                                                                                                                                                                                                                                                                                                                          | S and S                                                                                                          |
| Communications<br>Available | State-of-the-art telecommunication service provided through Cent<br>(including CenturyLink Fiber) and Comcast Business Cable Service                                                                                                                                                                                                                                                                                                              | -                                                                                                                |
| Operating<br>Expenses       | Operating costs and expenses shall include all expenses paid or in-<br>by Landlord for maintaining, operating, repairing, and administerir<br>the Building and common areas, including real property taxes, utili<br>assessments, and insurance.                                                                                                                                                                                                  | ng                                                                                                               |
| HVAC and<br>Janitorial      | Janitorial services provided 5 days per week. Typical HVAC hours are 7 AM to 6 PM weekdays, 8 AM to 1 PM Saturdays.                                                                                                                                                                                                                                                                                                                               |                                                                                                                  |
| Transit                     | CenterPointe Business Park has metro bus stops in from of the property<br>(route 906) and 3 blocks away (route 150). The Tukwila Station, where the<br>Sounder and all Rapid Rides pass through is 1.6 miles away. There is also<br>a VanShare program that King County Metro offers, which allows Tenants<br>to pick up vans from Tukwila Station to drive to/from their office, as well as<br>utilize the van during the day for lunch/errands. |                                                                                                                  |
| Current Tenants<br>Include  | Burlington Environmental/Stericycle, The PPI Group, Pharmerica, Zonar<br>Systems, Ceco Concrete Construction & Legend Data Systems                                                                                                                                                                                                                                                                                                                |                                                                                                                  |
| Distance To                 | UW Medicine   Valley Medical Center<br>Tukwila Station (AmTrak and Sounder trains; RapidRide Transit)<br>SeaTac International Airport<br>Bellevue<br>Seattle<br>Tacoma                                                                                                                                                                                                                                                                            | <ul><li>1.5 miles</li><li>1.6 miles</li><li>4 miles</li><li>14 miles</li><li>15 miles</li><li>23 miles</li></ul> |