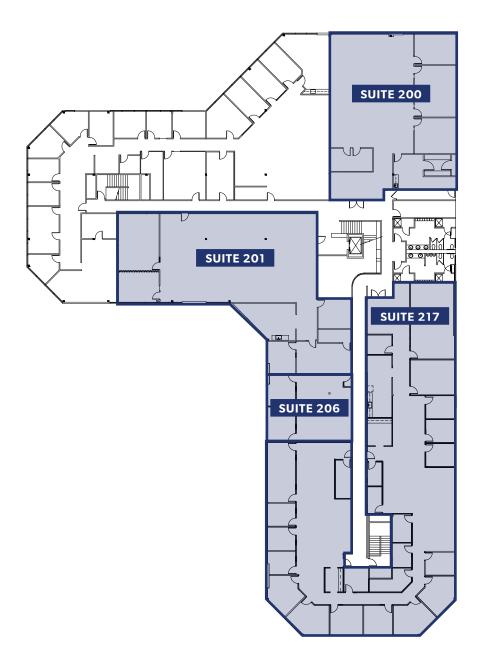

# **Available Office Spaces**

| SUITE | <b>RENTABLE SF</b>   | RENTAL RATE/RSF (NNN) | COMMENTS                                                                                                             |
|-------|----------------------|-----------------------|----------------------------------------------------------------------------------------------------------------------|
| 200   | 4,246                | \$17.00 RSF/YR, NNN   | <ul> <li>4 Private offices</li> <li>Reception</li> <li>Lunch room</li> <li>2nd floor territorial views</li> </ul>    |
| 201   | 4,949<br>(divisible) | \$17.00 RSF/YR, NNN   | <ul><li> 2 Private offices</li><li> Large lunch room</li></ul>                                                       |
| 206   | 1,150                | \$17.00 RSF/YR, NNN   | <ul><li> 2 Private offices</li><li> Open work area</li></ul>                                                         |
| 217   | 9,199<br>(divisible) | \$17.00 RSF/YR, NNN   | <ul> <li>15 Private offices</li> <li>2 Conference rooms</li> <li>Lunch room</li> <li>Large open work area</li> </ul> |

## **Available Spaces - 2<sup>nd</sup> Floor**

## 2<sup>nd</sup> Floor - Suite 200

2<sup>nd</sup> Floor - Suite 201