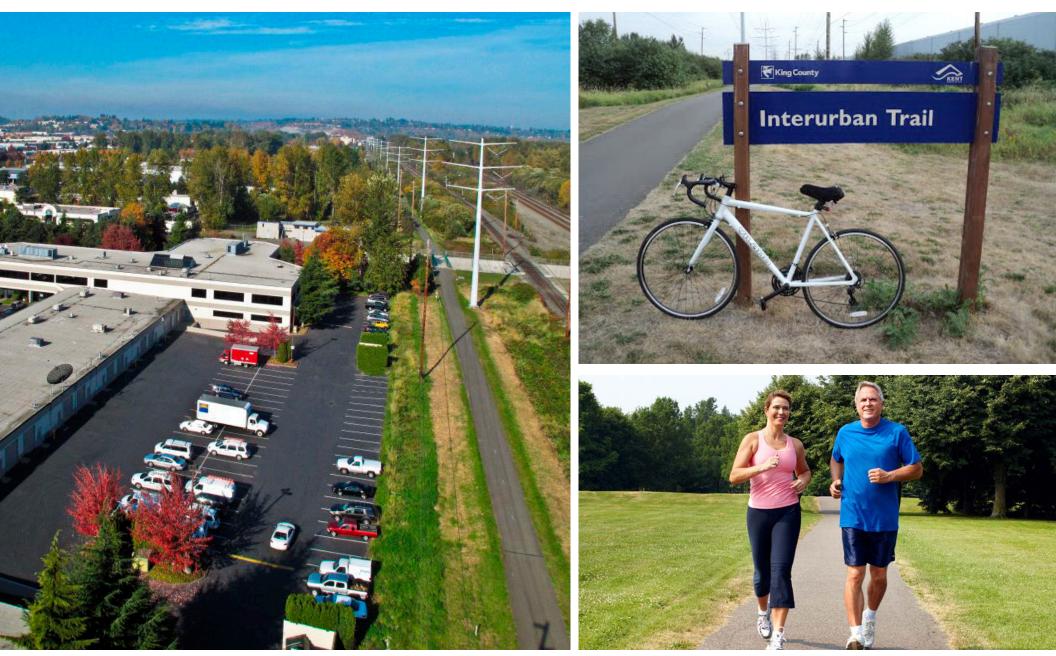

STARBUCKS IS NEXT DOOR ALONG WITH OTHER NUMEROUS DINING OPTIONS

ADJACENT TO THE INTERURBAN TRAIL, WHICH OFFERS WALKING, RUNNING, & BIKING

SHOWERS AND LOCKERS ARE AVAILABLE FOR TENANT'S EMPLOYEES

#### **Adjacent to the Interurban Trail**

CenterPointe Business Park | 18000 72<sup>nd</sup> Ave S, Kent, WA 98032 | The Andover Company, Inc.

MIKE HEMPHILL (206) 336-5325 mhemphill@andoverco.com BRIAN BRUININKS, CCIM (206) 336-5324 bbruininks@andoverco.com