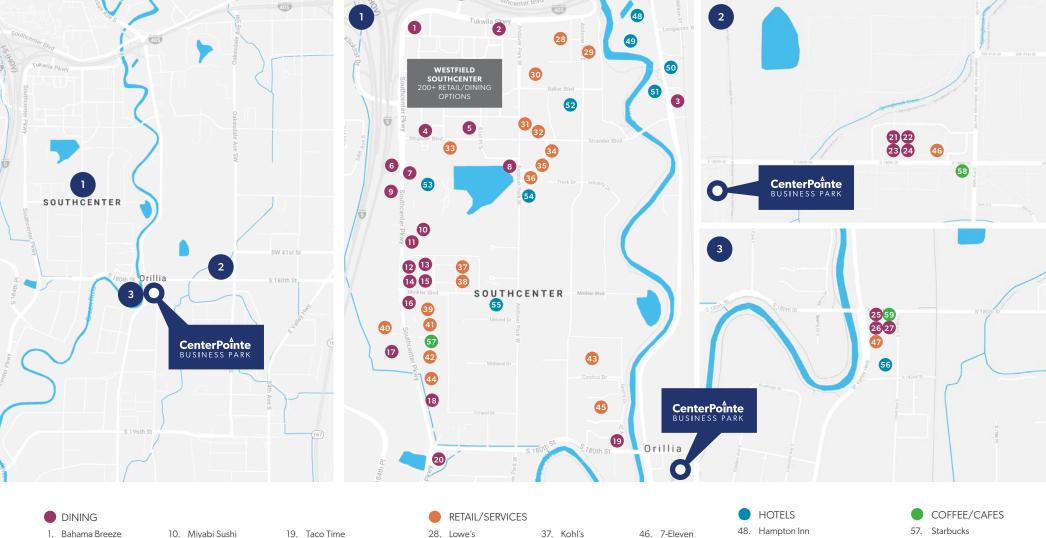

## **Area Amenities**

| 1. | Bahama Breeze          | 10. | Miyabi Sushi          |
|----|------------------------|-----|-----------------------|
| 2. | Buffalo Wild Wings     | 11. | Bai Tong              |
| 3. | Wendy's                | 12. | lhop                  |
| 4. | The Cheesecake Factory | 13. | Old Spaghetti Factory |
| 5. | Olive Garden           | 14. | Panda Express         |
| 6. | McDonald's             | 15. | Panera Bread          |
| 7. | Outback Steakhouse     | 16. | Red Robin             |
| 8. | Burger King            | 17. | Chick-Fli-A           |
| 9. | Sizzler's              | 18. | Applebee's            |

| 28. | Lowe's            |
|-----|-------------------|
| 29. | FedEx             |
| 30. | LA Fitness        |
| 31. | REI               |
| 32. | Bed Bath & Beyond |
| 33. | Target            |
| 34. | Barnes & Noble    |
| 35. | Office Depot      |
| 36. | Total Wine & More |

|   | 38. | Nordstrom Rack |
|---|-----|----------------|
|   | 39. | Best Buy       |
|   | 40. | JoAnn Fabrics  |
| ł | 41. | Michael's      |
|   | 42. | Old Navy       |
|   | 43. | Costco         |
|   | 44. | Ross           |

| ichaci 5 |  |
|----------|--|
| ld Navy  |  |
| ostco    |  |

47. 7-Eleven

- 45. Home Depot

- 49. Extended Stay America
- 50. Courtyard by Marriott
- 51. Residence Inn
- 52. Hotel Interurban
- 53. DoubleTree Suites by Hilton

58. Chestnut Cafe

59. Starbucks

- 54. Courtyard by Marriott
- 55. Home2 Suites by Hilton
- 56. TownePlace Suites

CenterPointe Business Park | 18000 72<sup>nd</sup> Ave S, Kent, WA 98032 | The Andover Company, Inc.

20. Claim Jumper

22. Pizza Addict

23. Yummy Kitchen

24. Mai Thai & Pho

26. Shake n' Go

27. Aloha Grill

25. Wok & Bowl Teriyaki

21. Subway