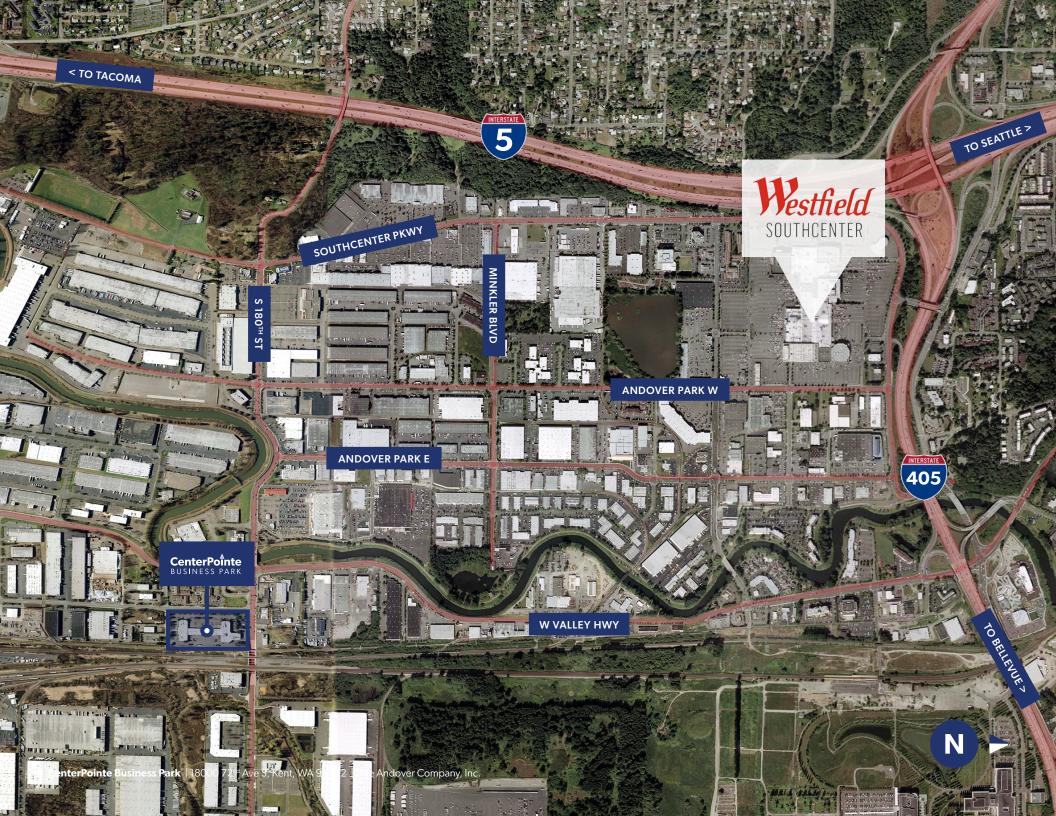

# **Information Sheet**

| <b>Building Size</b>        | 102,000 SF                                                                                                                                                                                                                                                                                                                                                                                                                                        |                                                                                                                  |
|-----------------------------|---------------------------------------------------------------------------------------------------------------------------------------------------------------------------------------------------------------------------------------------------------------------------------------------------------------------------------------------------------------------------------------------------------------------------------------------------|------------------------------------------------------------------------------------------------------------------|
| Location                    | 18000 72 <sup>nd</sup> Ave S, Kent, WA 98032 (at the intersection of $72^{nd}$ Ave 180 <sup>th</sup> St)                                                                                                                                                                                                                                                                                                                                          | S and S                                                                                                          |
| Communications<br>Available | State-of-the-art telecommunication service provided through Cent<br>(including CenturyLink Fiber) and Comcast Business Cable Service                                                                                                                                                                                                                                                                                                              | -                                                                                                                |
| Operating<br>Expenses       | Operating costs and expenses shall include all expenses paid or in-<br>by Landlord for maintaining, operating, repairing, and administerir<br>the Building and common areas, including real property taxes, utili<br>assessments, and insurance.                                                                                                                                                                                                  | ng                                                                                                               |
| HVAC and<br>Janitorial      | Janitorial services provided 5 days per week. Typical HVAC hours are 7 AM to 6 PM weekdays, 8 AM to 1 PM Saturdays.                                                                                                                                                                                                                                                                                                                               |                                                                                                                  |
| Transit                     | CenterPointe Business Park has metro bus stops in from of the property<br>(route 906) and 3 blocks away (route 150). The Tukwila Station, where the<br>Sounder and all Rapid Rides pass through is 1.6 miles away. There is also<br>a VanShare program that King County Metro offers, which allows Tenants<br>to pick up vans from Tukwila Station to drive to/from their office, as well as<br>utilize the van during the day for lunch/errands. |                                                                                                                  |
| Current Tenants<br>Include  | Burlington Environmental/Stericycle, The PPI Group, Pharmerica, Zonar<br>Systems, Ceco Concrete Construction & Legend Data Systems                                                                                                                                                                                                                                                                                                                |                                                                                                                  |
| Distance To                 | UW Medicine   Valley Medical Center<br>Tukwila Station (AmTrak and Sounder trains; RapidRide Transit)<br>SeaTac International Airport<br>Bellevue<br>Seattle<br>Tacoma                                                                                                                                                                                                                                                                            | <ul><li>1.5 miles</li><li>1.6 miles</li><li>4 miles</li><li>14 miles</li><li>15 miles</li><li>23 miles</li></ul> |