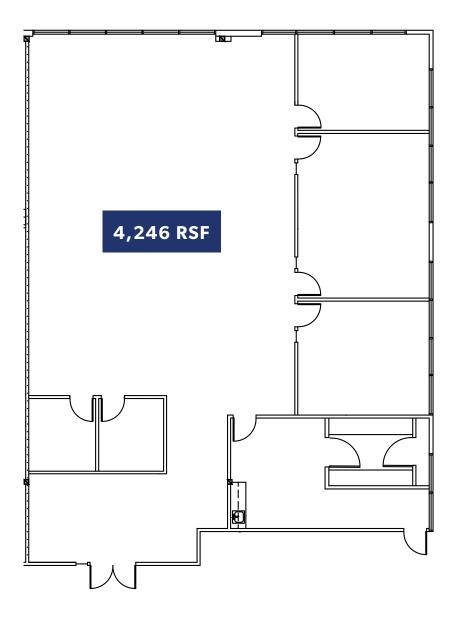

# **Available Office Spaces**

| SUITE | <b>RENTABLE SF</b>   | RENTAL RATE/RSF (NNN) | COMMENTS                                                                                                             |
|-------|----------------------|-----------------------|----------------------------------------------------------------------------------------------------------------------|
| 200   | 4,246                | \$17.00 RSF/YR, NNN   | <ul> <li>4 Private offices</li> <li>Reception</li> <li>Lunch room</li> <li>2nd floor territorial views</li> </ul>    |
| 201   | 4,949<br>(divisible) | \$17.00 RSF/YR, NNN   | <ul><li> 2 Private offices</li><li> Large lunch room</li></ul>                                                       |
| 206   | 1,150                | \$17.00 RSF/YR, NNN   | <ul><li> 2 Private offices</li><li> Open work area</li></ul>                                                         |
| 217   | 9,199<br>(divisible) | \$17.00 RSF/YR, NNN   | <ul> <li>15 Private offices</li> <li>2 Conference rooms</li> <li>Lunch room</li> <li>Large open work area</li> </ul> |

## 2<sup>nd</sup> Floor - Suite 200

2<sup>nd</sup> Floor - Suite 201