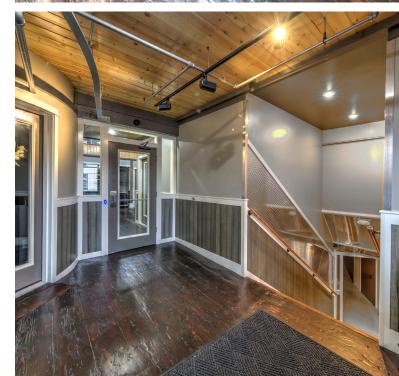

CLEAN AND FULLY FUNCTIONAL/SECURED BASEMENT STORAGE UNITS AVAILABLE ON-SITE

 $\overline{\bigcirc}$ 

AMENITIES INCLUDE SECURED/CONTROLLED ACCESS, AC, BICYCLE STORAGE, COMMON AREAS WITH MEETING SPACE AND KITCHENETTE, AND FREE SURFACE PARKING ADJACENT TO THE BUILDING

#### **Basement Storage/Dead Storage Spaces**

- Multiple storage spaces available ranging from 50-375 SF
- Restroom facilities also available for the basement storage units.
- Separate building entrance for storage tenants with loading platform.
- Fully functional/secured and improved basement storage area.