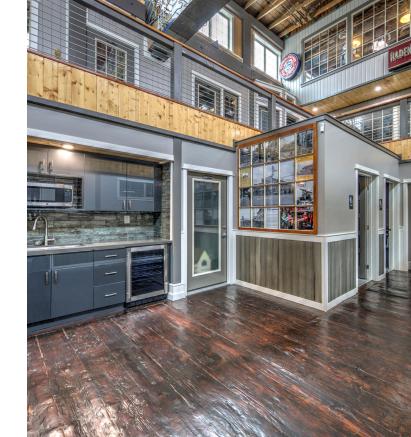

CLEAN AND FULLY FUNCTIONAL/SECURED BASEMENT STORAGE UNITS AVAILABLE ON-SITE

 $\overline{\bigcirc}$ 

AMENITIES INCLUDE SECURED/CONTROLLED ACCESS, AC, BICYCLE STORAGE, COMMON AREAS WITH MEETING SPACE AND KITCHENETTE, AND FREE SURFACE PARKING ADJACENT TO THE BUILDING