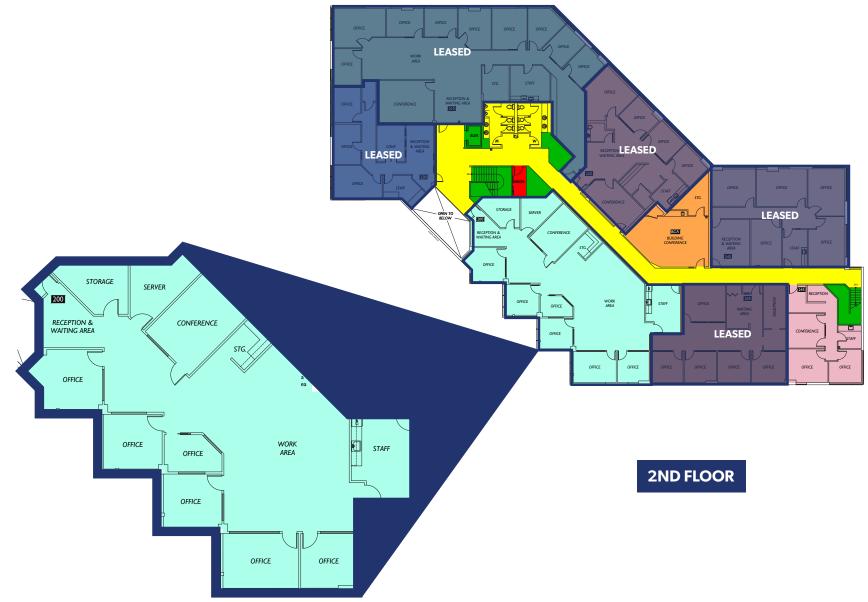

#### SUITE 200 | 3,697 SF TOTAL

AVAILABLE NOW

33600 6th Ave South Federal Way, WA

**SUITE 245 | 987 SF TOTAL** 

AVAILABLE NOW

33600 6th Ave South Federal Way, WA