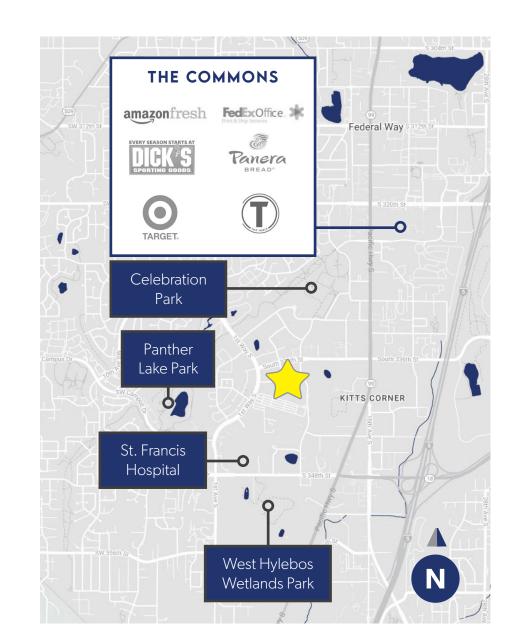

### **PROPERTY HIGHLIGHTS**

- CLASS "A" SUBURBAN OFFICE SPACE
- AMPLE FREE SURFACE PARKING
- PROJECT AMENITIES INCLUDE CONFERENCE ROOM AND FITNESS CENTER
- LOCATED ON MAIN ARTERIAL; I-5 AND HWY 99
- CLOSE PROXIMITY TO THE COMMONS SHOPPING MALL & ST. FRANCIS HOSPITAL