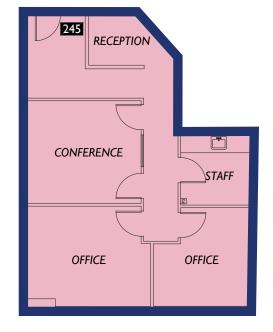

#### SUITE 245 | 987 SF TOTAL

#### SUITE 200 | 3,697 SF TOTAL

AVAILABLE NOW

33600 6th Ave South Federal Way, WA

**SUITE 245 | 987 SF TOTAL** 

AVAILABLE NOW

33600 6th Ave South Federal Way, WA