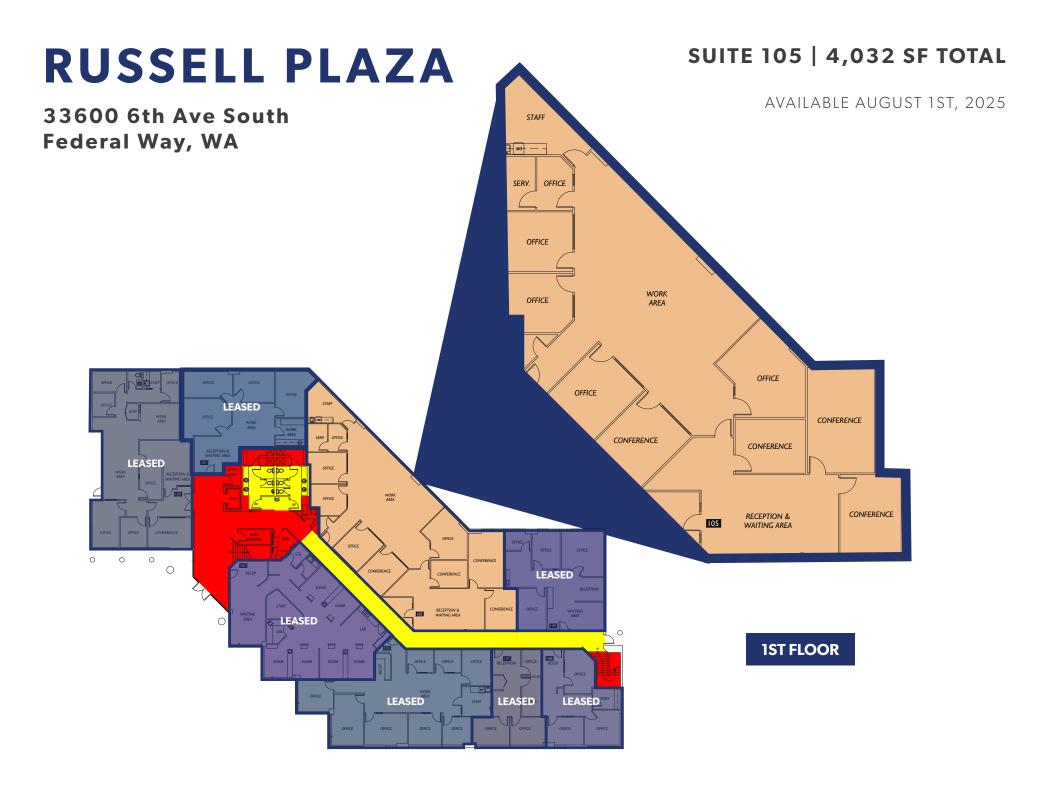

### SPACES AVAILABLE

- SUITE 105: 4,032 SF
- SUITE 200: 3,697 SF
- SUITE 245: 987 SF

The information contained herein has been obtained from reliable sources, but is not guaranteed. A prospective buyer/ tenant should verify each item relating to this property and all information contained herein.