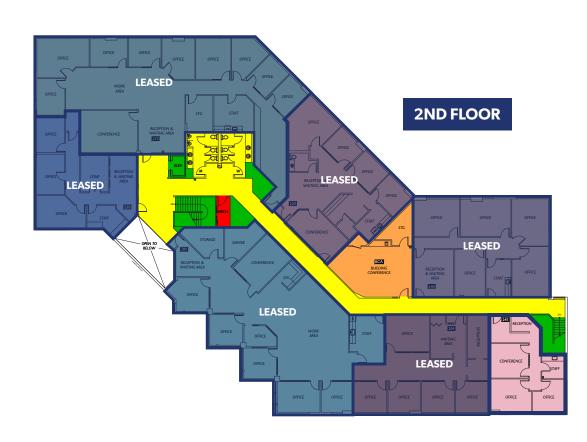

#### SUITE 200 | 3,697 SF TOTAL

AVAILABLE NOW

33600 6th Ave South Federal Way, WA

**SUITE 245 | 987 SF TOTAL** 

AVAILABLE NOW

33600 6th Ave South Federal Way, WA