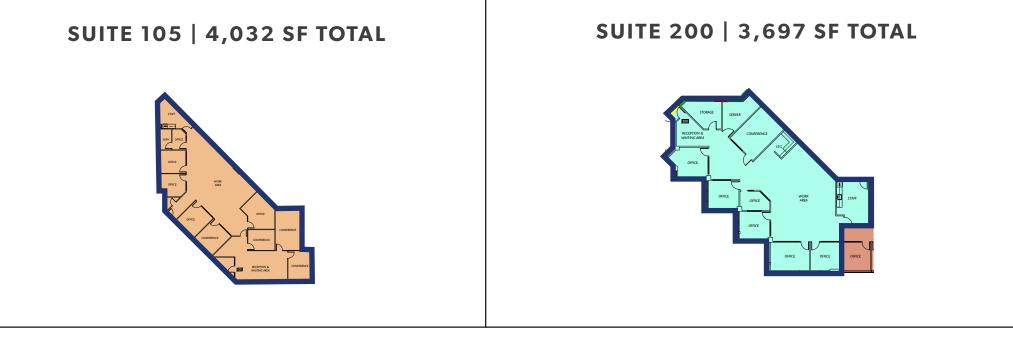

### SPACES AVAILABLE

- SUITE 105: 4,032 SF
- SUITE 200: 3,697 SF
- SUITE 245: 987 SF

The information contained herein has been obtained from reliable sources, but is not guaranteed. A prospective buyer/ tenant should verify each item relating to this property and all information contained herein.

#### SUITE 200 | 3,697 SF TOTAL

AVAILABLE NOW

33600 6th Ave South Federal Way, WA

**SUITE 245 | 987 SF TOTAL** 

AVAILABLE NOW

33600 6th Ave South Federal Way, WA