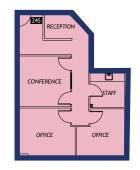

#### SUITE 245 | 987 SF TOTAL

#### SUITE 200 | 3,697 SF TOTAL

AVAILABLE NOW

33600 6th Ave South Federal Way, WA

**SUITE 245 | 987 SF TOTAL** 

AVAILABLE NOW

33600 6th Ave South Federal Way, WA