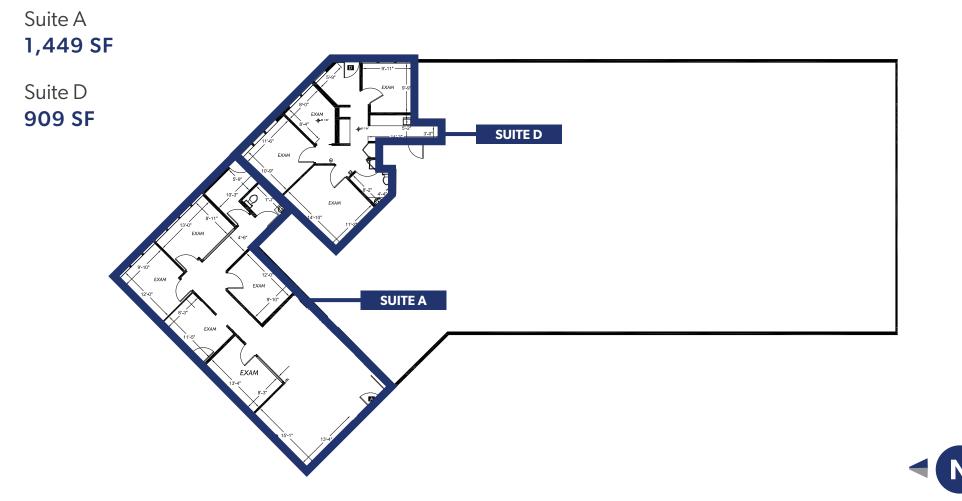

#### **BEN HEMPHILL**

(425) 941-1320 bhemphill@andoverco.com FOR LEASE 909 SF- 1,449 SF

Edward Jones 🚿

### 909 SF - 1,449 SF AVAILABLE

| SUITE | TOTAL SF | RENTAL RATE/RSF (NNN) | COMMENTS                                                  |
|-------|----------|-----------------------|-----------------------------------------------------------|
| A     | 1,449 SF | \$33.00/YR            | • Four (4) private offices, lunch room, and open area.    |
|       |          |                       |                                                           |
|       |          |                       |                                                           |
| SUITE | TOTAL SF | RENTAL RATE/RSF (NNN) | COMMENTS                                                  |
| D     | 909 SF   | \$33.00/YR            | • Four (4) private offices, reception area, and bathroom. |
|       |          |                       |                                                           |
|       |          |                       |                                                           |