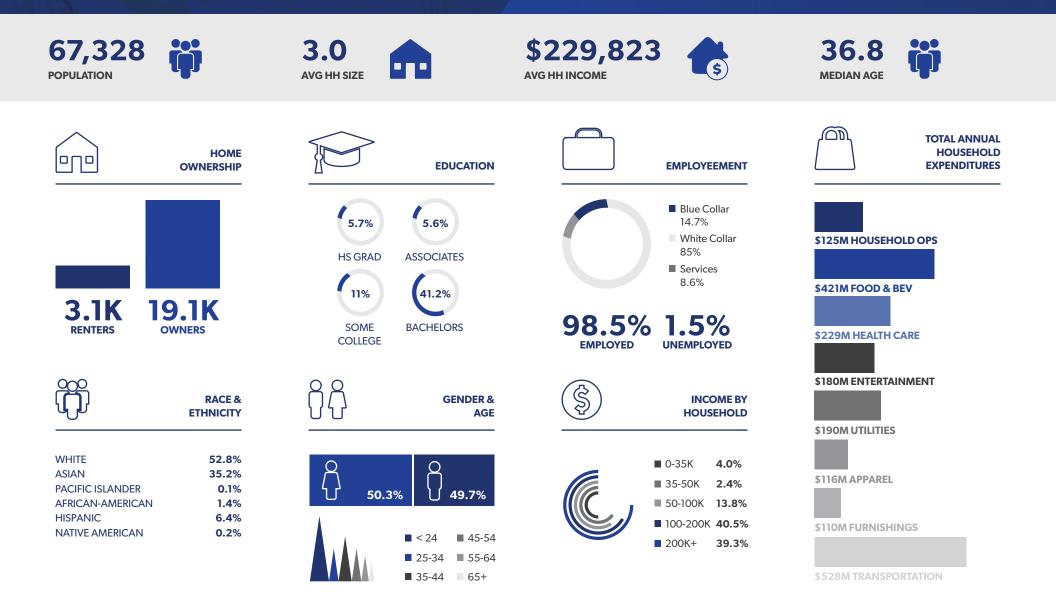

### **FACTS & DEMOGRAPHICS**

| POPULATION                           | 1 MILE | 3 MILES | 5 MILES |
|--------------------------------------|--------|---------|---------|
| 2022 POPULATION                      | 9,426  | 73,618  | 151,905 |
| 2027 PROJECTED POPULATION            | 10,439 | 81,706  | 164,244 |
| 2020 CENSUS POPULATION               | 9,490  | 74,158  | 151,903 |
| 2010 CENSUS POPULATION               | 7,840  | 59,569  | 127,420 |
| PROJECTED ANNUAL GROWTH (2022-2027)  | 2.1%   | 2.2%    | 1.6%    |
| HISTORICAL ANNUAL GROWTH (2010-2020) | 2.1%   | 2.4%    | 1.9%    |
| 2022 MEDIAN AGE                      | 40.7   | 37.1    | 38.2    |
|                                      |        |         |         |
| HOUSEHOLDS                           | 1 MILE | 3 MILES | 5 MILES |
| 2022 HOUSEHOLDS                      | 3,387  | 25,863  | 54,070  |
| 2027 PROJECTED HOUSEHOLDS            | 3,736  | 28,749  | 58,522  |
| 2020 CENSUS HOUSEHOLDS               | 3,394  | 25,996  | 54,022  |
| PROJECTED ANNUAL GROWTH (2022-2027)  | 2.1%   | 2.2%    | 1.6%    |
| HISTORICAL ANNUAL GROWTH (2010-2020) | 1.2%   | 1.7%    | 1.3%    |
|                                      |        |         |         |
| 2022   BUSINESS                      | 1 MILE | 3 MILES | 5 MILES |
| TOTAL BUSINESSES                     | 307    | 2,943   | 5,932   |
| TOTAL EMPLOYEES                      | 1,754  | 21,215  | 41,288  |
| EMPLOYEES PER BUSINESS               | 5.7    | 7.2     | 7.0     |
| RESIDENTIAL POPULATION PER BUSINESS  | 27.1   | 25.3    | 25.5    |

| 2022   INCOME                | 1 MILE      | 3 MILES   | 5 MILES   |
|------------------------------|-------------|-----------|-----------|
| AVG HH INCOME                | \$195,956   | \$212,996 | \$205,726 |
| MEDIAN HH INCOME             | \$1,173,647 | \$183,409 | \$172,084 |
| PER CAPITA INCOME            | \$70,584    | \$74,887  | \$73,328  |
|                              |             |           |           |
| 2022   RACE/ETHNICITY        | 1 MILE      | 3 MILES   | 5 MILES   |
| WHITE                        | 52.6%       | 52.9%     | 55.2%     |
| BLACK OR AFRICAN AMERICAN    | 1.5%        | 1.6%      | 1.9%      |
| NATIVE AMERICAN              | 0.3%        | 0.2%      | 0.3%      |
| ASIAN                        | 35%         | 34.6%     | 31%       |
| HAWAIIAN OR PACIFIC ISLANDER | 0.1%        | 0.1%      | 0.1%      |
| OTHER RACE                   | 5.2%        | 5.3%      | 5.7%      |
|                              |             |           |           |
| 2022   EDUCATION (AGE 25+)   | 1 MILE      | 3 MILES   | 5 MILES   |
| ELEMENTARY GRADE 0-8         | 2.1%        | 1.3%      | 1.8%      |
| SOME HIGH SCHOOL GRADE 9-11  | 1.6%        | 1.3%      | 1.7%      |
| HIGH SCHOOL GRADUATE         | 6.4%        | 6.6%      | 7.6%      |
| SOME COLLEGE                 | 11.8%       | 11.8%     | 12.4%     |
| ASSOCIATES DEGREE ONLY       | 6.9%        | 5.9%      | 6.2%      |
| BACHELORS DEGREE ONLY        | 37.4%       | 41.2%     | 39.5%     |
| GRADUATE DEGREE              | 33.7%       | 31.9%     | 30.8%     |