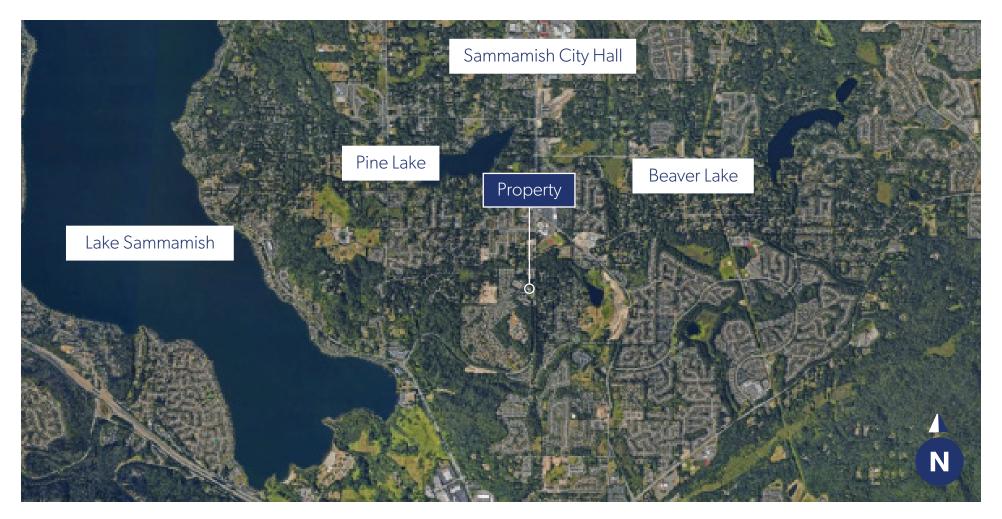

# BUILDING HIGHLIGHTS

OFFICE BUILDING LOCATED ON THE SAMMAMISH PLATEAU

- All spaces have large windows and lots of glass line that provides plenty of natural light that creates a more productive work environment.
- Excellent location for medical use, dental use or suburban office use.
- Tremendous demographics in Sammamish Plateau ٠ area!
- Outstanding lighted tenant signage along 228th Ave SE.
- Plentiful free 4.0/1000 SF parking ratio.
- Enjoy the pleasant quiet sounds of birds chirping on this gorgeous forested site.
- State-of-the-art telecommunication service through CenturyLink and Comcast Business Cable.