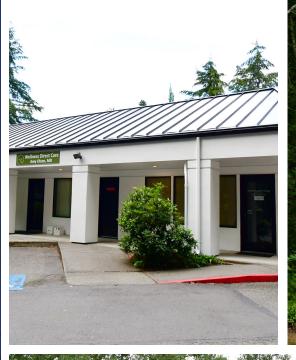

#### 3707 PROVIDENCE POINT DR SE ISSAQUAH, WA

EXCLUSIVELY REPRESENTED BY THE ANDOVER COMPANY

MIKE HEMPHILL (206) 550-4176 mhemphill@andoverco.com

# BUILDING HIGHLIGHTS

OFFICE BUILDING LOCATED ON THE SAMMAMISH PLATEAU

- All spaces have large windows and lots of glass line that provides plenty of natural light that creates a more productive work environment.
- Excellent location for medical use, dental use or suburban office use.
- Tremendous demographics in Sammamish Plateau ٠ area!
- Outstanding lighted tenant signage along 228th Ave SE.
- Plentiful free 4.0/1000 SF parking ratio.
- Enjoy the pleasant quiet sounds of birds chirping on this gorgeous forested site.
- State-of-the-art telecommunication service through CenturyLink and Comcast Business Cable.