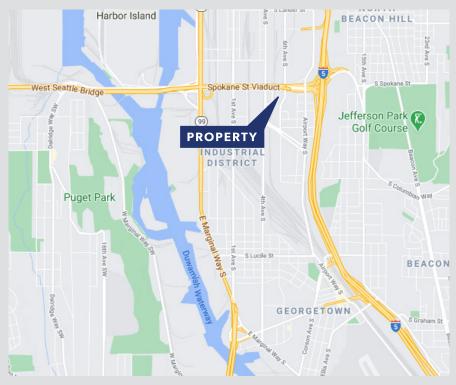

# FOR LEASE **62,775 SF**

## **SPOKANE STREET YARD**

ADJACENT TO 6TH AVE S + S SPOKANE ST

## 3623 6TH AVE S SEATTLE, WA

### **FEATURES**

- 62,775 SF available
- Zoned IG1
- Fully fenced
- Gravelled lot
- Unbeatable South Seattle location
- 6 blocks from Port of Seattle
- Call broker for rates