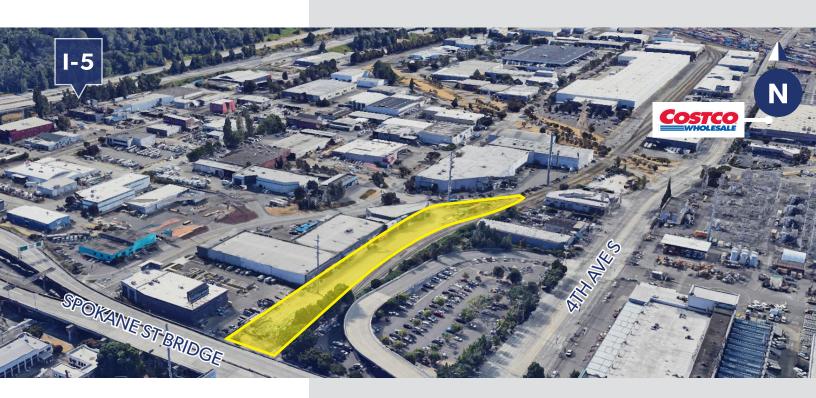

# FOR LEASE **62,775 SF**

## **SPOKANE STREET YARD**

ADJACENT TO 6TH AVE S + S SPOKANE ST

## 3623 6TH AVE S SEATTLE, WA

### **FEATURES**

- 62,775 SF available
- Zoned IG1
- Fully fenced
- Gravelled lot
- Unbeatable South Seattle location
- 6 blocks from Port of Seattle
- Call broker for rates