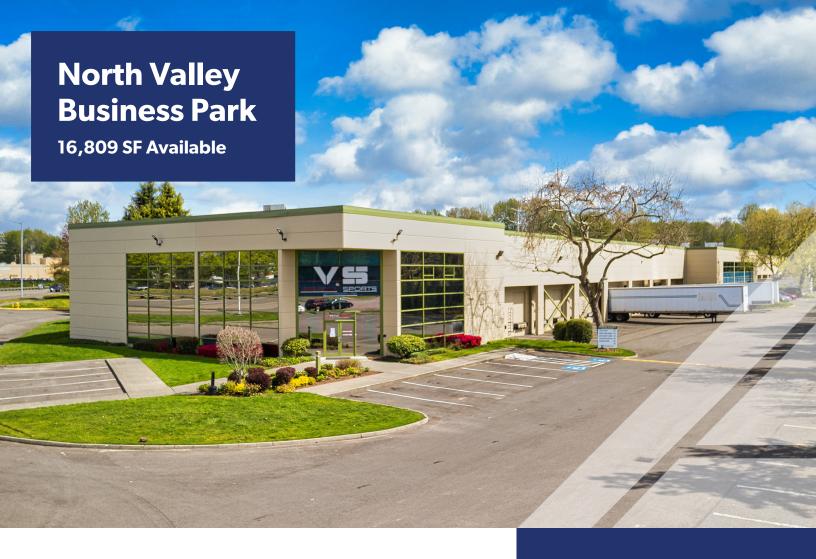

## 17680 W Valley Hwy Tukwila, WA 98188

16,809 SF of office/warehouse

Approximately 2,187 SF of quality, air-conditioned office space

24' clear height warehouse ceiling

Dock high and grade level loading

Prime location on W Valley Hwy with convenient access to Hwy-167 and I-405/I-5 interchange