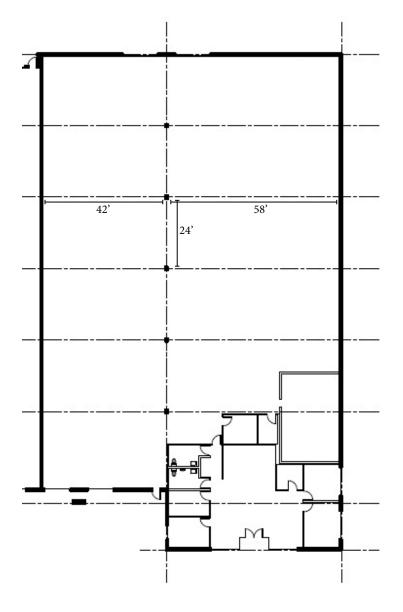

## **Suite 17680**

±2,187 SF OFFICE ±14,622 SF WAREHOUSE ±16,809 SF TOTAL

Suite: 17680 17680 W VALLEY HWY TUKWILA, WA 98188

Total SF: 16,809 SF

Rates: \$1.15 SHELL/\$1.30 OFFICE